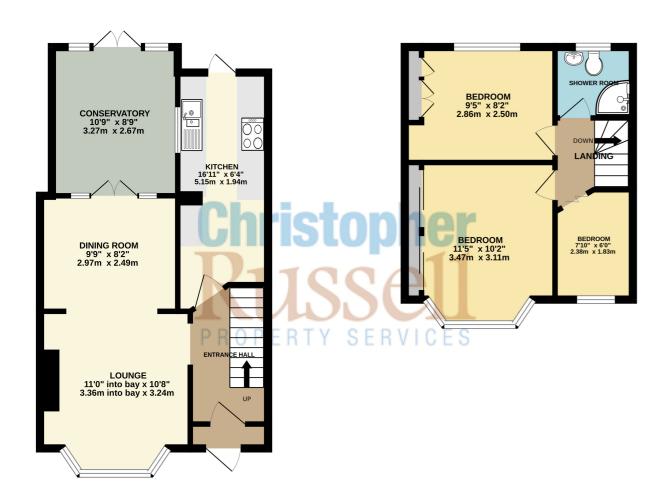

The property comprises entrance hall, through lounge/diner, conservatory and modern fitted kitchen. Upstairs there are two double bedrooms, single third bedroom and modern family shower room.

The property features gas central heating, double glazing, off street parking and a secluded garden with garage to the rear.

Council Tax Band D.

1ST FLOOR 310 sq.ft. (28.8 sq.m.) approx.