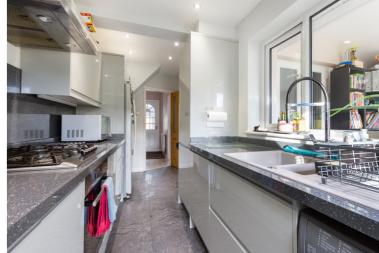

The property comprises entrance hall, through lounge/diner, conservatory and modern fitted kitchen. Upstairs there are two double bedrooms, single third bedroom and modern family shower room.

The property features gas central heating, double glazing, off street parking and a secluded garden with garage to the rear.