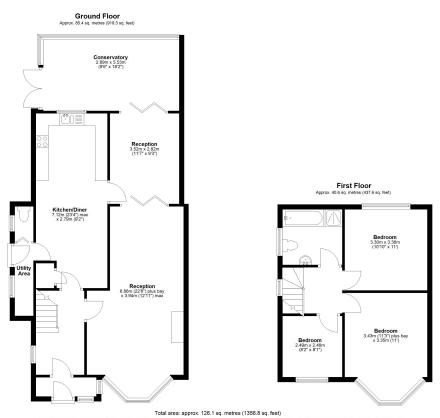

## **GROUND FLOOR**

**Enclosed Porch** 

Hallway

Reception One: 12' 11" x 22' 6" plus bay

(3.94m x 6.86m)

Reception Two: 9' 3" x 11' 7" (2.82m x

3.53m)

Kitchen Diner: 9' 2" x 23' 4" (2.79m x

7.11m)
Utility Area:

Conservatory: 18' 2" x 9' 6" (5.54m x

2.90m)

**FIRST FLOOR** 

Bedroom One: 11' x 11' 3" (3.35m x 3.43m)

Bedroom Two: 11' x 10' 10" (3.35m x

3.30m)

Bedroom Three: 8' 1" x 8' 2" (2.46m x

2.49m)

First Floor Bathroom/WC

**EXTERIOR** 

Off Street Parking Rear Garden