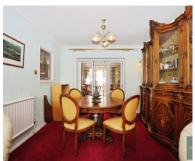

## **GROUND FLOOR**

**Enclosed Porch** 

Hallway

Reception One: 12' 11" x 22' 6" plus bay

(3.94m x 6.86m)

Reception Two: 9' 3" x 11' 7" (2.82m x

3.53m)

Kitchen Diner: 9' 2" x 23' 4" (2.79m x