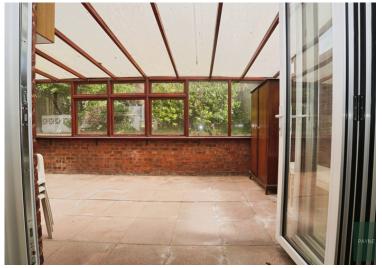

7.11m)
Utility Area:

Conservatory: 18' 2" x 9' 6" (5.54m x

2.90m)

**FIRST FLOOR** 

Bedroom One: 11' x 11' 3" (3.35m x 3.43m)

Bedroom Two: 11' x 10' 10" (3.35m x

3.30m)

Bedroom Three: 8' 1" x 8' 2" (2.46m x