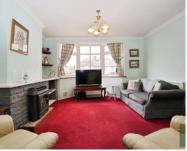

## **GROUND FLOOR**

**Enclosed Porch** 

Hallway

Reception One: 12' 11" x 22' 6" plus bay

(3.94m x 6.86m)

Reception Two: 9' 3" x 11' 7" (2.82m x

3.53m)

Kitchen Diner: 9' 2" x 23' 4" (2.79m x