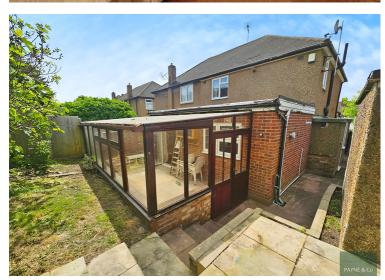

7.11m)
Utility Area:

Conservatory: 18' 2" x 9' 6" (5.54m x

2.90m)

**FIRST FLOOR** 

Bedroom One: 11' x 11' 3" (3.35m x 3.43m)

Bedroom Two: 11' x 10' 10" (3.35m x

3.30m)

Bedroom Three: 8' 1" x 8' 2" (2.46m x

2.49m)

First Floor Bathroom/WC

**EXTERIOR** 

Off Street Parking Rear Garden