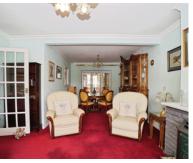

## **GROUND FLOOR**

**Enclosed Porch** 

Hallway

Reception One: 12' 11" x 22' 6" plus bay

(3.94m x 6.86m)

Reception Two: 9' 3" x 11' 7" (2.82m x

3.53m)

Kitchen Diner: 9' 2" x 23' 4" (2.79m x