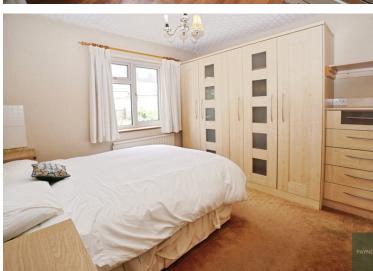

## **GROUND FLOOR**

**Enclosed Porch** 

Hallway

Reception One: 12' 11" x 22' 6" plus bay

(3.94m x 6.86m)

Reception Two: 9' 3" x 11' 7" (2.82m x

3.53m)

Kitchen Diner: 9' 2" x 23' 4" (2.79m x

7.11m)
Utility Area:

Conservatory: 18' 2" x 9' 6" (5.54m x

2.90m)

**FIRST FLOOR** 

Bedroom One: 11' x 11' 3" (3.35m x 3.43m)

Bedroom Two: 11' x 10' 10" (3.35m x

3.30m)

Bedroom Three: 8' 1" x 8' 2" (2.46m x