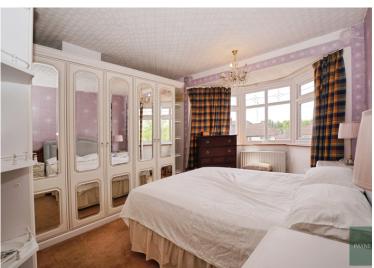

## **GROUND FLOOR**

**Enclosed Porch** 

Hallway

Reception One: 12' 11" x 22' 6" plus bay

(3.94m x 6.86m)

Reception Two: 9' 3" x 11' 7" (2.82m x

3.53m)

Kitchen Diner: 9' 2" x 23' 4" (2.79m x

7.11m)
Utility Area:

Conservatory: 18' 2" x 9' 6" (5.54m x

2.90m)

**FIRST FLOOR** 

Bedroom One: 11' x 11' 3" (3.35m x 3.43m)

Bedroom Two: 11' x 10' 10" (3.35m x

3.30m)

Bedroom Three: 8' 1" x 8' 2" (2.46m x