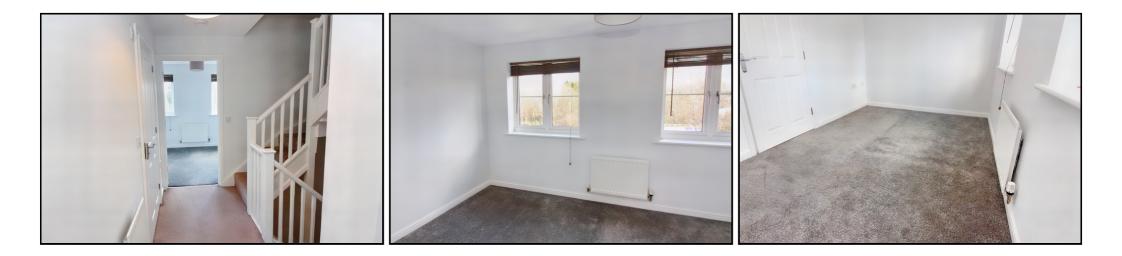

# First Floor First Floor Landing:

Stairs to ground floor. Doors to all bedrooms and bathroom. Radiator. Carpet.

# Bedroom Two:

Abt.13' 8" x 7' 11" (4.17m x 2.41m) Double glazed windows to front. Radiator. Carpet.

# **Bedroom Three:**

Abt. 6' 10" x 13' 0" (2.08m x 3.96m) Double glazed window to rear. Radiator. Carpet.

# **Bedroom Four:**

Abt. 6' 3" x 12' 6" (1.91m x 3.81m) Double glazed window to front. Radiator. Carpet. Storage cupboard.