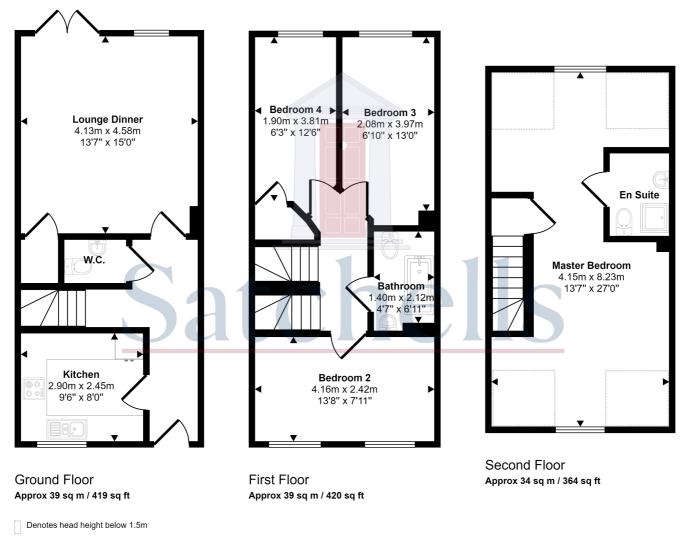

#### Kitchen:

Abt. 9' 6" x 8' 0" (2.90m x 2.44m) Double glazed window to front. Vinyl flooring. Selection of wall and base units. Integrated dishwasher, washing machine and fridge/freezer. Gas hob with extractor fan and stainless steel splash back. Fan assisted oven. Tiled splashback. One and a half stainless steel sink with drainer and swan neck tap.

# Living Room:

Abt. 15' 0" x 13' 7" (4.57m x 4.14m) Newly laid wood flooring. Double glazed window and French doors to rear. Radiators. Storage cupboard.

#### **Cloakroom:**

Suite comprising low level wc and pedestal wash hand basin with mixer tap. Vinyl flooring. Splashback. Radiator

# First Floor First Floor Landing:

Stairs to ground floor. Doors to all bedrooms and bathroom. Radiator. Carpet.

#### **Bedroom One:**

Abt. 27' 0" x 13' 7" (8.23m x 4.14m) Restricted height. Dual aspect double glazed window to front and rear. Radiators. Carpet. Loft hatch. Door to en-suite.

# En-Suite:

Suite comprising low level wc, pedestal wash hand basin with mixer tap and splashback and fully tiled shower cubicle with glass doors. Vinyl flooring. Radiator. Door to master bedroom.

# Bedroom Two:

Abt.13' 8" x 7' 11" (4.17m x 2.41m) Double glazed windows to front. Radiator. Carpet.

# **Bedroom Three:**

Abt. 6' 10" x 13' 0" (2.08m x 3.96m) Double glazed window to rear. Radiator. Carpet.

# **Bedroom Four:**

Abt. 6' 3" x 12' 6" (1.91m x 3.81m) Double glazed window to front. Radiator. Carpet. Storage cupboard.

#### Bathroom:

Suite comprising low level wc, pedestal wash basin with mixer taps and tiled splash back and a full size panelled bath with shower over and glass shower screen. Fully tiled floor.

Approx Gross Internal Area 112 sq m / 1202 sq ft

This floorplan is only for illustrative purposes and is not to scale. Measurements of rooms, doors, windows, and any items are approximate and no responsibility is taken for any error, omission or mis-statement. Icons of items such as bathroom suites are representations only and may not look like the real items. Made with Made Snappy 360.