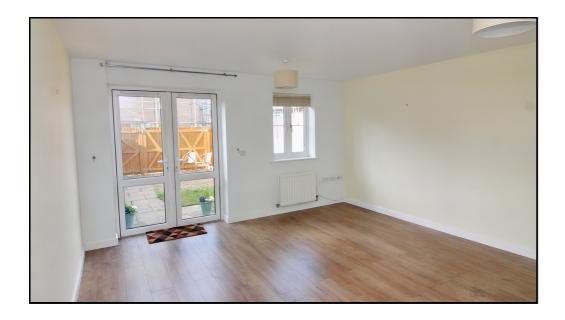

# Living Room:

Abt. 15' 0" x 13' 7" (4.57m x 4.14m) Newly laid wood flooring. Double glazed window and French doors to rear. Radiators. Storage cupboard.