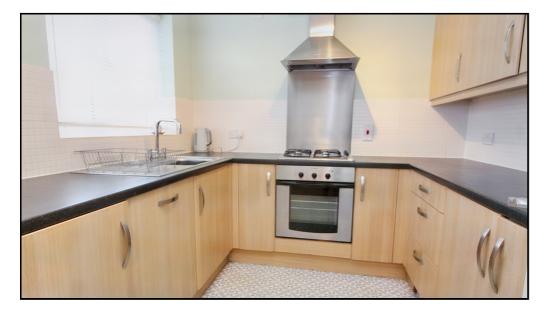

#### Kitchen:

Abt. 9' 6" x 8' 0" (2.90m x 2.44m) Double glazed window to front. Vinyl flooring. Selection of wall and base units. Integrated dishwasher, washing machine and fridge/freezer. Gas hob with extractor fan and stainless steel splash back. Fan assisted oven. Tiled splashback. One and a half stainless steel sink with drainer and swan neck tap.