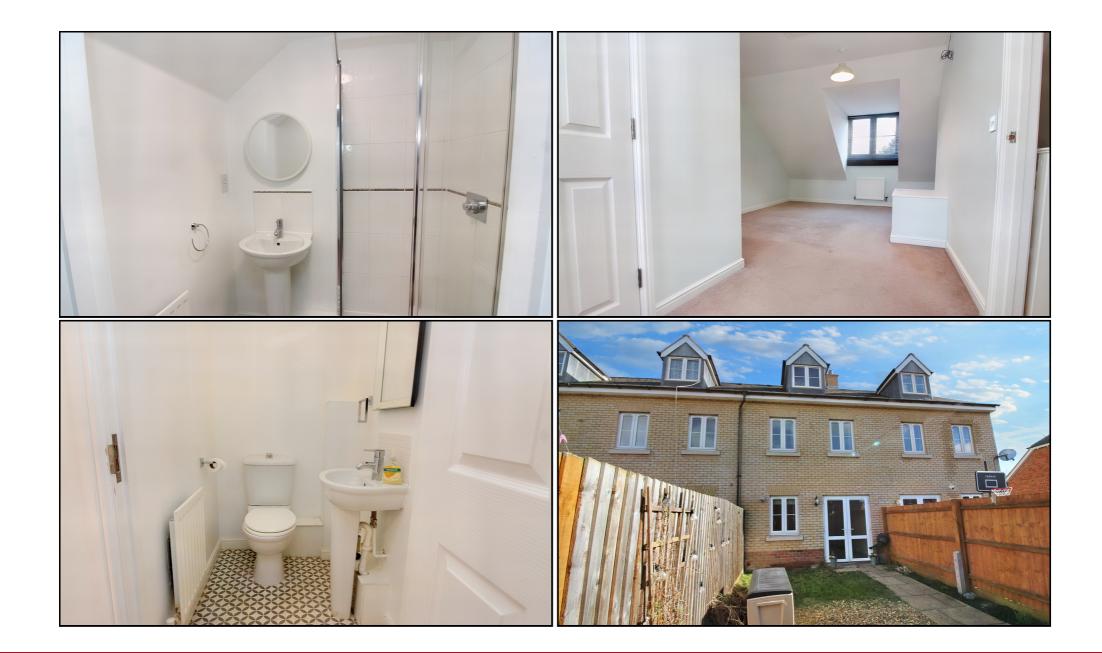

#### **Cloakroom:**

Suite comprising low level wc and pedestal wash hand basin with mixer tap. Vinyl flooring. Splashback. Radiator

#### **Bedroom One:**

Abt. 27' 0" x 13' 7" (8.23m x 4.14m) Restricted height. Dual aspect double glazed window to front and rear. Radiators. Carpet. Loft hatch. Door to en-suite.

# En-Suite:

Suite comprising low level wc, pedestal wash hand basin with mixer tap and splashback and fully tiled shower cubicle with glass doors. Vinyl flooring. Radiator. Door to master bedroom.

#### Bathroom:

Suite comprising low level wc, pedestal wash basin with mixer taps and tiled splash back and a full size panelled bath with shower over and glass shower screen. Fully tiled floor.

#### External Rear Garden:

South facing. Pathway leading to garage. Partially lawned with a shingle patio. Private rear access leading to garage.