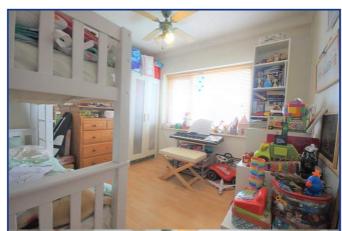

### **Bedroom One**

10' 11" x 10' 6" (3.33m x 3.20m)

### **Bedroom Two**

10' 0" x 9' 11" (3.05m x 3.02m)

**Family Bathroom** 