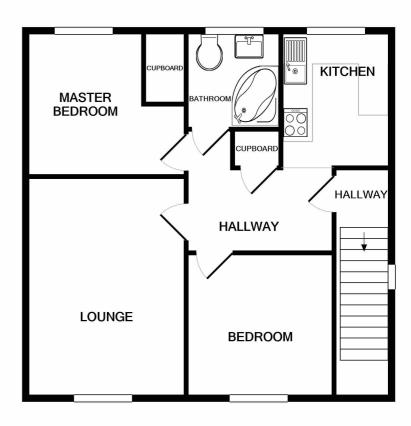

### 1ST FLOOR

Whilst every attempt has been made to ensure the accuracy of the floor plan contained here, measurements of doors, windows, rooms and any other items are approximate and no responsibility is taken for any error, omission, or mis-statement. This plan is for illustrative purposes only and should be used as such by any prospective purchaser. The services, systems and appliances shown have not been tested and no guarantee as to their operability or efficiency can be given

# **First Floor**

**Entrance Hall** 

### Lounge/Dining Room

15' 1" x 10' 11" (4.60m x 3.33m)

#### Kitchen

9' 11" x 7' 1" (3.02m x 2.16m)

### **Bedroom One**

10' 11" x 10' 6" (3.33m x 3.20m)

### **Bedroom Two**

10' 0" x 9' 11" (3.05m x 3.02m)

**Family Bathroom** 