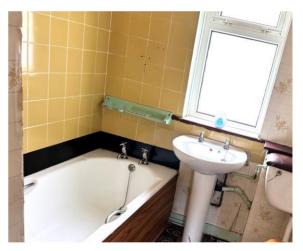

#### **Bathroom:**

7'10 x 6'5 (2.39 x 1.96) 3 piece white bathroom suite comprising cast iron bath, WC and pedestal wash hand basin, double glazed window, radiator.