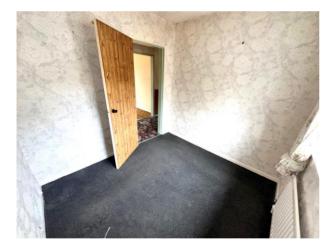

#### Inner Hallway:

3'6 x 10'7 (1.07 x 3.22) Access to all principal rooms. Adjoining large store cupboard 3'6 x 4'6 (1.07 x 1.37).