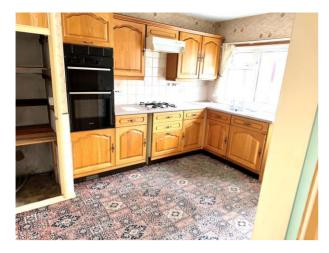

#### Kitchen:

9'5 x 12' (2.87 x 3.66) Having a range of wall and base units with complementary worksurfaces, stainless steel sink, electric built-in oven, Calor gas hob, half glazed door to rear porch, double glazed window, radiator, cupboard housing gas fired central heating boiler.