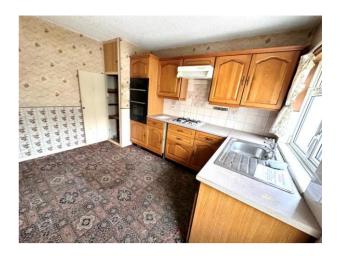

#### Kitchen:

9'5 x 12' (2.87 x 3.66) Having a range of wall and base units with complementary worksurfaces, stainless steel sink, electric built-in oven, Calor gas hob, half glazed door to rear porch, double glazed window, radiator, cupboard housing gas fired central heating boiler.