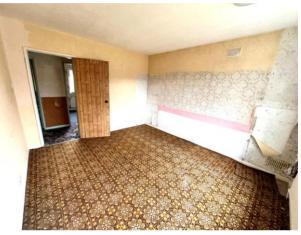

#### Bedroom 1: (Double)

11' x 12'4 (3.35 x 3.76) Double glazed window with views of Penyghent, radiator.

#### Bedroom 2: (Single)

8'5 x 7'10 (2.56 x 2.39) Double glazed window, radiator.