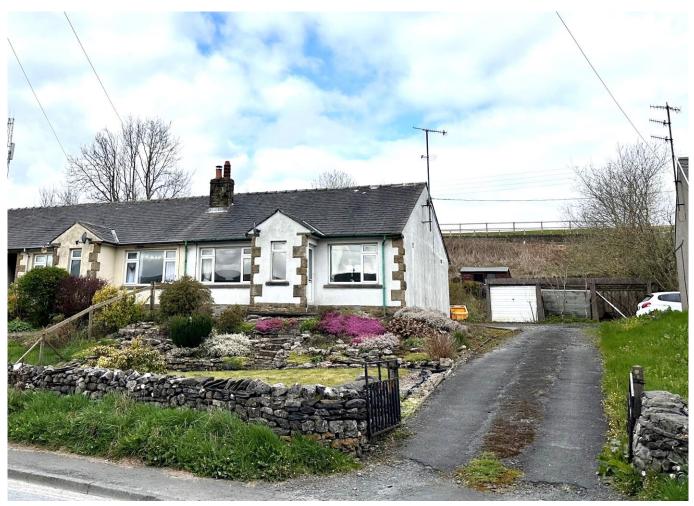

## 6 CRAGG HILL ROAD Horton-In-Ribblesdale, Nr Settle, BD24 0HN

### Price: £149,950

Viewing: Strictly by prior appointment through Richard Turner & Son Bentham Office.

Ideal first time buyer, retirement or investment property comprising a 2 bedroom end terrace bungalow, in need of modernisation, this property offers huge potential with superb views. Situated in an elevated position with large garden located on the edge of Horton-In-Ribblesdale village within the Yorkshire Dales National Park. Horton in Ribblesdale is a popular Dales Village set amid superb countryside within the famous 3 peaks area. The village has two public houses, church and village hall and is situated on the Settle to Carlisle Railway, with the station less than 100 yards from the property.

#### Outside:

Front: Driveway, large lawned garden, rockery and patio.

Side: Right of Way over driveway to access parking space on gable end of property.

**Rear:** Large rear garden, hard landscaped with gravelled areas, path, greenhouse, kennel, woodshed, Calor gas tank.