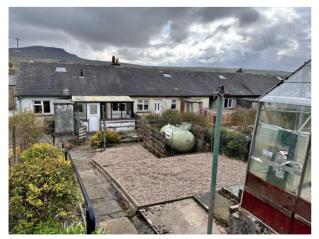

#### Outside:

Front: Driveway, large lawned garden, rockery and patio.

Side: Right of Way over driveway to access parking space on gable end of property.

**Rear:** Large rear garden, hard landscaped with gravelled areas, path, greenhouse, kennel, woodshed, Calor gas tank.

#### **Views of Peny-g-hent**

Services: Mains water, electricity and drainage connected. Calor gas installed.

Tenure: Freehold with vacant possession upon completion.

Agents: Richard Turner & Son, Royal Oak Chambers, Main Street, High Bentham, Nr Lancaster, LA2 7HF. Tel: 015242 61444. Through whom all offers and negotiations should be conducted.