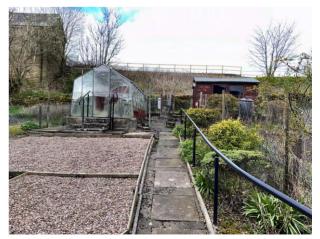

#### Outside:

Front: Driveway, large lawned garden, rockery and patio.

Side: Right of Way over driveway to access parking space on gable end of property.

**Rear:** Large rear garden, hard landscaped with gravelled areas, path, greenhouse, kennel, woodshed, Calor gas tank.