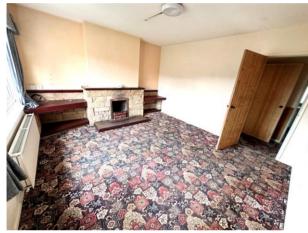

#### Lounge:

13'7 x 12'4 (4.14 x 3.76) Large double glazed picture window with superb views towards Penyghent. Open fireplace with stone surround and hearth with side shelves, radiator.