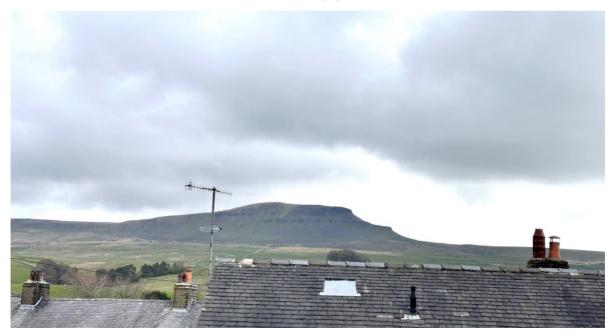

#### Lounge:

13'7 x 12'4 (4.14 x 3.76) Large double glazed picture window with superb views towards Penyghent. Open fireplace with stone surround and hearth with side shelves, radiator.

#### Bedroom 1: (Double)

11' x 12'4 (3.35 x 3.76) Double glazed window with views of Penyghent, radiator.

#### **Views of Peny-g-hent**

Services: Mains water, electricity and drainage connected. Calor gas installed.

Tenure: Freehold with vacant possession upon completion.

Agents: Richard Turner & Son, Royal Oak Chambers, Main Street, High Bentham, Nr Lancaster, LA2 7HF. Tel: 015242 61444. Through whom all offers and negotiations should be conducted.