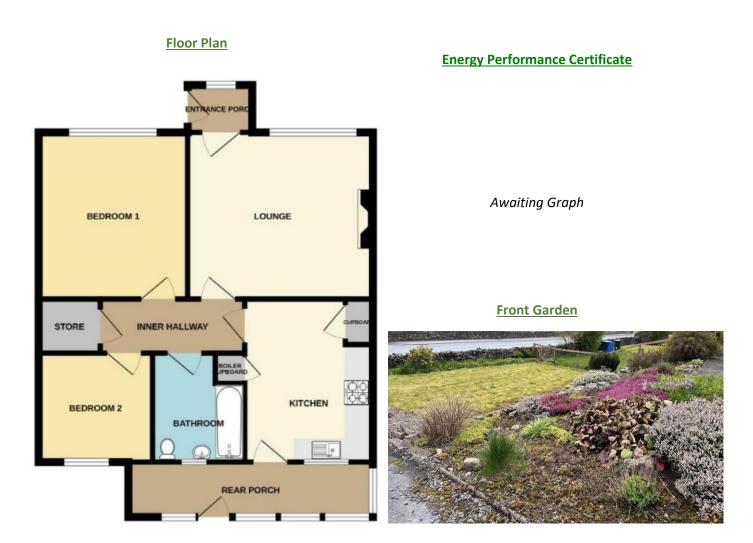

#### Accommodation Comprising:

#### **Ground Floor:**

#### **Entrance Porch:**

4'1 x 3'7 (1.24 x 1.09) Half glazed external entrance door, double glazed side window, solid inner door.

#### Lounge:

13'7 x 12'4 (4.14 x 3.76) Large double glazed picture window with superb views towards Penyghent. Open fireplace with stone surround and hearth with side shelves, radiator.

#### Inner Hallway:

3'6 x 10'7 (1.07 x 3.22) Access to all principal rooms. Adjoining large store cupboard 3'6 x 4'6 (1.07 x 1.37).

#### Kitchen:

9'5 x 12' (2.87 x 3.66) Having a range of wall and base units with complementary worksurfaces, stainless steel sink, electric built-in oven, Calor gas hob, half glazed door to rear porch, double glazed window, radiator, cupboard housing gas fired central heating boiler.

#### **Rear Porch:**

5'5 x 16'7 (1.65 x 5.05) Double glazed timber windows of plinth, half glazed rear entrance door, plumbed for washing machine, radiator.

#### Bedroom 1: (Double)

11' x 12'4 (3.35 x 3.76) Double glazed window with views of Penyghent, radiator.

#### Bedroom 2: (Single)

8'5 x 7'10 (2.56 x 2.39) Double glazed window, radiator.

#### **Bathroom:**

7'10 x 6'5 (2.39 x 1.96) 3 piece white bathroom suite comprising cast iron bath, WC and pedestal wash hand basin, double glazed window, radiator.