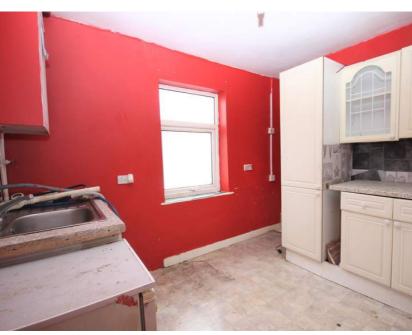

#### Kitchen

Light to ceiling, tiled floor, worksurfaces with stainless steel sink.

### Kitchen

Side aspect UPVC Double glazed window, light to ceiling, vinyl to floor. Kitchen comprises a range of wall and base units, stainless steel sink with chrome mixer tap.