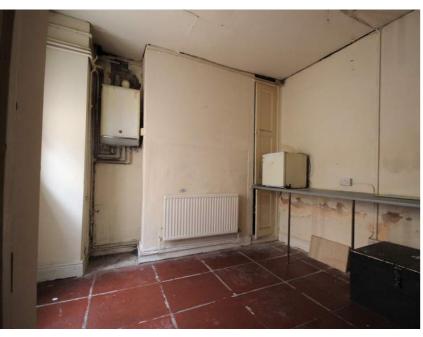

#### Front room

2.63m x 3.86m (8' 8" x 12' 8")

Front aspect UPVC double glazed window, light to ceiling, three radiators, work surfaces, vinyl to floor.

#### Back room

2.47m x 2.63m (8' 1" x 8' 8")

Light to ceiling, two radiators, carpet to floor.