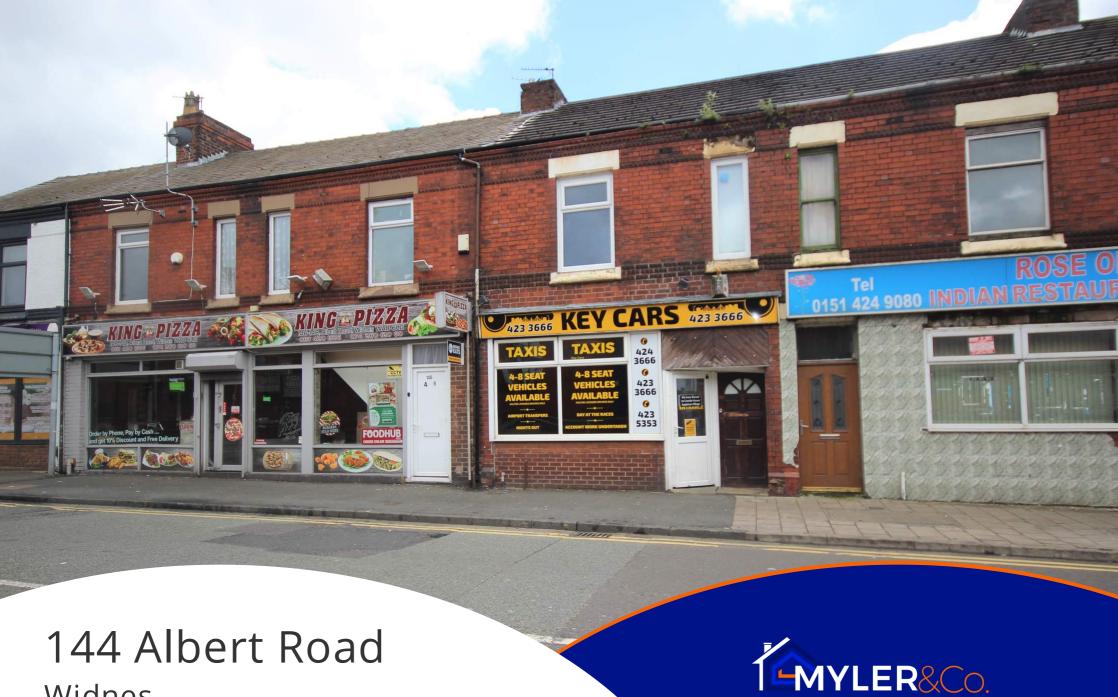

Widnes WA8 6LG



0151 424 5100 info@mylerestates.com







## **Ground Floor**

#### **Entrance Hall**

Light to ceiling, door to front room, door to kitchen.

#### Front room

2.63m x 3.86m (8' 8" x 12' 8")

Front aspect UPVC double glazed window, light to ceiling, three radiators, work surfaces, vinyl to floor.

#### Back room

2.47m x 2.63m (8' 1" x 8' 8")

Light to ceiling, two radiators, carpet to floor.

#### Kitchen

Light to ceiling, tiled floor, worksurfaces with stainless steel sink.

#### **Entrance Hall**

Light to ceiling, carpet to stairs, door to kitchen, bathroom, bedroom and lounge.

## Lounge

Two UPVC Double glazed windows, light to ceiling, carpet to floor.

# Bedroom One

Rear aspect UPVC Double glazed window, light to ceiling, carpet to floor.

### Kitchen

Side a