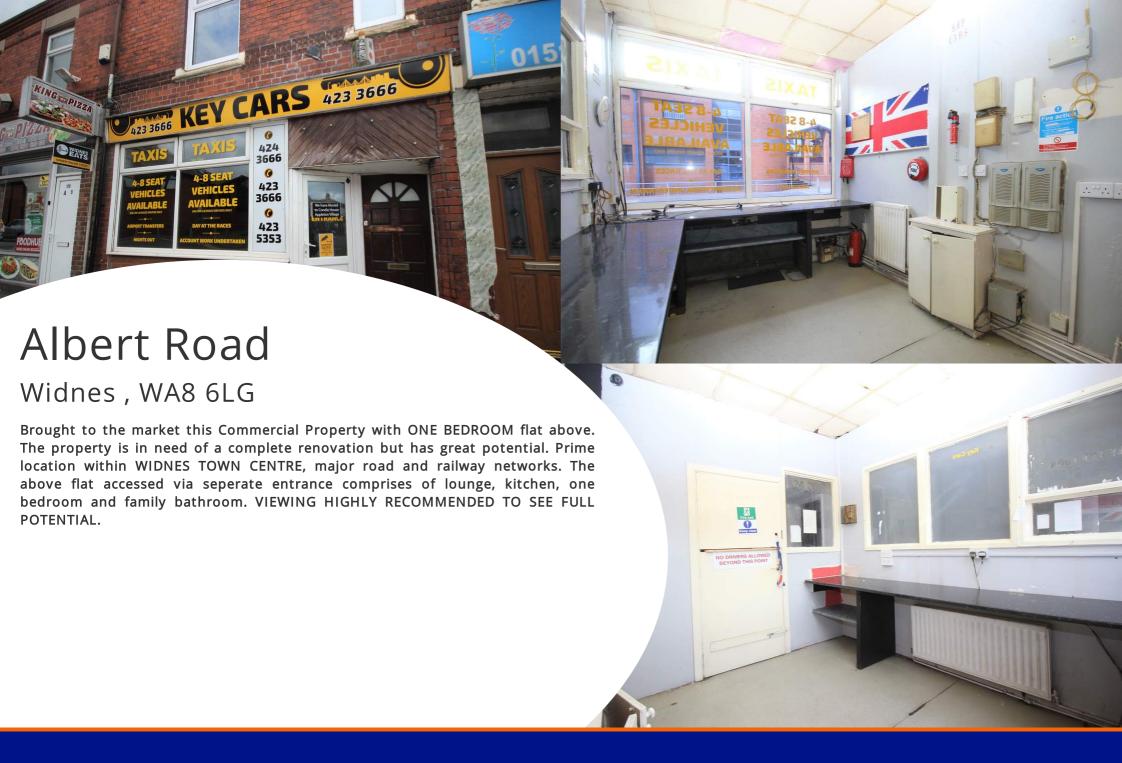

Widnes WA8 6LG



0151 424 5100 info@mylerestates.com







## **Ground Floor**

#### **Entrance Hall**

Light to ceiling, door to front room, door to kitchen.

#### Front room

2.63m x 3.86m (8' 8" x 12' 8")

Front aspect UPVC double glazed window, light to ceiling, three radiators, work surfaces, vinyl to floor.

#### Back room

2.47m x 2.63m (8' 1" x 8' 8")

Light to ceiling, two radiators, carpet to floor.

#### Kitchen

Light to ceiling, tiled floor, worksurfaces with stainless steel sink.

#### **Entrance Hall**

Light to ceiling, carpet to stairs, door to kitchen, bathroom, bedroom and lounge.

## Lounge

Two UPVC Double glazed windows, light to ceiling, carpet to floor.

# Bedroom One

Rear aspect UPVC Double glazed window, light to ceiling, carpet to floor.

### Kitchen

Side aspect UPVC Double glazed window, light to ceiling, vinyl