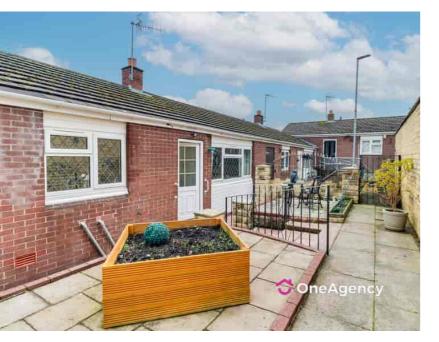

#### External

A paved private yard area with gated access and off road parking for one vehicle.