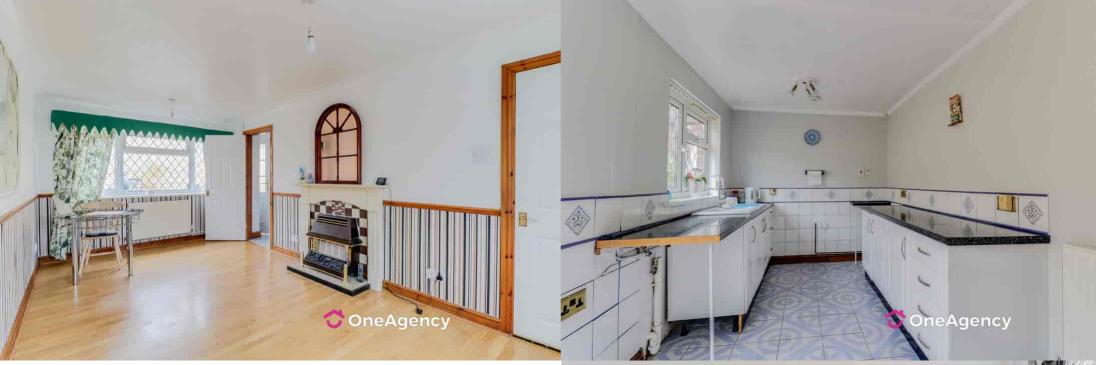

#### Lounge

5.37m x 2.95m (17' 7" x 9' 8") A double glazed window to the front and rear, gas fireplace, radiator and laminate flooring.

#### Kitchen

4.11m x 2.37m (13' 6" x 7' 9") A range of wall and base units with worktops, sink basin with mixer tap, space for a cooker, plumbing for a washing machine, space for a fridge/feeezer, UPVC door to the rear, double glazed window, radiator and tiled flooring.