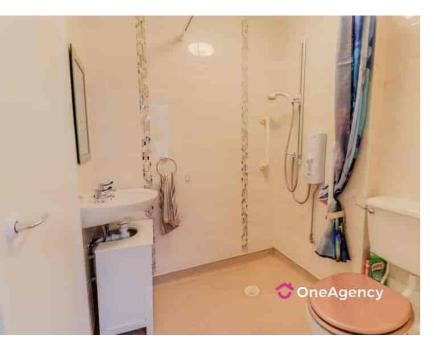

#### Wet Room

1.76m x 1.69m (5' 9" x 5' 7") A walk in shower with screen, pedestal hand wash basin, low level W/C, storage cupboard, tiled walls and vinyl flooring.