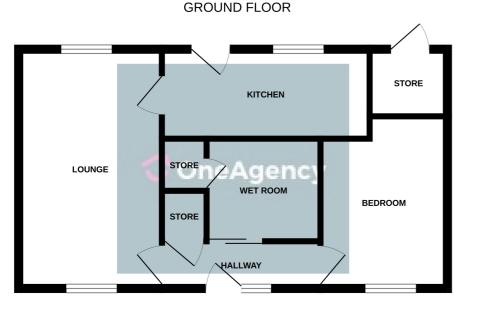

#### Ground Floor

#### Hallway

UPVC front door, storage cupboard, radiator and laminate flooring.

#### Lounge

5.37m x 2.95m (17' 7" x 9' 8") A double glazed window to the front and rear, gas fireplace, radiator and laminate flooring.

#### Kitchen

4.11m x 2.37m (13' 6" x 7' 9") A range of wall and base units with worktops, sink basin with mixer tap, space for a cooker, plumbing for a washing machine, space for a fridge/feeezer, UPVC door to the rear, double glazed window, radiator and tiled flooring.

#### Bedroom

3.55m x 2.81m (11' 8" x 9' 3") A double glazed window, radiator and carpet flooring.

#### Wet Room

1.76m x 1.69m (5' 9" x 5' 7") A walk in shower with screen, pedestal hand wash basin, low level W/C, storage cupboard, tiled walls and vinyl flooring.

#### External

A paved private yard area with gated access and off road parking for one vehicle.