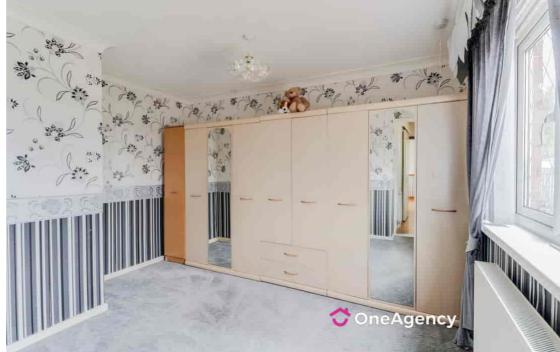

#### Bedroom

3.55m x 2.81m (11' 8" x 9' 3") A double glazed window, radiator and carpet flooring.