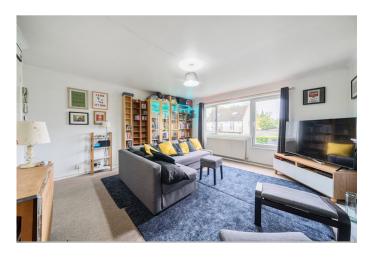

#### **Description**

Upon entering this delightful apartment you will immediately be struck by how bright and light the rooms feel. The large living/dining room has ample space for your furniture together with a very useful large fitted cupboard. The room opens up nicely into a separate well-presented kitchen with its range of attractive wall and base units. There is a built-in oven, and the fridge freezer and washing machine will remain. Continuing through into the little hallway you have access to two double bedrooms again both bright and light and the main one providing built-in wardrobe space. Back out into the hallway and you access your bathroom consisting of bath with shower over, WC and wash hand basin. The hallway also provides access to two large built-in cupboards. Complimenting the apartment are well kept communal gardens, a private garage and shared parking spaces.