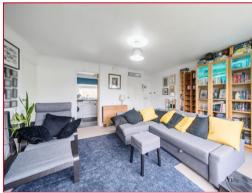

#### **Description**

Upon entering this delightful apartment you will immediately be struck by how bright and light the rooms feel. The large living/dining room has ample space for your furniture together with a very useful large fitted cupboard. The room opens up nicely into a separate well-presented kitchen with its range of attractive wall and base units. There is a built-in oven, and the fridge freezer and washing machine will remain. Continuing through into the little hallway you have access to two double bedrooms again both bright and light and the main one providing built-in wardrobe space. Back out into the hallway and you access your bathroom consisting of bath with shower over, WC and wash hand basin. The hallway also provides access to two large built-in cupboards. Complimenting the apartment are well kept communal gardens, a private garage and shared parking spaces.