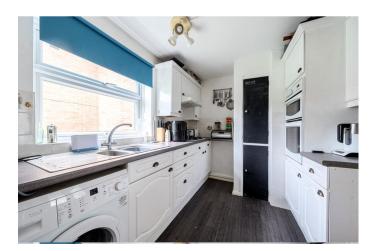

#### **Description**

Upon entering this delightful apartment you will immediately be struck by how bright and light the rooms feel. The large living/dining room has ample space for your furniture together with a very useful large fitted cupboard. The room opens up nicely into a separate well-presented kitchen with its range of attractive wall and base units. There is a built-in oven, and the fridge freezer and washing machine will remain. Continuing through into the little hallway you have access to two double bedrooms again both bright and light and the main one providing built-in wardrobe space. Back out into the hallway and you access your bathroom consisting of bath with shower over, WC and wash hand basin. The hallway also provides access to two large built-in cupboards. Complimenting the apartment are well kept communal gardens, a private garage and shared parking spaces.