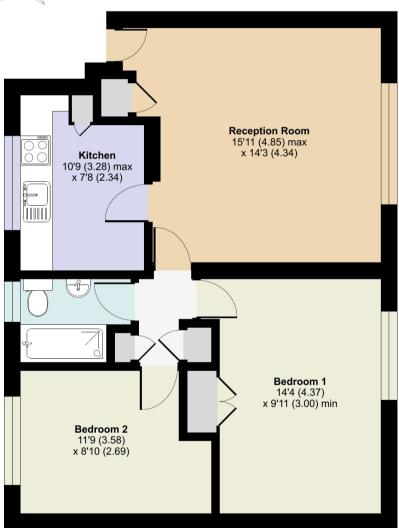

## Park Road, Southborough, Tunbridge Wells, TN4

Approximate Area = 644 sq ft / 59.8 sq m
For identification only - Not to scale

FIRST FLOOR

Floor plan produced in accordance with RICS Property Measurement 2nd Edition, Incorporating International Property Measurement Standards (IPMS2 Residential). ©ntchecom 2024. Produced for Mother Goose Estate Agency Ltd. REF: 1204749