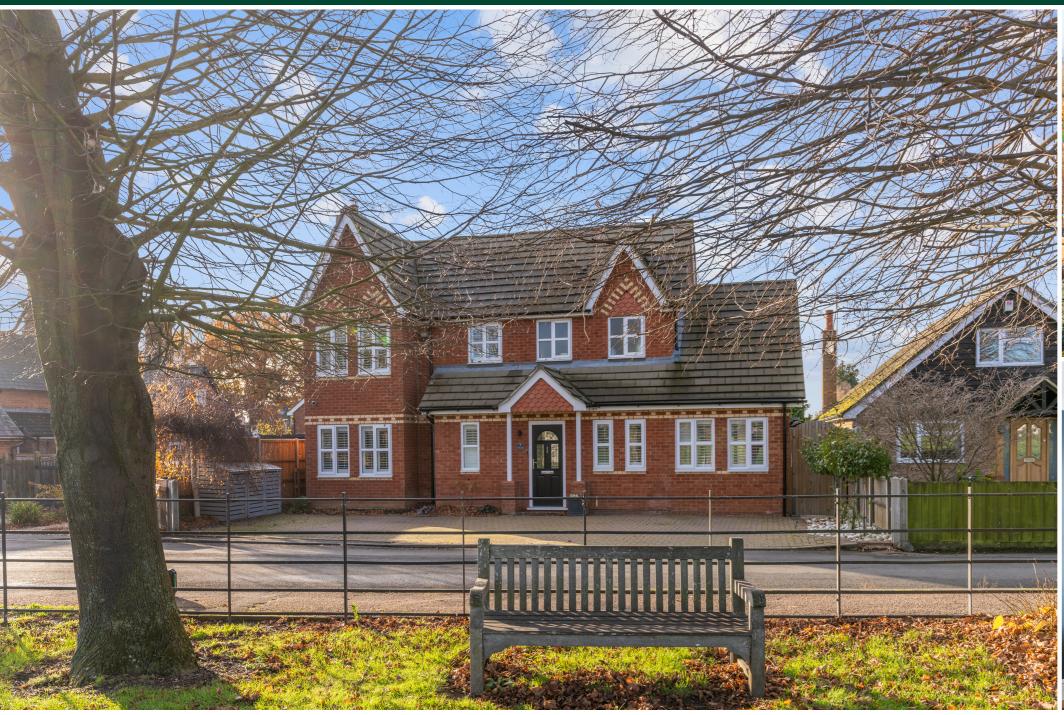

7 Park Lane, Henlow, Bedfordshire, SG16 6AT

## £750,000

Beautifully presented individual family home situated in the heart of the village in this prime and stunning location overlooking the Henlow Park and the cricket pitch. Within walking distance of good local schools, shops and a train station this spacious property is offered with four reception areas plus a home office/study and re-fitted handmade kitchen. Upstairs there are four bedrooms with the master bedroom enjoying a walk in dressing room and en-suite plus a family bathroom. Outside is a landscaped rear garden with two patio areas plus a summer house, while off road parking is provided by a block paved driveway for four cars. Quality property well worth a look.

- FANTASTIC LOCATION OVERLOOKING HENLOW PARK/CRICKET PITCH
- IMPRESSIVE + INDIVIDUAL DETACHED FAMILY HOME
- WALKING DISTANCE TO GOOD LOCAL SCHOOLS + MAIN LINE STATION
- LOUNGE + DINING ROOM + STUDY + CONSERVATORY
- RE-FITTED BESPOKE HANDMADE KITCHEN
- FOUR BEDROOMS
- MASTER BEDROOM WITH EN-SUITE + LARGE WALK IN DRESSING ROOM
- BEAUTIFULLY & STYLISHLY PRESENTED THROUGHOUT
- AMPLE OFF ROAD PARKING
- LANDSCAPED REAR GARDEN WITH PATIO AREAS + SUMMER HOUSE