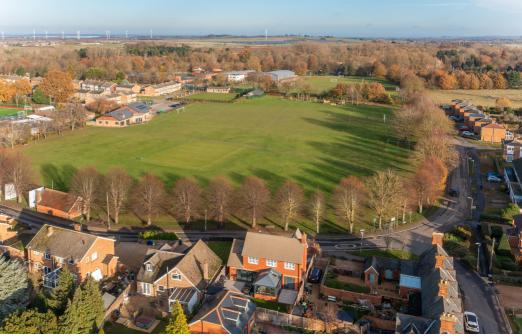

## £750,000

Beautifully presented individual family home situated in the heart of the village in this prime and stunning location overlooking the Henlow Park and the cricket pitch. Within walking distance of good local schools, shops and a train station this spacious property is offered with four reception areas plus a home office/study and re-fitted handmade kitchen. Upstairs there are four bedrooms with the master bedroom enjoying a walk in dressing room and en-suite plus a family bathroom. Outside is a landscaped rear garden with two patio areas plus a summer house, while off road parking is provided by a block paved driveway for four cars. Quality property well worth a look.

- FANTASTIC LOCATION OVERLOOKING HENLOW PARK/CRICKET PITCH
- IMPRESSIVE + INDIVIDUAL DETACHED FAMILY HOME
- WALKING DISTANCE TO GOOD LOCAL SCHOOLS + MAIN LINE STATION
- LOUNGE + DINING ROOM + STUDY + CONSERVATORY
- RE-FITTED BESPOKE HANDMADE KITCHEN
- FOUR BEDROOMS
- MASTER BEDROOM WITH EN-SUITE + LARGE WALK IN DRESSING ROOM
- BEAUTIFULLY & STYLISHLY PRESENTED THROUGHOUT
- AMPLE OFF ROAD PARKING
- LANDSCAPED REAR GARDEN WITH PATIO AREAS + SUMMER HOUSE