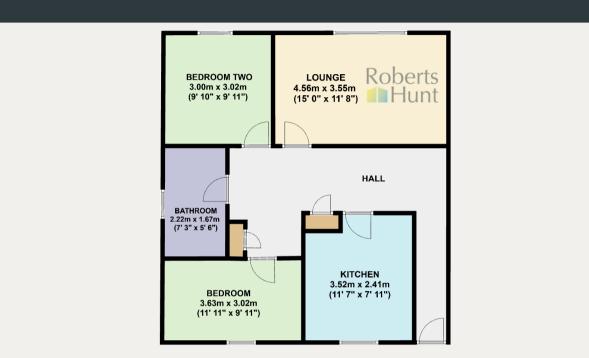

### Living Room

4.56m x 3.55m (15' 0" x 11' 8") Side aspect double glazed windows, laminate flooring and two wall mounted radiators.

#### **Kitchen/ Diner**

3.52m x 2.41m (11' 7" x 7' 11") Side aspect double glazed window, a range of eye and base level units with integrated combi boiler, drainage sink, oven, gas hob, extractor fan and space for white goods and dining table and chairs.

#### Bedroom One

3.63m x 3.02m (11' 11" x 9' 11") Side aspect double glazed window, laminate flooring and wall mounted radiator.

#### Bedroom Two

3.00m x 3.02m (9' 10" x 9' 11") Side aspect double glazed window, laminate flooring and wall mounted radiator.

### Bathroom

2.22m x 1.67m (7' 3" x 5' 6") Rear aspect double glazed window with frosted glass, bath with glass screen and shower attachment, low level WC, pedestal wash basin, heated towel rail and extractor fan. Tiled floor and walls.