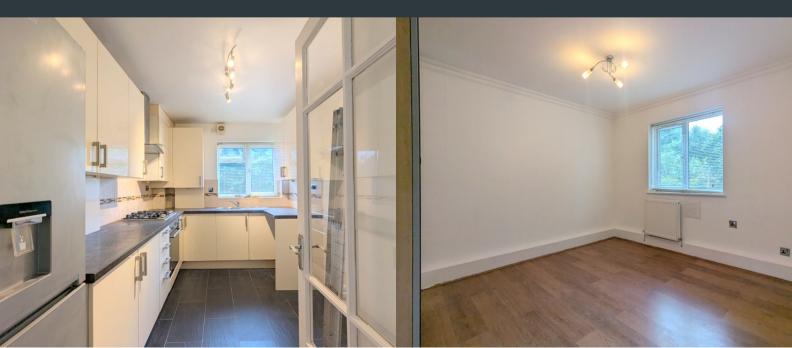

#### **Kitchen/ Diner**

3.52m x 2.41m (11' 7" x 7' 11") Side aspect double glazed window, a range of eye and base level units with integrated combi boiler, drainage sink, oven, gas hob, extractor fan and space for white goods and dining table and chairs.