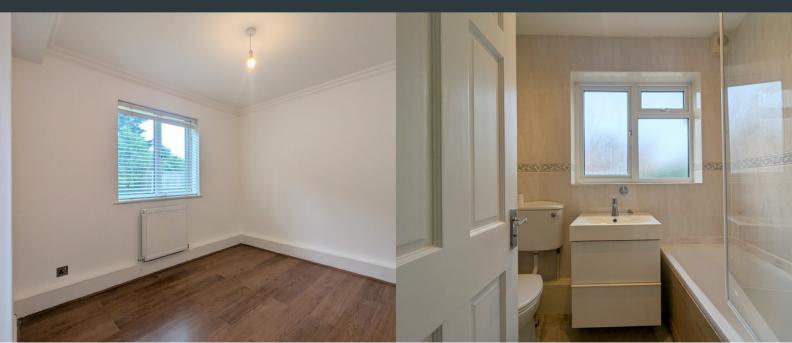

#### Bedroom One

3.63m x 3.02m (11' 11" x 9' 11") Side aspect double glazed window, laminate flooring and wall mounted radiator.

#### Bedroom Two

3.00m x 3.02m (9' 10" x 9' 11") Side aspect double glazed window, laminate flooring and wall mounted radiator.

### Bathroom

2.22m x 1.67m (7' 3" x 5' 6") Rear aspect double glazed window with frosted glass, bath with glass screen and shower attachment, low level WC, pedestal wash basin, heated towel rail and extractor fan. Tiled floor and walls.