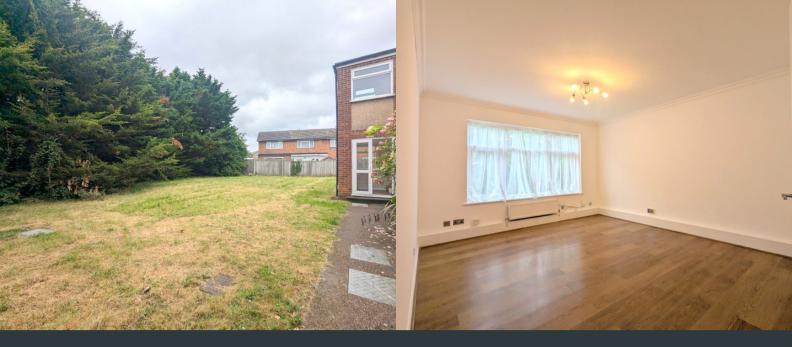

### Living Room

4.56m x 3.55m (15' 0" x 11' 8") Side aspect double glazed windows, laminate flooring and two wall mounted radiators.