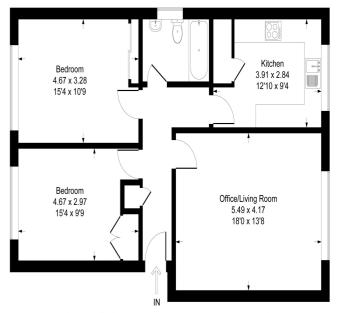

#### David Court, Staines-Upon-Thames, TW18 4NE

Approximate Gross Internal Area = 81.1 sq m / 874 sq ft

Illustration for identification purpose only, measurements approximate, and not to scale