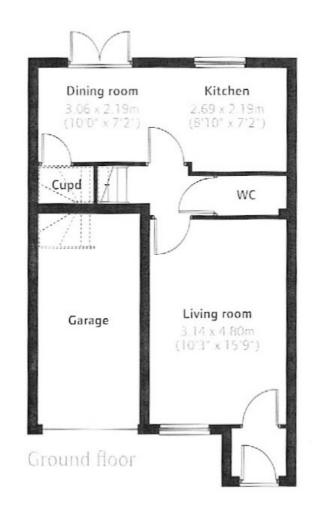

The accommodation enters to the porch which leads to the comfortable lounge with a window out to the fore. The inner hall offers access to the WC/cloarkroom, stairs to the first floor and a door leading to the kitchen dining room running across the rear of the home with French doors opening out onto the rear garden providing a wonderful social hub to the property. The spacious landing area provides access to the first floor accommodation which comprises; master bedroom with en suite shower room, 2nd double bedroom, 3rd large single bedroom and a family bathroom.

### **Entrance Porch**

WC/Cloakroom

# Kitchen Dining Room

5.75m x 2.19m (18' 10" x 7' 2")

### Lounge

3.14m x 4.8m (10' 4" x 15' 9")