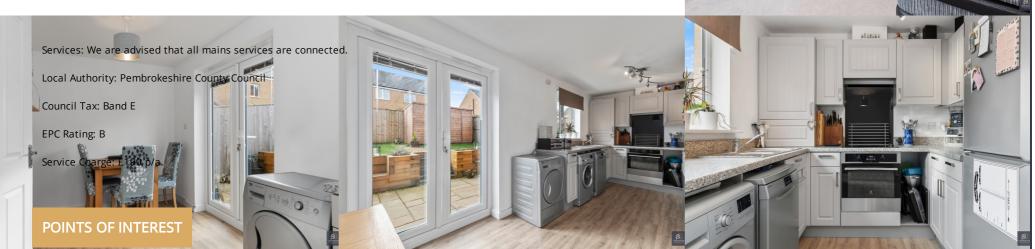

e bedroom, 3rd large single bedroom and a family bathroom.

Externally, to the fore there is a tarmac driveway with ample parking for 2 vehicles leading up to the integral garage. Side access leads to the fully enclosed South facing rear garden which has been landscaped with a large patio seating access directly from the back of the property. Wooden steps lead with built in seating areas and flower beds lead up to the fair sized lawn area and a garden shed sits to the very rear.

Situated in the popular old market town of Narberth with its range of amenities including but not limited to; doctors surgery, mini-marts, boutique shops, primary school, cafes, restaurants and train station. Narberth provides easy access to the A40 and to the favourite seaside resorts of Tenby and Saundersfoot.



# **ROOM DESCRIPTIONS**

### **Entrance Porch**

WC/Cloakroom

# Kitchen Dining Room

5.75m x 2.19m (18' 10" x 7' 2")

### Lounge

3.14m x 4.8m (10' 4" x 15' 9")

# First Floor Landing

### Bedroom 1

5.5m x 2.5m (18' 1" x 8' 2")

### **En Suite**

### Bedroom 2

3.5m x 2.66m (11' 6" x 8' 9")

### Bedroom 3

3m x 2.21m (9' 10" x 7' 3")

Bathroom









First floor