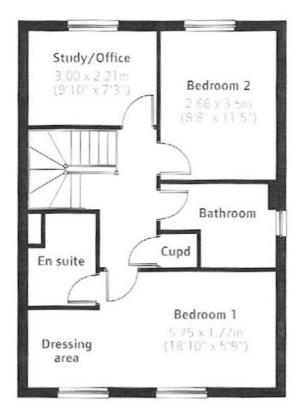

The accommodation enters to the porch which leads to the comfortable lounge with a window out to the fore. The inner hall offers access to the WC/cloarkroom, stairs to the first floor and a door leading to the kitchen dining room running across the rear of the home with French doors opening out onto the rear garden providing a wonderful social hub to the property. The spacious landing area provides access to the first floor accommodation which comprises; master bedroom with en suite shower room, 2nd double bedroom, 3rd large single bedroom and a family bathroom.

### Bedroom 1

5.5m x 2.5m (18' 1" x 8' 2")

### **En Suite**

### Bedroom 2

3.5m x 2.66m (11' 6" x 8' 9")

### Bedroom 3

3m x 2.21m (9' 10" x 7' 3")

Bathroom

First floor