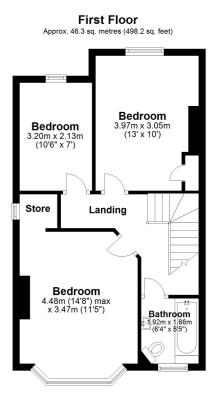

## www.burnapandabel.co.uk

Email folkestone@burnapandabel.co.uk

Phone 01303 258590

www.burnapandabel.co.uk

Porch **Entrance Hall** Lounge 14' 6" x 11' 5" (4.42m x 3.48m) W.C Kitchen/Utility 17' 3" x 13' 1" (5.26m x 3.99m) **Dining Room** 10' 6" x 8' 9" (3.20m x 2.67m) **First Floor Landing Bedroom One** 14' 8" x 11' 5" (4.47m x 3.48m) **Bedroom Two** 13' 0" x 10' 0" (3.96m x 3.05m) **Bedroom Three** 10' 6" x 7' 0" (3.20m x 2.13m) Bathroom 6' 4" x 5' 5" (1.93m x 1.65m) **Off Road Parking Rear Garden** 