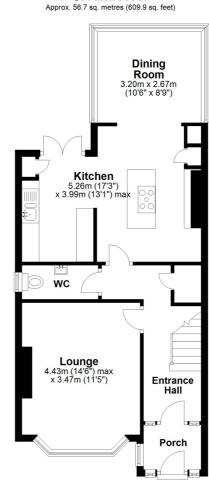

## www.burnapandabel.co.uk

Email folkestone@burnapandabel.co.uk

Phone 01303 258590

www.burnapandabel.co.uk

Porch **Entrance Hall** Lounge 14' 6" x 11' 5" (4.42m x 3.48m) W.C Kitchen/Utility 17' 3" x 13' 1" (5.26m x 3.99m) **Dining Room** 10' 6" x 8' 9" (3.20m x 2.67m) **First Floor Landing Bedroom One** 14' 8" x 11' 5" (4.47m x 3.48m) **Bedroom Two** 13' 0" x 10' 0" (3.96m x 3.05m) **Bedroom Three** 10' 6" x 7' 0" (3.20m x 2.13m) Bathroom 6' 4" x 5' 5" (1.93m x 1.65m) **Off Road Parking Rear Garden** 

Ground Floor

Whilst every attempt has been made to ensure the accuracy of the floor plan contained here, measurements of doors, windows, rooms and any other items are approximate and no responsibility is taken for any error, omission or mis-statement. This plan is for illustrative purposes only and should be used as such by any prospective purchaser. Plan produced using PlanUp.