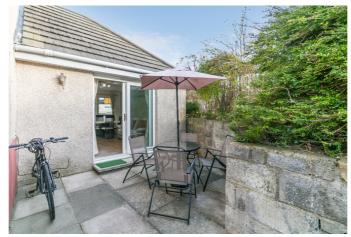

Externally to the front is a lawn, driveway, and a store shed; to the rear is a secluded private patio garden, and access to a shared green, with unrestricted on-street parking available in the area.

A vestibule has space for outerwear and opens into the bright dual-aspect living room which features space for both lounge and dining furniture, the access hatch for the loft, and includes wood-effect flooring and a patio door out to the rear garden. The hallway then gives further access throughout the property and has a central reception area and a secondary entrance giving access to and from the shared communal hall in the main building. Rear-facing, the kitchen includes stone-effect worktops, a sink with drainer, a tiled surround, and a cooker with a gas hob and a fitted canopy above.