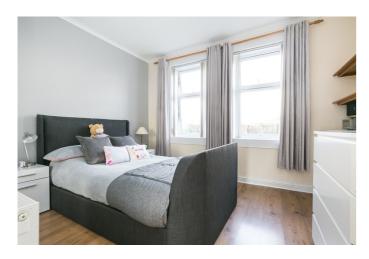

Set towards the front, bright bedroom one offers two windows, coving, wood-effect flooring, and a built-in mirrored wardrobe. Two further flexible bedrooms are set to either aspect and include wood-effect flooring and pendant light fittings.