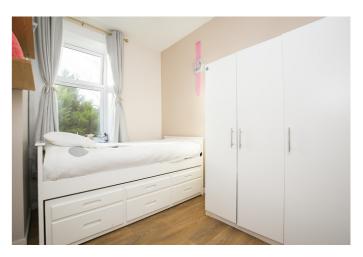

Set towards the front, bright bedroom one offers two windows, coving, wood-effect flooring, and a built-in mirrored wardrobe. Two further flexible bedrooms are set to either aspect and include wood-effect flooring and pendant light fittings.