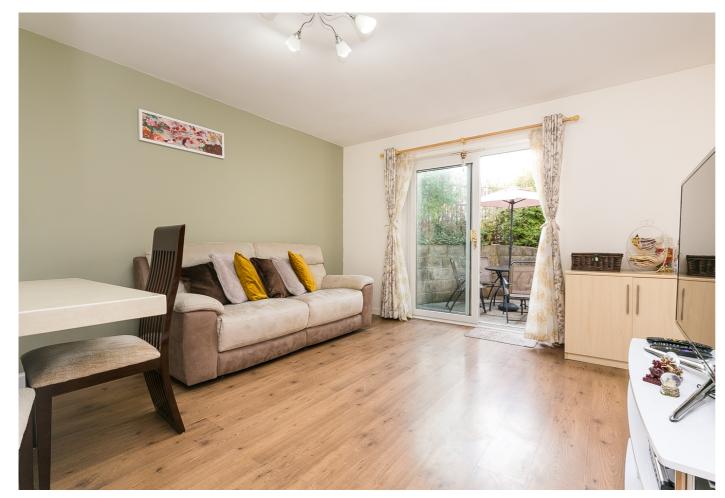

Externally to the front is a lawn, driveway, and a store shed; to the rear is a secluded private patio garden, and access to a shared green, with unrestricted on-street parking available in the area.

A vestibule has space for outerwear and opens into the bright dual-aspect living room which features space for both lounge and dining furniture, the access hatch for the loft, and includes wood-effect flooring and a patio door out to the rear garden. The hallway then gives further access throughout the property and has a central reception area and a secondary entrance giving access to and from the shared communal hall in the main building. Rear-facing, the kitchen includes stone-effect worktops, a sink with drainer, a tiled surround, and a cooker with a gas hob and a fitted canopy above.