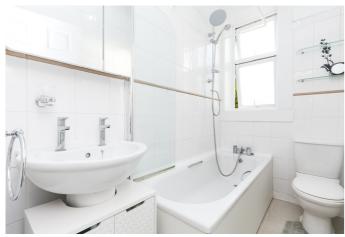

Completing the accommodation, the modern bathroom has a rear-facing window, and is fitted with a three-piece suite, including a showerhead fitting for over the bath with tiled splashwalls and a newly fitted heated towel rail.