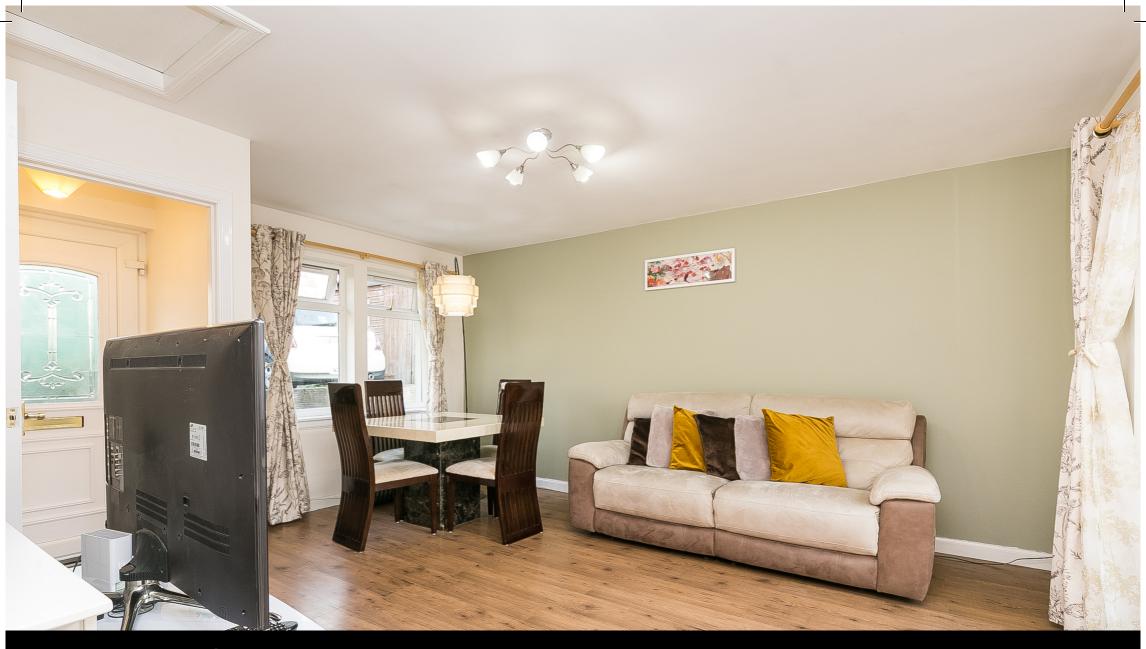

Comprises: an entrance vestibule, living/dining room, hallway, kitchen, three flexible bedrooms, and a bathroom.

Highlights include a fitted kitchen, bright bathroom, contemporary flooring throughout, double glazing, gas central heating, and satellite TV points. Some items of furniture may be available for sale by separate negotiation, including the dining set, electric reclining sofa, double bed with built-in TV, American-style Beko fridge/freezer, and the Samsung washing machine.

Externally to the front is a lawn, driveway, and a store shed; to the rear is a secluded private patio garden, and access to a shared green, with unrestricted on-street parking available in the area.

A vestibule has space for outerwear and opens into the bright dual-aspect living room which features space for both lounge and dining furniture, the access hatch for the loft, and includes wood-effect flooring and a patio door out to the rear garden. The hallway then gives further access throughout the property and has a central reception area and a secondary entrance giving access to and from the shared communal hall in the main building. Rear-facing, the kitchen includes stone-effect worktops, a sink with drainer, a tiled surround, and a cooker with a gas hob and a fitted canopy above.