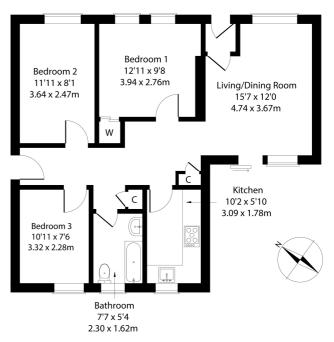

## 17/1 Redbraes Place, Broughton, Edinburgh EH7 4LH Approximate Gross Internal Area: (721 sq ft - 67 sq m.)

Legal Disclaimer: Floor-plan and measurements are for illustrative guidance only, and not intended to form part of any contract.