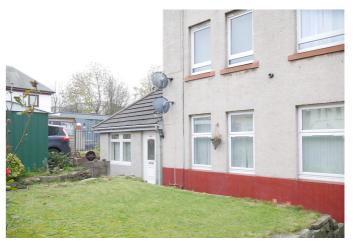

Externally to the front is a lawn, driveway, and a store shed; to the rear is a secluded private patio garden, and access to a shared green, with unrestricted on-street parking available in the area.

A vestibule has space for outerwear and opens into the bright dual-aspect living room which features space for both lounge and dining furniture, the access hatch for the loft, and includes wood-effect flooring and a patio door out to the rear garden. The hallway then gives further access throughout the property and has a central reception area and a secondary entrance giving access to and from the shared communal hall in the main building. Rear-facing, the kitchen includes stone-effect worktops, a sink with drainer, a tiled surround, and a cooker with a gas hob and a fitted canopy above.