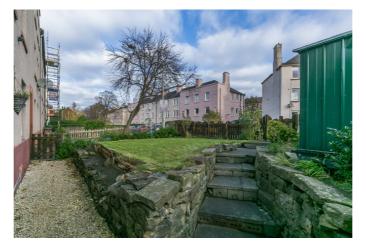

Externally to the front is a lawn, driveway, and a store shed; to the rear is a secluded private patio garden, and access to a shared green, with unrestricted on-street parking available in the area.

A vestibule has space for outerwear and opens into the bright dual-aspect living room which features space for both lounge and dining furniture, the access hatch for the loft, and includes wood-effect flooring and a patio door out to the rear garden. The hallway then gives further access throughout the property and has a central reception area and a secondary entrance giving access to and from the shared communal hall in the main building. Rear-facing, the kitchen includes stone-effect worktops, a sink with drainer, a tiled surround, and a cooker with a gas hob and a fitted canopy above.