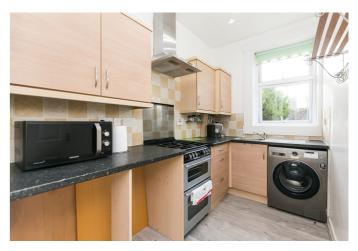

Externally to the front is a lawn, driveway, and a store shed; to the rear is a secluded private patio garden, and access to a shared green, with unrestricted on-street parking available in the area.

A vestibule has space for outerwear and opens into the bright dual-aspect living room which features space for both lounge and dining furniture, the access hatch for the loft, and includes wood-effect flooring and a patio door out to the rear garden. The hallway then gives further access throughout the property and has a central reception area and a secondary entrance giving access to and from the shared communal hall in the main building. Rear-facing, the kitchen includes stone-effect worktops, a sink with drainer, a tiled surround, and a cooker with a gas hob and a fitted canopy above.