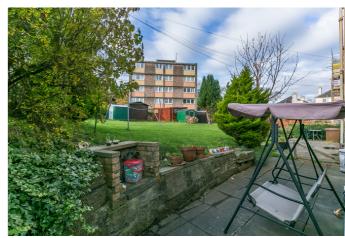

Externally to the front is a lawn, driveway, and a store shed; to the rear is a secluded private patio garden, and access to a shared green, with unrestricted on-street parking available in the area.

A vestibule has space for outerwear and opens into the bright dual-aspect living room which features space for both lounge and dining furniture, the access hatch for the loft, and includes wood-effect flooring and a patio door out to the rear garden. The hallway then gives further access throughout the property and has a central reception area and a secondary entrance giving access to and from the shared communal hall in the main building. Rear-facing, the kitchen includes stone-effect worktops, a sink with drainer, a tiled surround, and a cooker with a gas hob and a fitted canopy above.