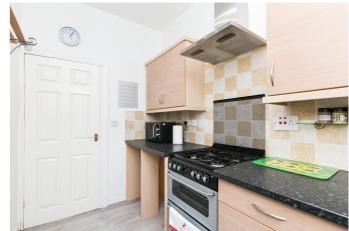

Externally to the front is a lawn, driveway, and a store shed; to the rear is a secluded private patio garden, and access to a shared green, with unrestricted on-street parking available in the area.

A vestibule has space for outerwear and opens into the bright dual-aspect living room which features space for both lounge and dining furniture, the access hatch for the loft, and includes wood-effect flooring and a patio door out to the rear garden. The hallway then gives further access throughout the property and has a central reception area and a secondary entrance giving access to and from the shared communal hall in the main building. Rear-facing, the kitchen includes stone-effect worktops, a sink with drainer, a tiled surround, and a cooker with a gas hob and a fitted canopy above.