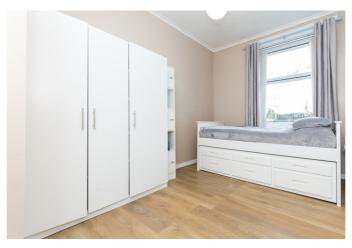

Set towards the front, bright bedroom one offers two windows, coving, wood-effect flooring, and a built-in mirrored wardrobe. Two further flexible bedrooms are set to either aspect and include wood-effect flooring and pendant light fittings.