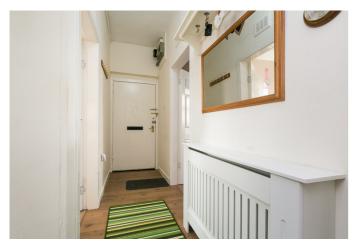

Externally to the front is a lawn, driveway, and a store shed; to the rear is a secluded private patio garden, and access to a shared green, with unrestricted on-street parking available in the area.

A vestibule has space for outerwear and opens into the bright dual-aspect living room which features space for both lounge and dining furniture, the access hatch for the loft, and includes wood-effect flooring and a patio door out to the rear garden. The hallway then gives further access throughout the property and has a central reception area and a secondary entrance giving access to and from the shared communal hall in the main building. Rear-facing, the kitchen includes stone-effect worktops, a sink with drainer, a tiled surround, and a cooker with a gas hob and a fitted canopy above.