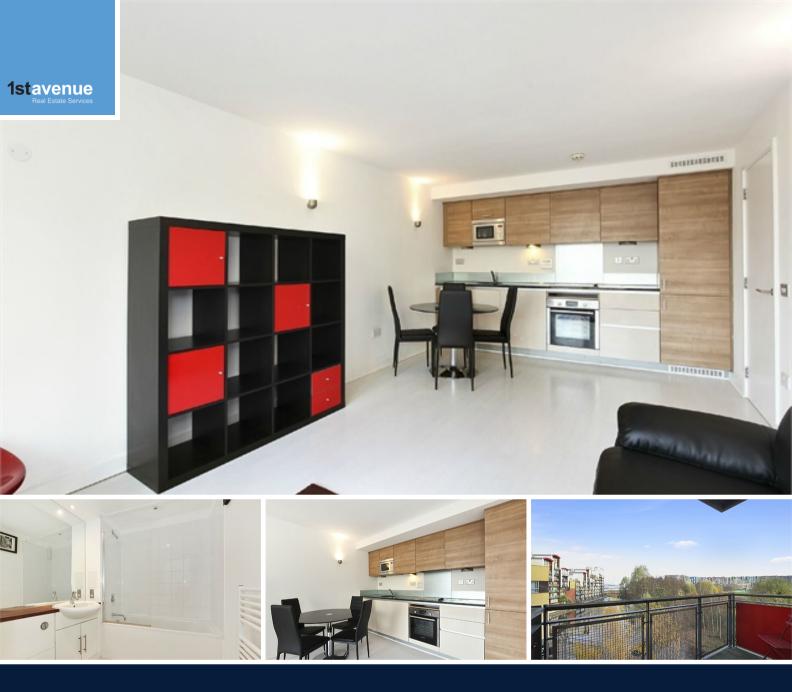

## Newton Lodge, Greenwich, LONDON. £1,500 SE10 0BA.

A well presented two bedroom second floor flat, benefiting from naturally bright rooms throughout, further benefiting from superb modern kitchen and a charming location overlooking the lake and ecology park.

The development is located a short walk from North Greenwich tube station (Jubilee Line), the Emirates Cable Cars and the O2 with the many attractions within, including bars and restaurants. It is also within walking distance to Sainsburys, Aldi, Asda and Ikea. The development is also home to an excellent primary school, nursery and Eco park. Further benefits include secure parking, 24 hour concierge, excellent transport links and located moments from the 02 Arena.