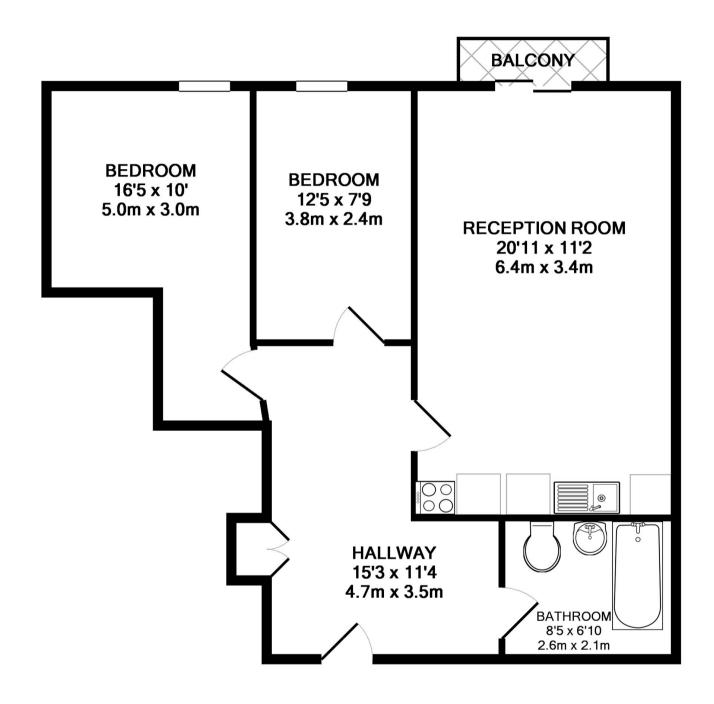

## TOTAL APPROX. FLOOR AREA 692 SQ.FT. (64.3 SQ.M.)

Whilst every attempt has been made to ensure the accuracy of the floor plan contained here, measurements of doors, windows, rooms and any other items are approximate and no responsibility is taken for any error, omission, or mis-statement. This plan is for illustrative purposes only and should be used as such by any prospective purchaser. The services, systems and appliances shown have not been tested and no guarantee as to their operability or efficiency can be given

Made with Metropix ©2016

Viewing by appointment with 1st avenue.

Call: 020 8293 8600