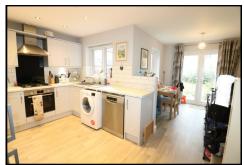

# **KITCHEN/DINER** 18'3 x 15'5 (5.56m x 4.70m)

An L-shaped room with large kitchen area with a range of ample wall and base units, built-in cooker with gas hob and extractor fan above, fridge space, plumbing for washing machine and dishwasher, sink unit, window to rear elevation, stairs leading to first floor with cupboard below, dining area with radiator, window to side elevation and French doors leading onto rear garden.