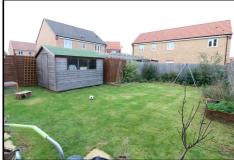

### **OUTSIDE**

The property has a driveway which provides parking for three vehicles.

The rear garden, which is surprisingly large and enclosed by fencing, is mainly laid to lawn with patio area, paving and mature flower borders.