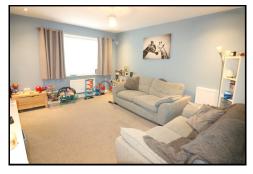

# **CLOAKROOM**

Comprising low flush WC and wash-hand basin.

**LOUNGE** 13'9 x 11'8 4.19m x 3.56m)

With radiator and window to front elevation.