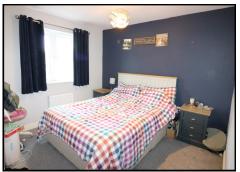

#### **LANDING**

**BEDROOM ONE** 12'1 x 9'10 (3.68m x 3.00m)

With built-in double wardrobe, radiator, window to front elevation and door to

#### **EN-SUITE**

Comprising shower cubicle, wash-hand basin, low flush WC, radiator and window to front elevation.

**BEDROOM TWO** 9'9 x 8'2 (2.97m x 2.49m) With radiator and window to rear elevation.

BEDROOM THREE 8'8 x 6'7 (2.64m x 2.01m) With radiator and window to rear elevation.