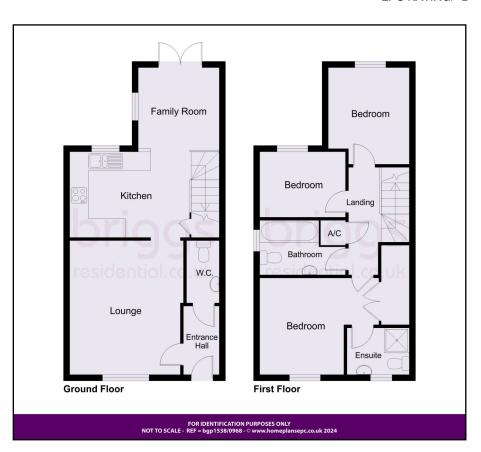

#### **HALLWAY**

With door to

# **CLOAKROOM**

Comprising low flush WC and wash-hand basin.

**LOUNGE** 13'9 x 11'8 4.19m x 3.56m)

With radiator and window to front elevation.

# **KITCHEN/DINER** 18'3 x 15'5 (5.56m x 4.70m)

An L-shaped room with large kitchen area with a range of ample wall and base units, built-in cooker with gas hob and extractor fan above, fridge space, plumbing for washing machine and dishwasher, sink unit, window to rear elevation, stairs leading to first floor with cupboard below, dining area with radiator, window to side elevation and French doors leading onto rear garden.

#### **LANDING**

**BEDROOM ONE** 12'1 x 9'10 (3.68m x 3.00m)

With built-in double wardrobe, radiator, window to front elevation and door to

#### **EN-SUITE**

Comprising shower cubicle, wash-hand basin, low flush WC, radiator and window to front elevation.

**BEDROOM TWO** 9'9 x 8'2 (2.97m x 2.49m) With radiator and window to rear elevation.

BEDROOM THREE 8'8 x 6'7 (2.64m x 2.01m) With radiator and window to rear elevation.

## **BATHROOM**

Comprising panelled bath with shower screen and shower above, wash-hand basin, low flush WC, heated towel rail and window to side elevation.

### **OUTSIDE**

The property has a driveway which provides parking for three vehicles.

The rear garden, which is surprisingly large and enclosed by fencing, is mainly laid to lawn with patio area, paving and mature flower borders.