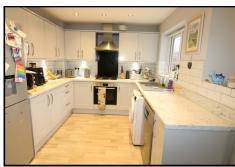

# **KITCHEN/DINER** 18'3 x 15'5 (5.56m x 4.70m)

An L-shaped room with large kitchen area with a range of ample wall and base units, built-in cooker with gas hob and extractor fan above, fridge space, plumbing for washing machine and dishwasher, sink unit, window to rear elevation, stairs leading to first floor with cupboard below, dining area with radiator, window to side elevation and French doors leading onto rear garden.