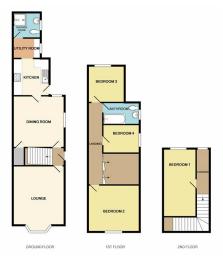

#### **ENTRANCE HALLWAY**

Stairs to first floor landing.

# LOUNGE

14' 4" x 12' 5" max / 11' 3" min ( $4.37m \times 3.78m / 3.43m$ ) (approx.) Open tiled feature fireplace, double glazed bay window to front, radiator, TV point, telephone point.

# **DINING ROOM**

12' 5" x 12' 5" max / 10' 10" min (3.78m x 3.78m / 3.30m) (approx.) Double glazed windows to side and rear, radiator, understairs storage cupboard.

# **KITCHEN**

9' x 8' 10" (2.74m x 2.69m) (approx.) Refitted with a range of base and wall mounted units, fitted work surface, sink and drainer unit with mixer tap, tiled splashback, quarry tiled floor, radiator, double glazed window to side.

#### UTILITY ROOM

6' 9" x 4' 10" (2.06m x 1.47m) (approx.) Quarry tiled floor, fitted work surface, space and plumbing for washing machine, double gazed window to side, radiator.

#### SHOWER ROOM

Refitted three piece suite comprising low-level WC, wash hand basin and shower cubicle, radiator, double glazed window to side.

### STAIRS TO FIRST FLOOR LANDING

Radiator, stairs to second floor landing.

#### **BEDROOM TWO**

11' 5" x 9' 1" (3.48m x 2.77m) (approx.) Double glazed window to front, radiator, feature fireplace.

# **BEDROOM THREE**

8' 10" x 7' 10" (2.69m x 2.39m) (approx.) Double glazed window to rear, boiler, radiator, built-in cupboard.

# **BEDROOM FOUR**

8' 9" x 6' 4" (2.67m x 1.93m) (approx.) Double glazed window to side, radiator.

# BATHROOM

Refitted three piece suite comprising low-level WC, pedestal wash hand basin and panelled bath with shower over and screen, heated towel rail, double glazed window to side.

### STAIRS TO SECOND FLOOR LANDING

# **BEDROOM ONE**

16' max / 13' min x 7' 11" max / 5' 3" min (4.88m / 3.96m x 2.41m / 1.60m) (approx.) Window to rear, radiator.

# AGENTS NOTE

The floorplan is for illustrative purposes only. Fixtures and fittings may not represent the current state of the property. Not to scale and is meant as a guide only.

12 North Street Bourne, PE10 9AB T: 01778 420011