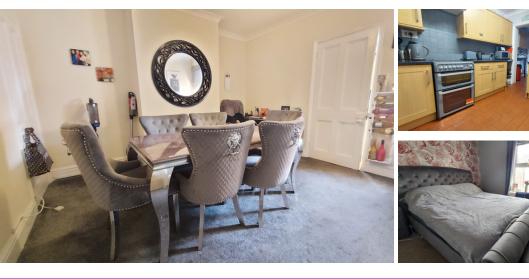

# LOUNGE

14' 4" x 12' 5" max / 11' 3" min ( $4.37m \times 3.78m / 3.43m$ ) (approx.) Open tiled feature fireplace, double glazed bay window to front, radiator, TV point, telephone point.

# **DINING ROOM**

12' 5" x 12' 5" max / 10' 10" min (3.78m x 3.78m / 3.30m) (approx.) Double glazed windows to side and rear, radiator, understairs storage cupboard.

# **KITCHEN**

9' x 8' 10" (2.74m x 2.69m) (approx.) Refitted with a range of base and wall mounted units, fitted work surface, sink and drainer unit with mixer tap, tiled splashback, quarry tiled floor, radiator, double glazed window to side.

#### SHOWER ROOM

Refitted three piece suite comprising low-level WC, wash hand basin and shower cubicle, radiator, double glazed window to side.