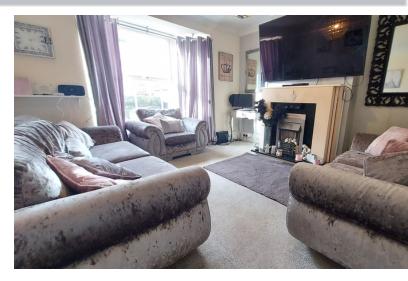

# LOUNGE

14' 4" x 12' 5" max / 11' 3" min ( $4.37m \times 3.78m / 3.43m$ ) (approx.) Open tiled feature fireplace, double glazed bay window to front, radiator, TV point, telephone point.