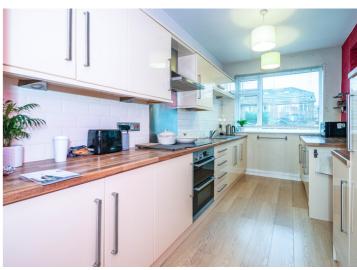

## Dalveen Avenue, Davyhulme, M41 7DP

VITALSPACE ESTATE AGENTS are delighted to offer for sale this immaculately presented THREE BEDROOM semidetached period property on the conveniently located Dalveen Avenue in Davyhulme. This well proportioned property retains many original features and in brief the accommodation comprises; a warm and welcoming entrance hallway, a generously sized bay fronted living room and a spacious dining room, complete with log burning stove which opens into a contemporary extended fitted kitchen with access out into the rear garden. To the first floor there are THREE generously sized bedrooms and a modern three piece white bathroom suite. The property also benefits from uPVC double glazing, built in wardrobes and a good size cellar for storage which benefits from space and plumbing for a range of white goods. Externally to the front of the property, a driveway provides off road parking whilst to the rear there is a large decked area suitable for a table and chairs during those summer month and leads down into a lawned area with planted boarders. Located within a popular, residential area ideal for local amenities including the Trafford Centre, highly regarded schooling and offers excellent transport links to and from

## Features

- Three Bedroom House
- Semi-Detached Property
- Driveway Parking
- Large Rear Garden
- Desirable location
- Perfect family home
- Open plan kitchen / diner
- Useful storage cellar
- Quiet cul-de-sac
- Viewing Recommended