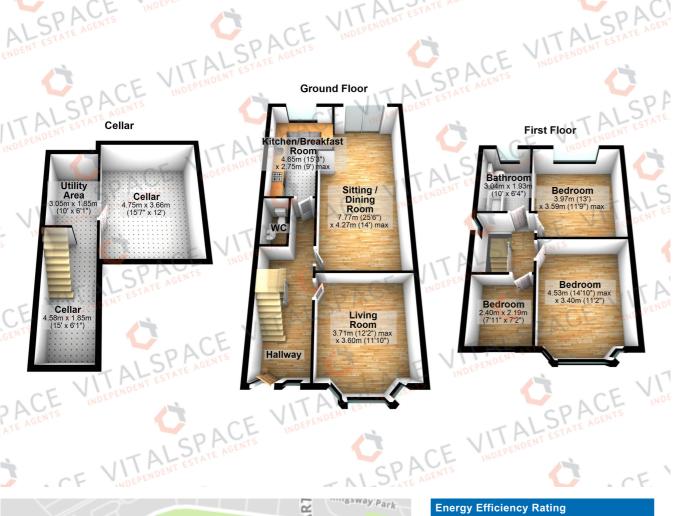

## Dalveen Avenue, Davyhulme, M41 7DP

VITALSPACE ESTATE AGENTS are delighted to offer for sale this immaculately presented THREE BEDROOM semidetached period property on the conveniently located Dalveen Avenue in Davyhulme. This well proportioned property retains many original features and in brief the accommodation comprises; a warm and welcoming entrance hallway, a generously sized bay fronted living room and a spacious dining room, complete with log burning stove which opens into a contemporary extended fitted kitchen with access out into the rear garden. To the first floor there are THREE generously sized bedrooms and a modern three piece white bathroom suite. The property also benefits from uPVC double glazing, built in wardrobes and a good size cellar for storage which benefits from space and plumbing for a range of white goods. Externally to the front of the property, a driveway provides off road parking whilst to the rear there is a large decked area suitable for a table and chairs during those summer month and leads down into a lawned area with planted boarders. Located within a popular, residential area ideal for local amenities including the Trafford Centre, highly regarded schooling and offers excellent transport links to and from

## Features

- Three Bedroom House
- Semi-Detached Property
- Driveway Parking
- Large Rear Garden
- Desirable location
- Perfect family home
- Open plan kitchen / diner
- Useful storage cellar
- Quiet cul-de-sac
- Viewing Recommended