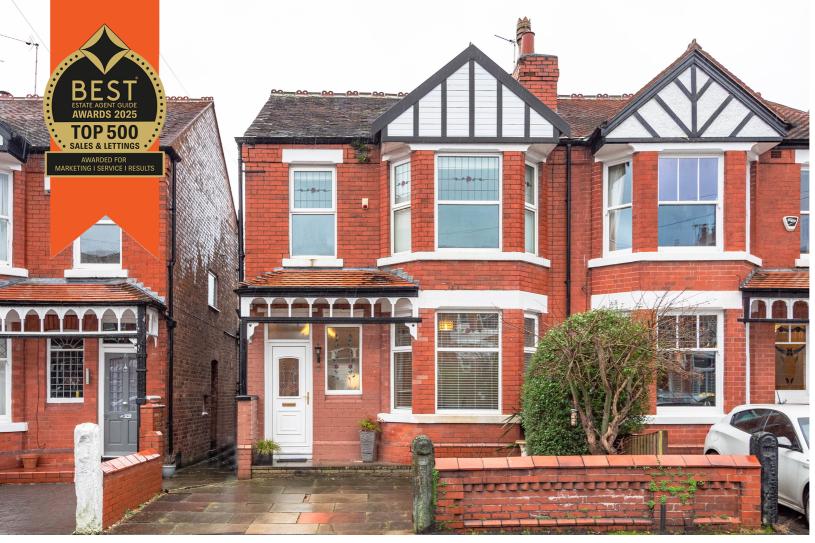

DALVEEN AVENUE DAVYHULME

£495,000

3 BEDROOMS

1 BATHROOM

2 RECEPTIONS

EPC GRADE:- D

## Dalveen Avenue, Davyhulme, M41 7DP

VITALSPACE ESTATE AGENTS are delighted to offer for sale this immaculately presented THREE BEDROOM semidetached period property on the conveniently located Dalveen Avenue in Davyhulme. This well proportioned property retains many original features and in brief the accommodation comprises; a warm and welcoming entrance hallway, a generously sized bay fronted living room and a spacious dining room, complete with log burning stove which opens into a contemporary extended fitted kitchen with access out into the rear garden. To the first floor there are THREE generously sized bedrooms and a modern three piece white bathroom suite. The property also benefits from uPVC double glazing, built in wardrobes and a good size cellar for storage which benefits from space and plumbing for a range of white goods. Externally to the front of the property, a driveway provides off road parking whilst to the rear there is a large decked area suitable for a table and chairs during those summer month and leads down into a lawned area with planted boarders. Located within a popular, residential area ideal for local amenities including the Trafford Centre, highly regarded schooling and offers excellent transport links to and from

## Features

- Three Bedroom House
- Semi-Detached Property
- Driveway Parking
- Large Rear Garden
- Desirable location
- Perfect family home
- Open plan kitchen / diner
- Useful storage cellar
- Quiet cul-de-sac
- Viewing Recommended