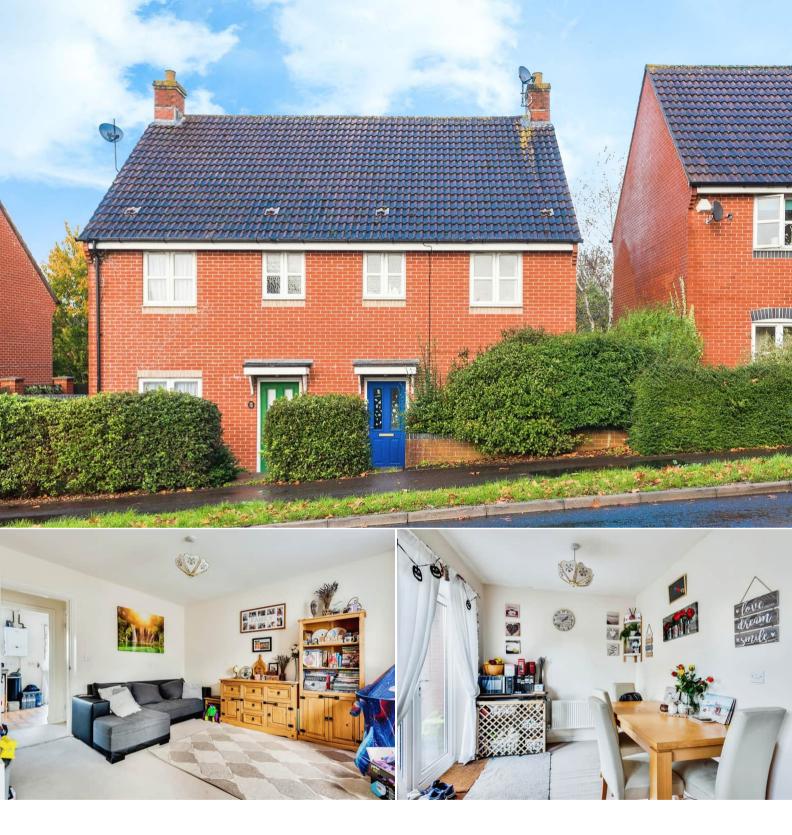

## Kiln Road Newbury

Bettermove are proud to present this 3 bedroom semi-detached house in Newbury available with no forward chain.

The property is currently tenanted and rental yields can be obtained through Bettermove.

The property benefits from double glazing, gas central heating throughout and has off street parking available.

The council tax band is D.

The interior of this beautifully presented property comprises a spacious living room, w/c and fitted kitchen/diner on the ground floor. The first floor consists of 3 bedrooms, 1 en-suite and the family bathroom. The exterior boasts a private rear garden, perfect for enjoying the summer months.

Located in the popular town of Newbury, the property is close to a range of amenities, including shops, supermarkets, restaurants and pubs. Excellent transport connections can be found from the A339, Newbury train station and many local bus routes.