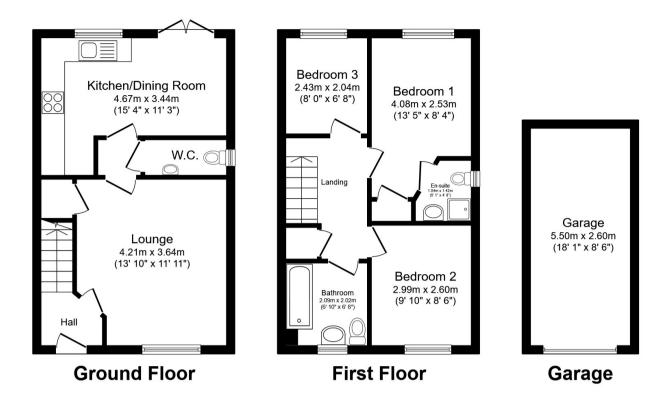

Paying this fee ensures that the seller takes their property off the market and reserves it exclusively for you, therefore eliminating the risk of gazumping and aborted costs.

Total floor area 87.1 m² (937 sq.ft.) approx

This floor plan is for illustrative purposes only. It is not drawn to scale. Any measurements, floor areas (including any total floor area), openings and orientation are approximate. No details are guaranteed, they cannot be relied upon for any purpose and they do not form part of any agreement. No liability is taken for any error, omission or misstatement. A party must rely upon its own inspection(s). Powered by www.focalagent.com