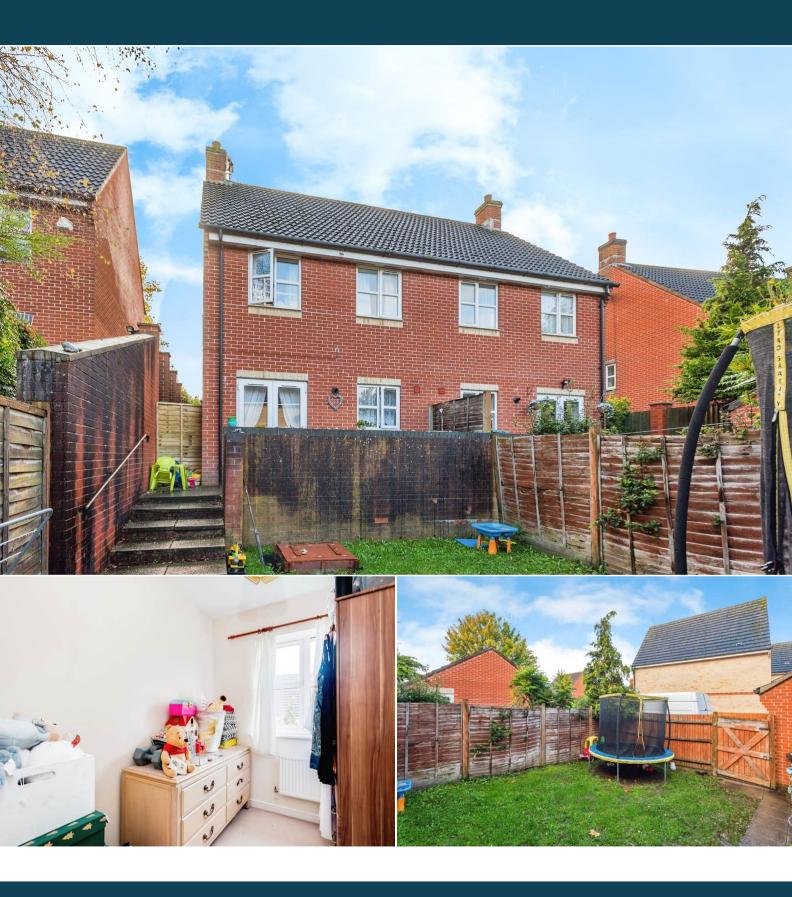

## Kiln Road Newbury

Bettermove are proud to present this 3 bedroom semi-detached house in Newbury available with no forward chain.

The property is currently tenanted and rental yields can be obtained through Bettermove.

The property benefits from double glazing, gas central heating throughout and has off street parking available.

The council tax band is D.

The interior of this beautifully presented property comprises a spacious living room, w/c and fitted kitchen/diner on the ground floor. The first floor consists of 3 bedrooms, 1 en-suite and the family bathroom. The exterior boasts a private rear garden, perfect for enjoying the summer months.

Located in the popular town of Newbury, the property is close to a range of amenities, including shops, supermarkets, restaurants and pubs. Excellent transport connections can be found from the A339, Newbury train station and many local bus routes.