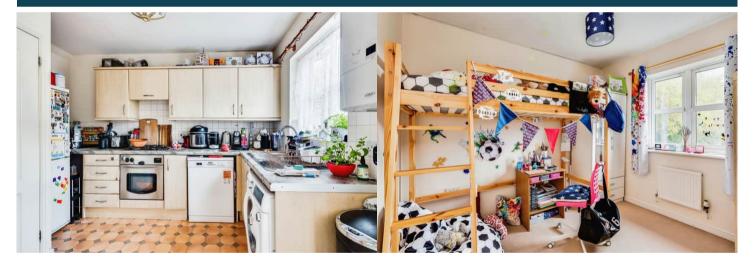

The property benefits from double glazing, gas central heating throughout and has off street parking available.

The council tax band is D.

The interior of this beautifully presented property comprises a spacious living room, w/c and fitted kitchen/diner on the ground floor. The first floor consists of 3 bedrooms, 1 en-suite and the family bathroom. The exterior boasts a private rear garden, perfect for enjoying the summer months.