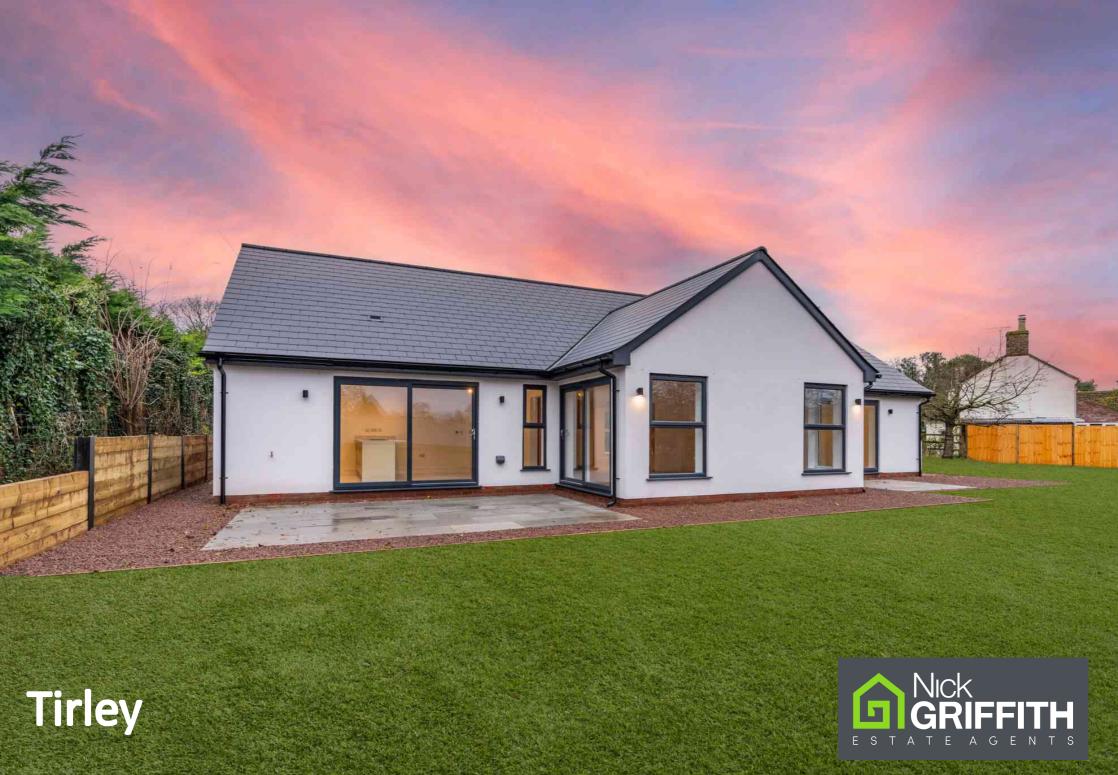

# A brand new 3 bedroom, detached bungalow situated on a generous plot, close to the village centre.

NO ONWARD CHAIN • reception hall • impressive living room • magnificent kitchen/dining room • utility room • home office • 3 double bedrooms • 3 bath/shower rooms • air source heat pump • underfloor heating • double glazing • Buildzone 10 year new build warranty • good size garden • parking for 2/3 cars • security alarm system • EV charger point

#### Description

A good size detached bungalow, situated in this sought after village with easy access to Gloucester, Tewkesbury and Cheltenham. The accommodation includes a reception hall, living room with feature vaulted ceiling and sliding patio doors to the rear, a magnificent kitchen/dining room with a range of integrated appliances, a separate utility room, and a home office. There are also 3 double bedrooms and 3 bath/shower rooms, 2 of the bedrooms with en suite. Outside, there is a gravelled driveway providing parking for 2-3 cars, EV charger point and a good size rear garden. The property further benefits from underfloor heating, double glazing, and has a 10 year Buildzone New Build Warranty.