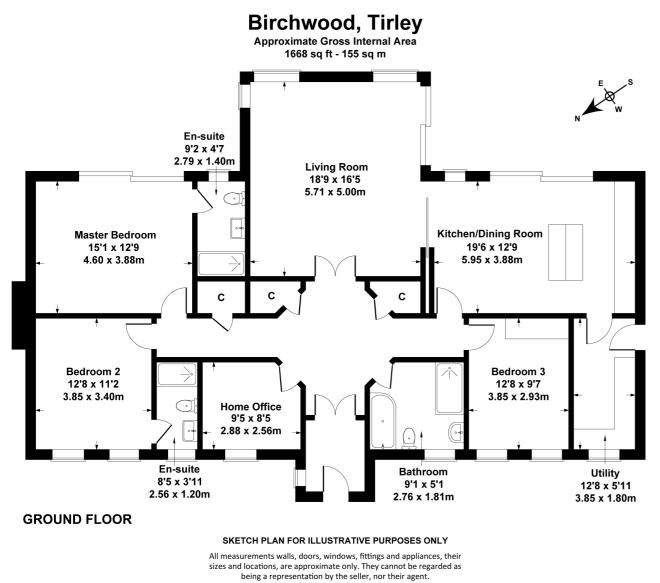

#### Description

A good size detached bungalow, situated in this sought after village with easy access to Gloucester, Tewkesbury and Cheltenham. The accommodation includes a reception hall, living room with feature vaulted ceiling and sliding patio doors to the rear, a magnificent kitchen/dining room with a range of integrated appliances, a separate utility room, and a home office. There are also 3 double bedrooms and 3 bath/shower rooms, 2 of the bedrooms with en suite. Outside, there is a gravelled driveway providing parking for 2-3 cars, EV charger point and a good size rear garden. The property further benefits from underfloor heating, double glazing, and has a 10 year Buildzone New Build Warranty.