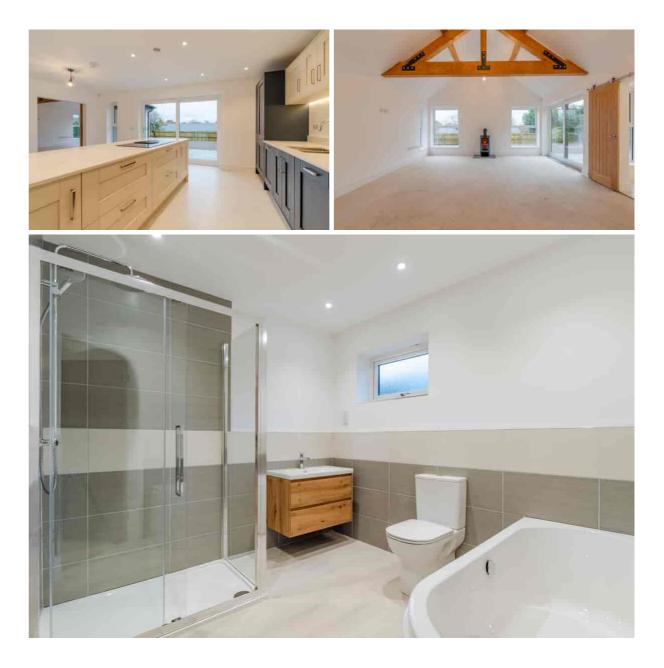

#### Description

A good size detached bungalow, situated in this sought after village with easy access to Gloucester, Tewkesbury and Cheltenham. The accommodation includes a reception hall, living room with feature vaulted ceiling and sliding patio doors to the rear, a magnificent kitchen/dining room with a range of integrated appliances, a separate utility room, and a home office. There are also 3 double bedrooms and 3 bath/shower rooms, 2 of the bedrooms with en suite. Outside, there is a gravelled driveway providing parking for 2-3 cars, EV charger point and a good size rear garden. The property further benefits from underfloor heating, double glazing, and has a 10 year Buildzone New Build Warranty.