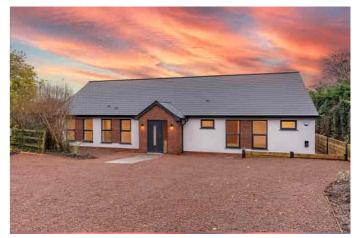

# A brand new 3 bedroom, detached bungalow situated on a generous plot, close to the village centre.

NO ONWARD CHAIN • reception hall • impressive living room • magnificent kitchen/dining room • utility room • home office • 3 double bedrooms • 3 bath/shower rooms • air source heat pump • underfloor heating • double glazing • Buildzone 10 year new build warranty • good size garden • parking for 2/3 cars • security alarm system • EV charger point

#### Description

A good size detached bungalow, situated in this sought after village with easy access to Gloucester, Tewkesbury and Cheltenham. The accommodation includes a reception hall, living room with feature vaulted ceiling and sliding patio doors to the rear, a magnificent kitchen/dining room with a range of integrated appliances, a separate utility room, and a home office. There are also 3 double bedrooms and 3 bath/shower rooms, 2 of the bedrooms with en suite. Outside, there is a gravelled driveway providing parking for 2-3 cars, EV charger point and a good size rear garden. The property further benefits from underfloor heating, double glazing, and has a 10 year Buildzone New Build Warranty.