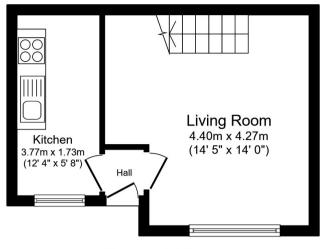

**Ground Floor** 

**First Floor** 

Total floor area 48.1 m<sup>2</sup> (518 sq.ft.) approx

This floor plan is for illustrative purposes only. It is not drawn to scale. Any measurements, floor areas (including any total floor area), openings and orientation are approximate. No details are guaranteed, they cannot be relied upon for any purpose and they do not form part of any agreement. No liability is taken for any error, omission or misstatement. A party must rely upon its own inspection(s). Powered by www.focalagent.com