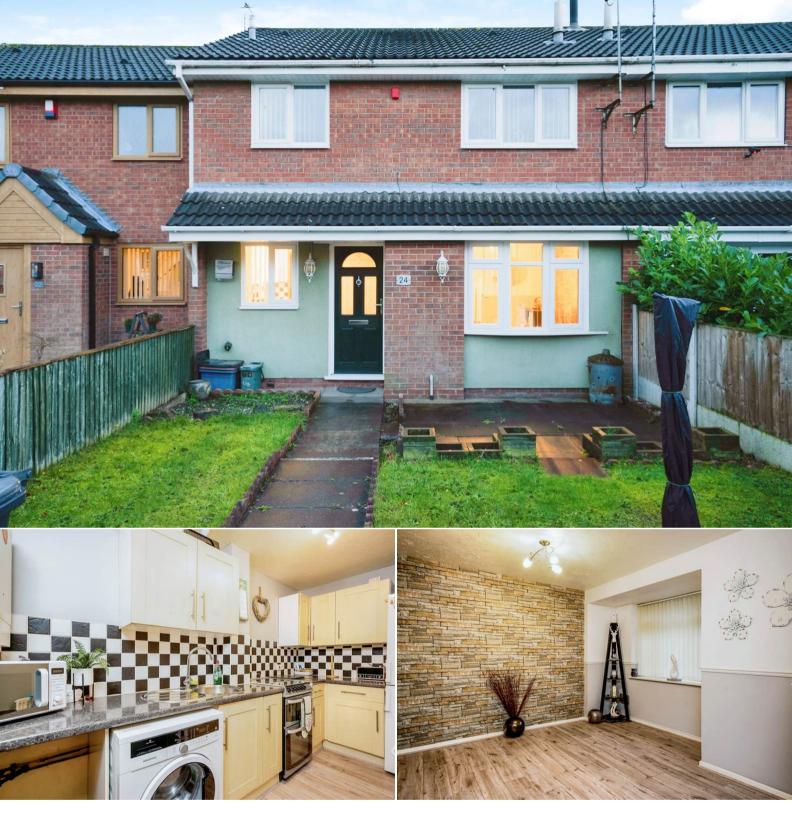

## Heathfield Drive Newcastle

Bettermove are proud to present this 2 bedroom terraced house in Stoke available with no forward chain.

The property benefits from double glazing, gas central heating throughout and has off street parking available.

The council tax band is A.

The interior of this beautifully presented property comprises a spacious living room and fitted kitchen on the ground floor. The first floor consists of 2 bedrooms and the family bathroom. The exterior boasts a private rear garden, perfect for enjoying the summer months.

Located in the popular town of Newcastle Under Lyme, the property is close to a range of amenities, including shops, supermarkets, restaurants and pubs. Excellent transport connections can be found from the A500, A34 and M6.