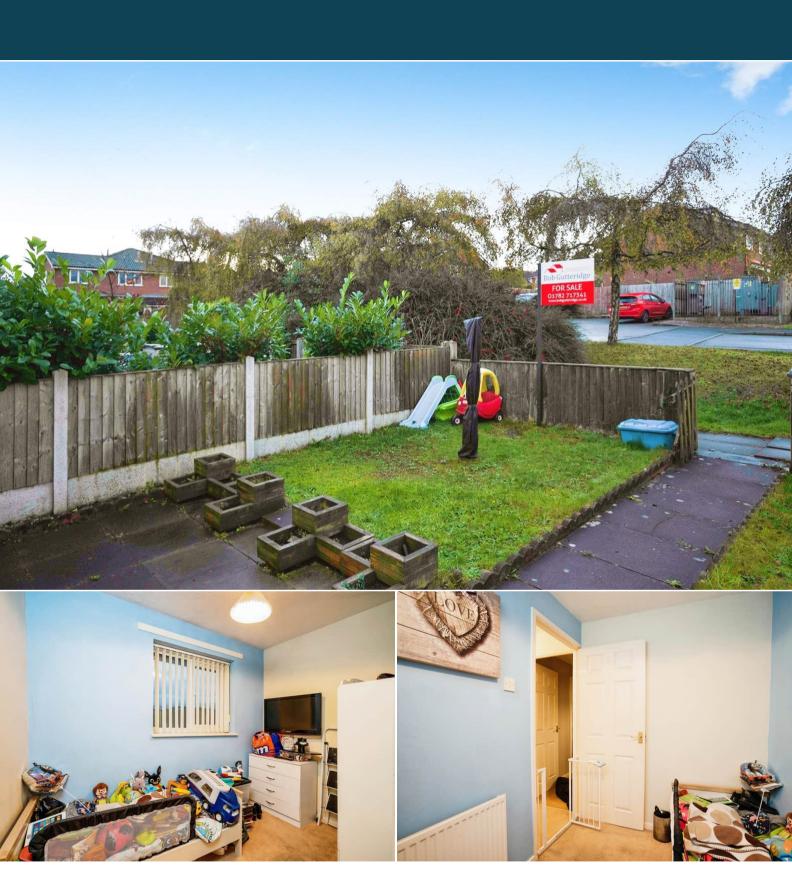

The council tax band is A.

The interior of this beautifully presented property comprises a spacious living room and fitted kitchen on the ground floor. The first floor consists of 2 bedrooms and the family bathroom. The exterior boasts a private rear garden, perfect for enjoying the summer months.