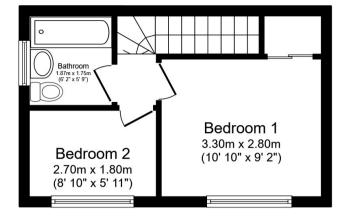

**Ground Floor** 

**First Floor** 

Total floor area 48.1 m<sup>2</sup> (518 sq.ft.) approx

This floor plan is for illustrative purposes only. It is not drawn to scale. Any measurements, floor areas (including any total floor area), openings and orientation are approximate. No details are guaranteed, they cannot be relied upon for any purpose and they do not form part of any agreement. No liability is taken for any error, omission or misstatement. A party must rely upon its own inspection(s). Powered by www.focalagent.com