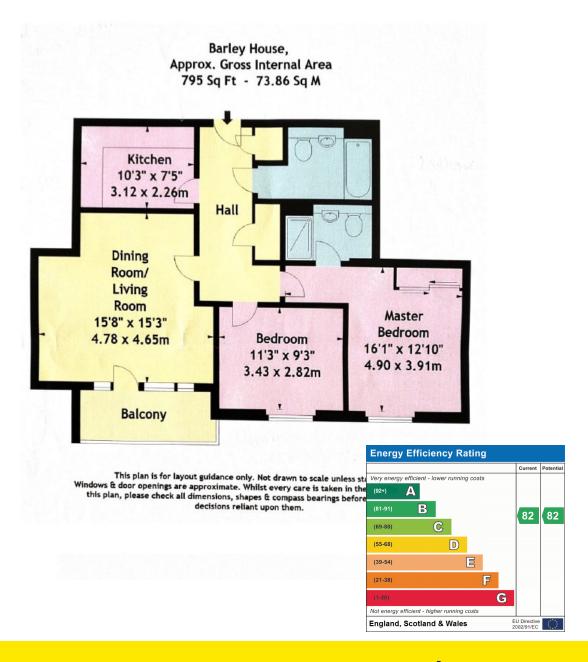

Barley House, Peacock Close, Mill Hill. NW7 1LD

£499,000 Leasehold

- TWO LARGE BEDROOMS
- VERY QUIET LOCATION
- GROUND FLOOR

- BATHROOM + EN SUITE SHOWER ROOM
- ALLOCATED + UNDERGROUND PARKING
- EPC RATING B COUNCIL TAX BAND E

- SEPARATE KITCHEN
- BALCONY
- 233 YEARS LEASE

This smart and well presented ground floor flat is located in a very quiet location, close to Mill Hill East.

It offers two double bedrooms, with an ensuite shower room to the main bedroom, a separate fitted kitchen, and a balcony to the reception room.

There is gated and secure underground car parking, plus allocated off street parking. Mill Hill East Station, and a shopping complex which includes Waitrose and a Virgin Active gymnasium are all in close proximity.