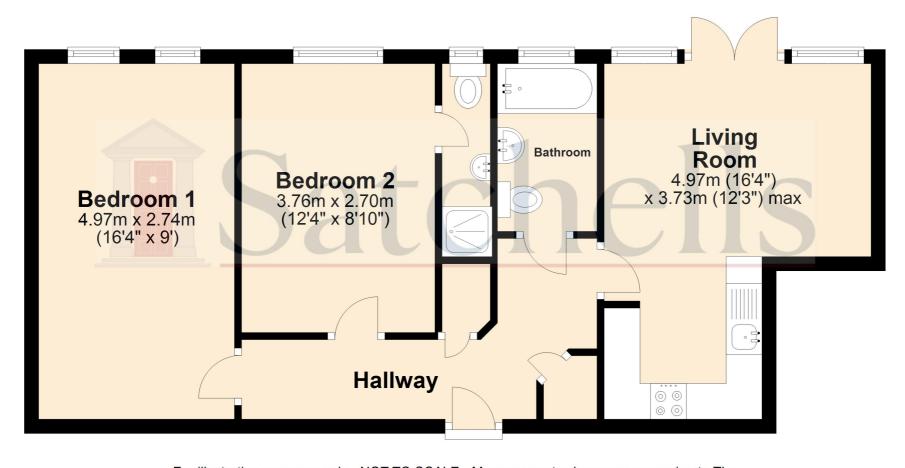

## **Second Floor**

For illustrative purposes only - NOT TO SCALE - Measurements shown are approximate. The size and position of doors, windows, appliances and other features are approximate.

Plan produced using PlanUp.