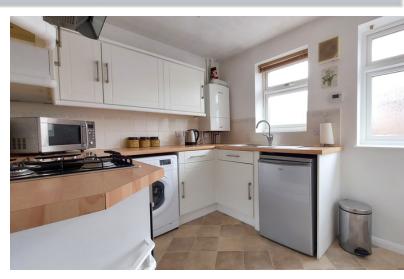

#### **KITCHEN**

9' 7" x 7' 9" (2.92m x 2.36m) (approx.) Fitted with a range of base and eye level units with work surfaces over, splashbacks and stainless steel sink unit, integrated oven, hob and extractor fan. Plumbing for automatic washing machine, fridge space and wall mounted gas boiler. Two Not to scale and is meant as a guide only. UPVC double glazed windows to side.