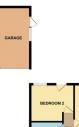

#### GARAGE

Single Garage, with up and over door, windows to side, door to side, light, power and tumble dryer.

#### **BEDROOM ONE**

11' 4" x 8' 11" (3.45m x 2.72m) (approx.) UPVC double glazed window to rear, laminate floor and radiator.

#### AGENTS NOTE

The floorplan is for illustrative purposes only. Fixtures and fittings may not represent the current state of the property.

nents included are for guidance only and, as such, must fitted furniture etc. We have not tested any apparatus, equipment, fixtures or services; neithe ed the legal title of the property. All prospective purchasers must satisfy the uch details provided by us. We accept no neant as a guide only