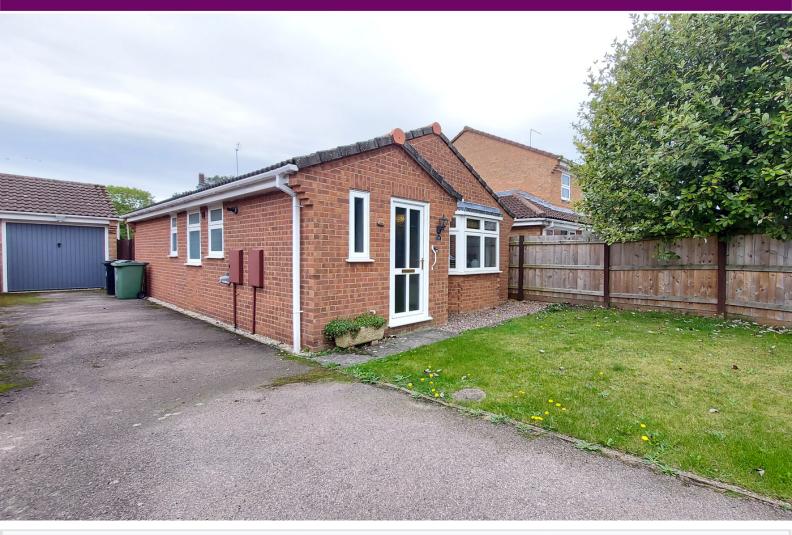

## 19 Piccadilly Way, Morton, Bourne, Lincolnshire PE10 OPE

£200,000

\*\*\*WELL PRESENTED DETACHED BUNGALOW\*\*\* Offers in Excess of £200,000 are invited for this modern bungalow in the popular village of Morton just North of Bourne. The village of Morton has a regular bus service, convenience store, pub and church. This bungalow has been well looked after and is being sold with no onward chain. There are two bedrooms, refitted kitchen and bathroom, WC and lounge/diner. Outside there is plenty of off road parking leading to a garage with light and power. The front and rear gardens have also been well maintained. To fully appreciate this property viewings are highly recommended. EPC Energy Rating D - Council Tax Band B

#### OUTSIDE

Front: Fencing with tarmac driveway leading to garage.

Rear: Enclosed by fencing, laid to lawn with paved patio area..