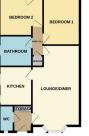

#### **ENTRANCE HALL**

Part glazed UPVC door to front, radiator and cupboard.

#### **CLOAKROOM**

Fitted with a two piece suite comprising wash hand basin and WC. Partly tiled, radiator and UPVC double glazed window to front.

#### LOUNGE/DINER

21' 0" x into bay 10' 5" (6.40m x 3.17m) (approx.) UPVC double glazed bay window to front, laminate floor, fire with living flame gas fire, two radiators.

#### **KITCHEN**

9' 7" x 7' 9" (2.92m x 2.36m) (approx.) Fitted with a range of base and eye level units with work surfaces over, splashbacks and stainless steel sink unit, integrated oven, hob and extractor fan. Plumbing for automatic washing machine, fridge space and wall mounted gas boiler. Two Not to scale and is meant as a guide only. UPVC double glazed windows to side.

#### **INNER HALL**

Cupboard and loft access.

#### **BEDROOM ONE**

11' 4" x 8' 11" (3.45m x 2.72m) (approx.) UPVC double glazed window to rear, laminate floor and radiator.

#### **BEDROOM TWO**

9' 3" x 9' 1" (2.82m x 2.77m) (approx.) UPVC double glazed window to rear, UPVC double glazed door to garden, laminate floor and radiator.

#### BATHROOM

Fitted with a three piece suite comprising wash hand basin, WC and bath with electric shower over. Partly tiled, radiator and UPVC double glazed window to side.

#### AGENTS NOTE

The floorplan is for illustrative purposes only. Fixtures and fittings may not represent the current state of the property.

nents included are for guidance only and, as such, must fitted furniture etc. We have not tested any apparatus, equipment, fixtures or services; neithe ed the legal title of the property. All prospective purchasers must satisfy the uch details provided by us. We accept no neant as a guide only