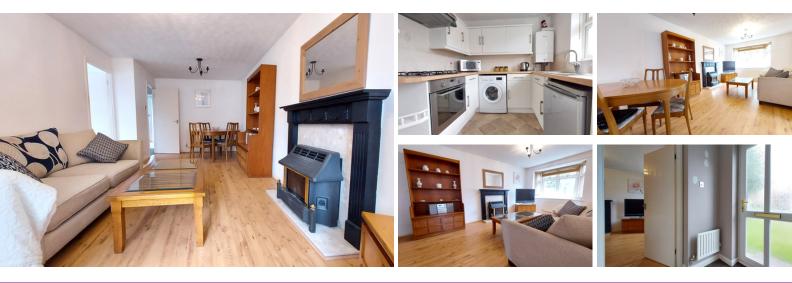

#### **ENTRANCE HALL**

Part glazed UPVC door to front, radiator and cupboard.

#### **CLOAKROOM**

Fitted with a two piece suite comprising wash hand basin and WC. Partly tiled, radiator and UPVC double glazed window to front.

#### LOUNGE/DINER

21' 0" x into bay 10' 5" (6.40m x 3.17m) (approx.) UPVC double glazed bay window to front, laminate floor, fire with living flame gas fire, two radiators.

#### **KITCHEN**

9' 7" x 7' 9" (2.92m x 2.36m) (approx.) Fitted with a range of base and eye level units with work surfaces over, splashbacks and stainless steel sink unit, integrated oven, hob and extractor fan. Plumbing for automatic washing machine, fridge space and wall mounted gas boiler. Two Not to scale and is meant as a guide only. UPVC double glazed windows to side.

#### **INNER HALL**

Cupboard and loft access.

#### **BEDROOM ONE**

11' 4" x 8' 11" (3.45m x 2.72m) (approx.) UPVC double glazed window to rear, laminate floor and radiator.

#### **BEDROOM TWO**

9' 3" x 9' 1" (2.82m x 2.77m) (approx.) UPVC double glazed window to rear, UPVC double glazed door to garden, laminate floor and radiator.

#### BATHROOM

Fitted with a three piece suite comprising wash hand basin, WC and bath with electric shower over. Partly tiled, radiator and UPVC double glazed window to side.