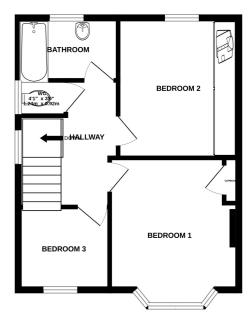

# 62 Kenilworth Avenue, Reading, Berkshire. RG30 3DN.

Available immediately is this extremely well presented three bedroom semi detached home. The property is situated within a private road, and has good access to various local schools, is within walking distance to a bus route and is close to Reading West train station. Further accommodation includes two reception rooms, refitted kitchen, first floor family bathroom with a separate toilet . Other features include double glazed windows, gas central heating, a large rear garden, driveway parking for multiple cars, and large outside storage.