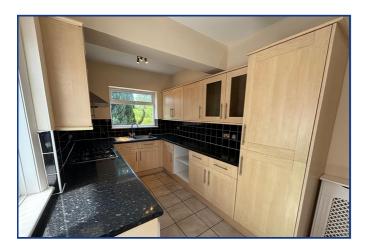

#### Kitchen

Rear aspect double glazed window, eye and base level units, fitted oven and hob, washing machine and fridge/freezer, side access door.

1ST FLOOR