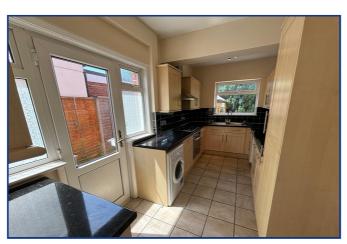

#### Kitchen

Rear aspect double glazed window, eye and base level units, fitted oven and hob, washing machine and fridge/freezer, side access door.

1ST FLOOR