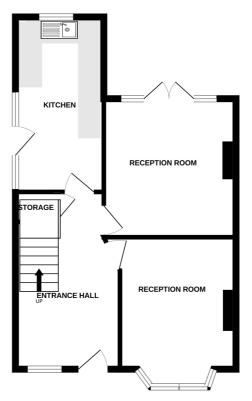

#### GROUND FLOOR

#### **Entrance Hall**

Stairs to first floor, under stairs storage, access to both reception rooms and kitchen.

#### **First Reception Room**

Front aspect double glazed bay window, radiator, fire place.

#### Second Reception Room

Rear aspect double glazed French doors opening onto rear garden, radiator, fire place.

#### Kitchen

Rear aspect double glazed window, eye and base level units, fitted oven and hob, washing machine and fridge/freezer, side access door.

1ST FLOOR