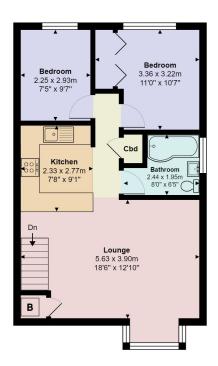

## Cranleigh Close, Cheshunt, EN7 6HJ

Total Area: 54.9 m² ... 591 ft²

All measurements are approximate and for display purposes only