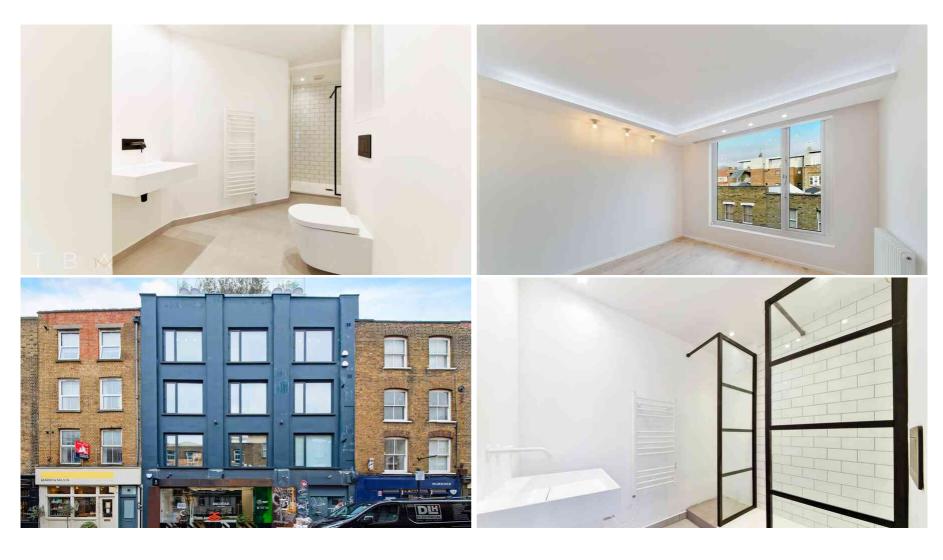

### To Let

- 3 bed 2 bath
- 1,400 sqft (approx.)
- Large, lateral space

Recently refurbished, this large 3 bed 2 bathroom lateral apartment is situated on the incredibly popular Redchurch Street E2.

Spanning circa 1,400 sqft and occupying the entire third floor of this prominent blacked-out building on Redchurch Street is located in a prime spot of Shoreditch. Fit out to a Scandi inspired theme with white oiled oak flooring throughout, plywood kitchens and industrial light pendants, the apartments are unique with each of the 3 available apartments varying in layout. This apartment in particular comprises of 3 double bedrooms, 2 marble tiled bathrooms each with walk-in shower plus large, open plan living space with kitchen to one side.

# **REDCHURCH STREET**

**LONDON E2 7DP** 

T B W

award winning coffee houses; Allpress & Jolene to high end Restaurants: Blue Mountain School & Lyle, the list is endless. The City is a short walk down Bishopsgate and Shoreditch High Street right next to Box Park provides excellent transport connections to the rest of London.