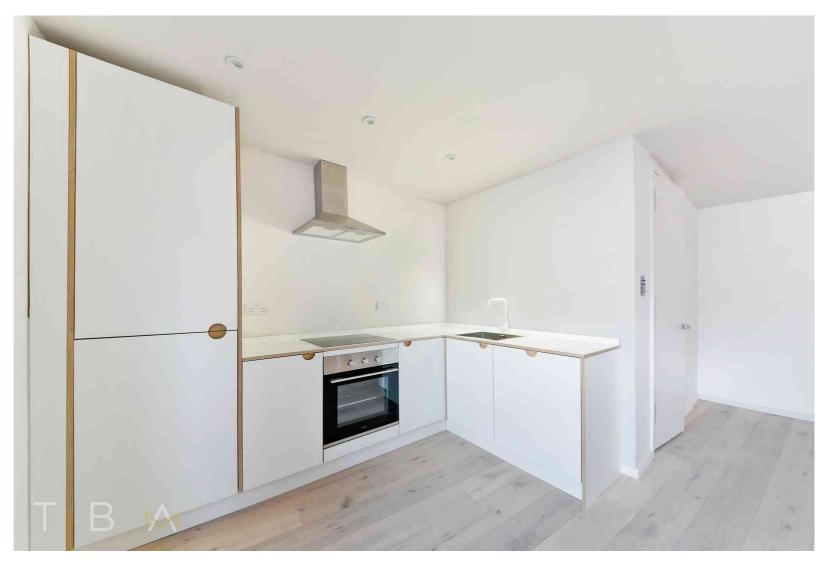

### To Let

- 3 bed 2 bath
- 1,400 sqft (approx.)
- Large, lateral space

Recently refurbished, this large 3 bed 2 bathroom lateral apartment is situated on the incredibly popular Redchurch Street E2.

Spanning circa 1,400 sqft and occupying the entire third floor of this prominent blacked-out building on Redchurch Street is located in a prime spot of Shoreditch. Fit out to a Scandi inspired theme with white oiled oak flooring throughout, plywood kitchens and industrial light pendants, the apartments are unique with each of the 3 available apartments varying in layout. This apartment in particular comprises of 3 double bedrooms, 2 marble tiled bathrooms each with walk-in shower plus large, open plan living space with kitchen to one side.