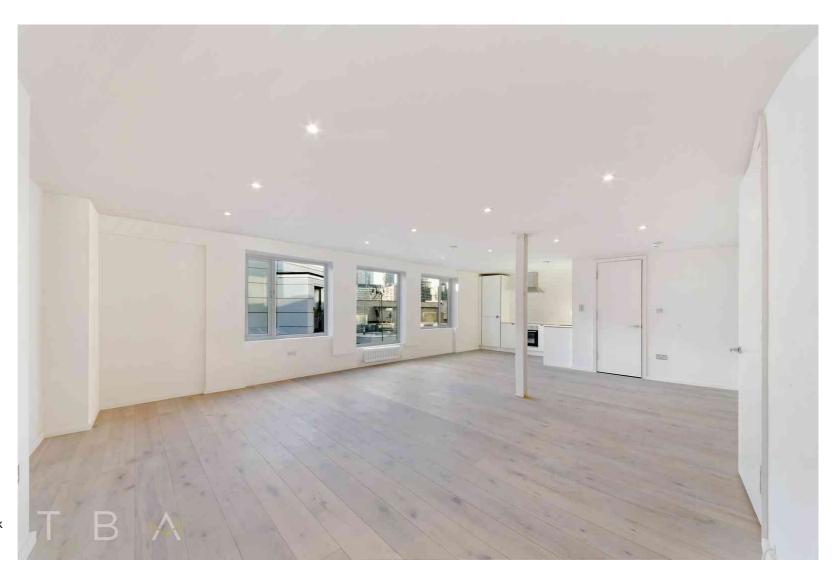

### To Let

- 3 bed 2 bath
- 1,400 sqft (approx.)
- Large, lateral space

Recently refurbished, this large 3 bed 2 bathroom lateral apartment is situated on the incredibly popular Redchurch Street E2.

Spanning circa 1,400 sqft and occupying the entire third floor of this prominent blacked-out building on Redchurch Street is located in a prime spot of Shoreditch. Fit out to a Scandi inspired theme with white oiled oak flooring throughout, plywood kitchens and industrial light pendants, the apartments are unique with each of the 3 available apartments varying in layout. This apartment in particular comprises of 3 double bedrooms, 2 marble tiled bathrooms each with walk-in shower plus large, open plan living space with kitchen to one side.

48-50 Redchurch Street is a boutique block of apartments surrounded by the best local amenities Shoreditch has to offer