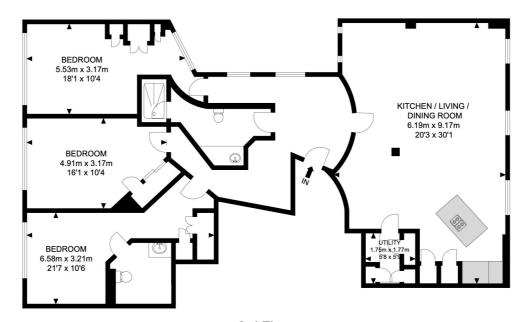

## 3rd Floor

#### APPROX. GROSS INTERNAL FLOOR AREA 1395.11 SQ FT / 129.61 SQM

Whilst every attempt has been made to ensure the accuracy of the floor plan contained here, measurements of doors, windows, rooms and any other items are approximates and no responsibility is taken for any error, omission or mis-statement. this plan is for illustrative purposes only and should be used as such by any prospective purchaser. the service, system and appliances shown have not been tested and no guarantee as to their operability or efficiency can be given.