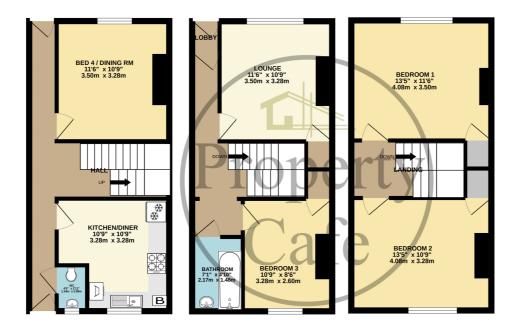

75 Stonefield Road, Hastings, East Sussex, TN34 1QA £1,350 pcm

TOTAL FLOOR AREA: 1086 sq.ft. (100.9 sq.m.) approx.

Whilst every attempt has been made to ensure the accuracy of the floorpian contained here, measurements of doors, worklows, comes and any other liters are approximate and no responsibility is taken for any error, omission or mis-statement. This plan is for illustrative purposes only and should be used as such by any prospective purchaser. The solid is for illustrative purposes only and should be used as such by any prospective purchaser. The solid is a solid policy of efficiency can be given.

Made with Metropix @2025.

Property Café are delighted to offer to let this immaculately presented mid terrace town house, situated in the sought after Hastings town centre, close to shops, the mainline railway station, seafront promenade, Alexandra Park and excellent transport links to the A21 and A259. The property is arranged over three floors and offers bright and airy living accommodation throughout comprising; Entrance hallway leading onto a good size lounge, four double bedrooms, a modern fitted bathroom with shower over bath, additional downstairs W.C, a modern fitted kitchen with integrated oven and hob and a westerly facing courtyard garden. The property benefits from gas fired central heating with full double glazing, modern décor and carpets in white and grey tones throughout. The property is available late April 2025 on a long let and children are welcome, with a minimum annual income of £45,500 per household required to be eligible for this property, and internal viewings are highly recommended. For additional information or to arrange your internal viewing, please contact our Bexhill office on 01424 224488 Option 2.

Bedrooms: 4

Council Tax: Band A

Council Tax: Rate 1625

Parking Types: Not Allocated. On Street.

Heating Sources: Double Glazing. Gas Central.

**Electricity Supply:** Mains Supply.

- Four double bedrooms.
- Modern decor and carpets.
- Hastings town centre location.
- Mid terrace town house to let.
- Gas central heating and double glazing.

Receptions: 1 EPC Rating: C (70)

Water Supply: Mains Supply.

**Sewerage:** Mains Supply.

**Broadband Connection Types:** FTTP.

**Accessibility Types:** Not suitable for wheelchair users.

- West facing courtyard garden.
  - Modern bathroom.
- Modern integrated kitchen.
  - Close to railway station.
- Available late April 2025.