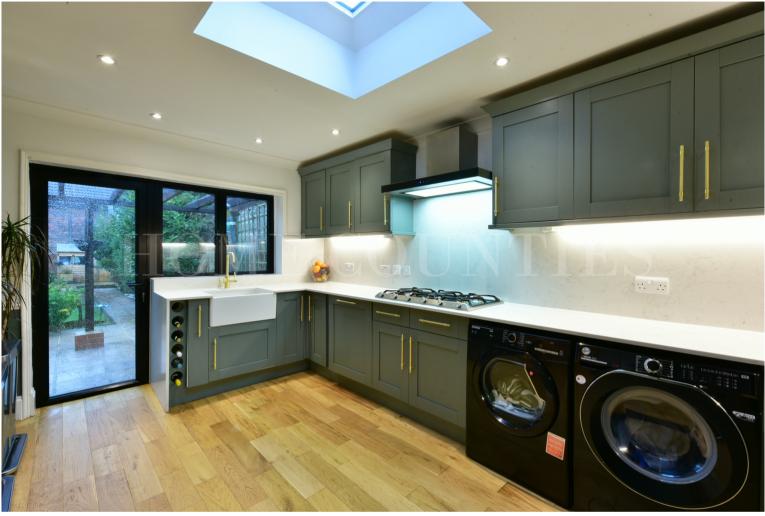

## Oakmere Close, Potters Bar, . EN6 5JQ £859,950 Freehold

This stunning four bedroom family home is ideally located on this quiet cul-de-sac just moments from Potters Bar High Street with its array of shops and restaurants. The property benefits from Lounge to front, dining room to rear with sliding doors out on to the garden, a downstairs office and recently fitted modern kitchen with integrated appliances, break fast room and downstairs toilet. The first floor features two large double bedrooms and a single bedroom, and a recently remodelled family bathroom with his and her sinks. The loft has been converted and boasts a large master bedroom with Juliette balcony and shower room.