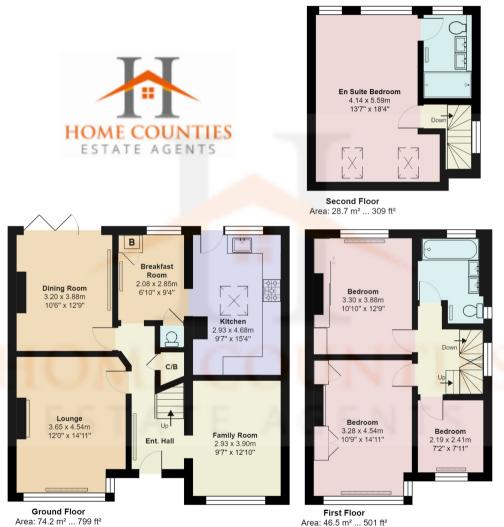

Externally the property has off street parking for three vehicles and a superb private rear garden with patio area to rear of the house, lawn and patio to the rear.

Viewing advised / Chain Free

Area: 46.5 m<sup>2</sup> ... 501 ft<sup>2</sup>

## **Oakmere Close, Hertfordshire EN6**

Total Area: 149.4 m<sup>2</sup> ... 1608 ft<sup>2</sup> All measurements are approximate and for display purposes only