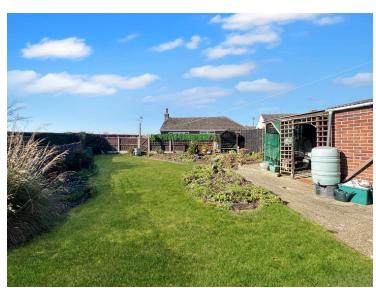

#### Rear Garden

A well maintained rear garden, mainly laid to lawn, retained by fencing.