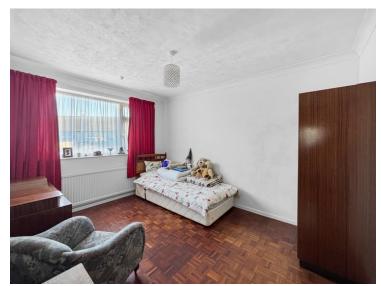

#### Bedroom

9' 7" x 9' 5" (2.92m x 2.87m) Double glazed window to to side, storage cupboard.