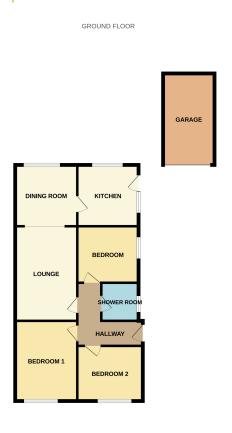

ear, radiator.

#### **Kitchen**



Double glazed window to rear, range of wall base units laminate worktop, tiled splash back, integrated cooker, gas hob, space for washing machine which will be remaining, space for fridge/freezer.

#### **Bedroom**



11' 03" x 10' 1" (3.43m x 3.07m) Double glazed window to front, radiator.

# Property Details.

#### **Bedroom**



 $10^{\circ}\,3^{\circ}\,x\,10^{\circ}\,01^{\circ}$  (3.12m x 3.07m) Double glazed window to front, radiator.

#### Bedroom



9' 7" x 9' 5" (2.92m x 2.87m) Double glazed window to to side, storage cupboard.

### Outside

### Off Road Parking & Garage



Off road parking, garage with power.

#### Rear Garden



A well maintained rear garden, mainly laid to lawn, retained by fencing.

## Property Details.

#### **Floorplans**



#### Location



### **Energy Ratings**

We have not carried out a structural survey and the services, appliances and specific fittings have not been tested. All photographs, measurements, floor plans and distances referred to are given as a guide only and should not be relied upon for the purchase of carpets or any other fixtures or fittings. Gardens, roof terraces, balconies and communal gardens as well as tenure and lease details cannot have their accuracy guaranteed for intending purchasers. Lease details, service ground rent (where applicable) are given as a guide only and should be checked and confirmed by your solicitor prior to exchange of contracts.