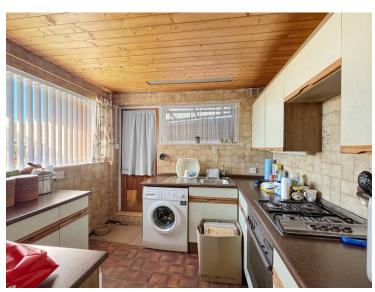

#### **Kitchen**

Double glazed window to rear, range of wall base units laminate worktop, tiled splash back, integrated cooker, gas hob, space for washing machine which will be remaining, space for fridge/freezer.