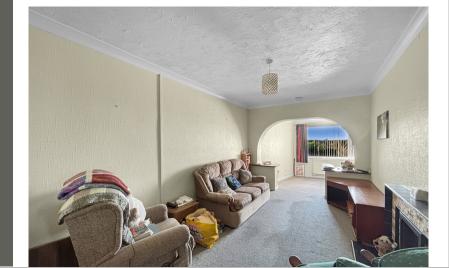

#### **Living Room**

Gas fireplace open plan onto:

#### **Dining Room**

Double glazed window to rear, radiator.