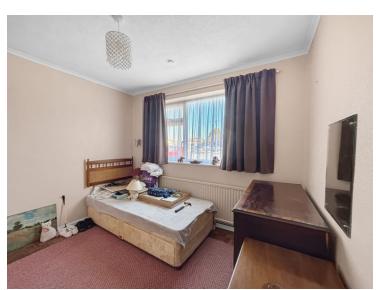

#### **Bedroom**

11' 03" x 10' 1" (3.43m x 3.07m) Double glazed window to front, radiator.

#### **Bedroom**

 $10^{\circ}\,3^{\circ}\,x\,10^{\circ}\,01^{\circ}$  (3.12m x 3.07m) Double glazed window to front, radiator.