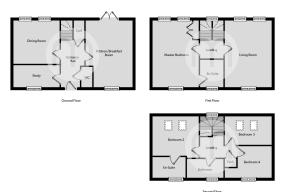

tile property lends itself well to a buyer seeking a low-maintenance family home.





### Property Details.

#### **Entrance Hall**

#### Study



12' 0" x 5' 8" (3.66m x 1.73m)

#### Kitchen/Breakfast Room



17'0" x 11'7" (5.18m x 3.53m)

#### **Dining Room**



12' 0" x 10' 8" (3.66m x 3.25m)

#### Cloakroom

#### **First Floor Landing**

#### Living Room



17' 1" x 12' 0" (5.21m x 3.66m)

#### **Bedroom One**



17' 1" x 12' 0" (5.21m x 3.66m)

#### **En Suite**

5' 9" x 7' 1" (1.75m x 2.16m)

#### **Bedroom Two**

11'9" x 10'1" (3.58m x 3.07m)

#### **En Suite Two**

## Property Details.

#### **Bedroom Three**



11'9" x 7'1" (3.58m x 2.16m)

#### **Bedroom Four**

9' 2" x 8' 5" (2.79m x 2.57m)

#### Family Bathroom



Rear Garden



Garage

### Property Details.

#### Floorplans



#### Location



We have not carried out a structural survey and the services, appliances and specific fittings have not been tested. All photographs, measurements, floor plans and distances referred to are given as a guide only and should not be relied upon for the purchase of carpets or any other fixtures or fittings. Gardens, roof terraces, balconies and communal gardens as well as tenure and lease details cannot have their accuracy guaranteed for intending purchasers. Lease details, service ground rent (where applicable) are given as a guide only and should be checked and confirmed by your solicitor prior to exchange of contracts.