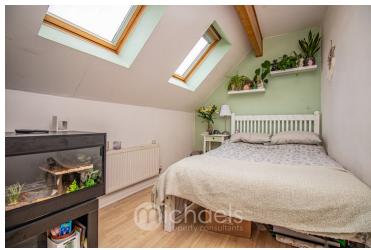

#### **Bedroom Three**

11'9" x 7'1" (3.58m x 2.16m)

#### **Bedroom Four**

9' 2" x 8' 5" (2.79m x 2.57m)