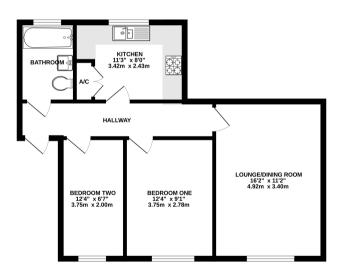

EPC Rating: C Council Tax Band B: 1,721.09 (2025/26) Service charge: £1,819.08 per annum (2023/24) Ground Rent: £150 per annum

GROUND FLOOR 582 sq.ft. (54.1 sq.m.) approx.

TOTAL FLOOR AREA: 582 sq.ft. (54.1 sq.m.) approx.

While every attempts to been road to ensure the accuracy of the floorgists consider been, reasurement
of doors, windows, noons and any criter etems are againstrase and no reappossibility is taken for any error,
omission or mis-solarenter. This plant is the floorable purposes only and should be used as such by any
prospective purchainer. The services, systems and applicances shown have not been included and no guarante
and to their operation of the purchainer. The services, systems and applicances shown have not been included and no guarante
and the properties of the purchainer. The services, systems and applicances shown have not been included and no guarante
and the properties of the prope