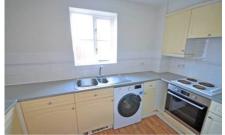

## Summary

This ground floor two bedroom apartment, having been re-decorated throughout and in need of some updating, is an ideal first time or Investment purchase with no onward chain. The accommodation consists of a lounge/dining room, kitchen and bathroom. The property has storage heating and sealed unit double glazing. Outside there is a parking space close to the apartment and some grassed communal areas. The lease will be extended to approximately 166 years on completion of a sale.