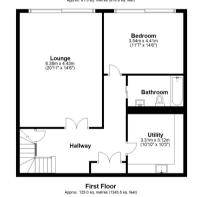

Heading down to the lower ground floor, double doors lead into a garden room that is currently configured as a formal living room with large sliding doors out onto the garden. A guest suite / 4th bedroom is situated on this floor also enjoying access onto the garden making it ideal for those who prefer a designated area for longer term guests, as the large utility room and family bathroom adjacent almost create a self-contained suite. The main staircase leads up to the first floor, where there are three ensuite bedrooms, all featuring the same feature glass windows that serenely frame the treetop vista bringing nature in and creating a sense of tranquility. The principal bedroom has a built-in dressing room and luxurious ensuite, with the second bedroom also boasting a walk-in wardrobe.