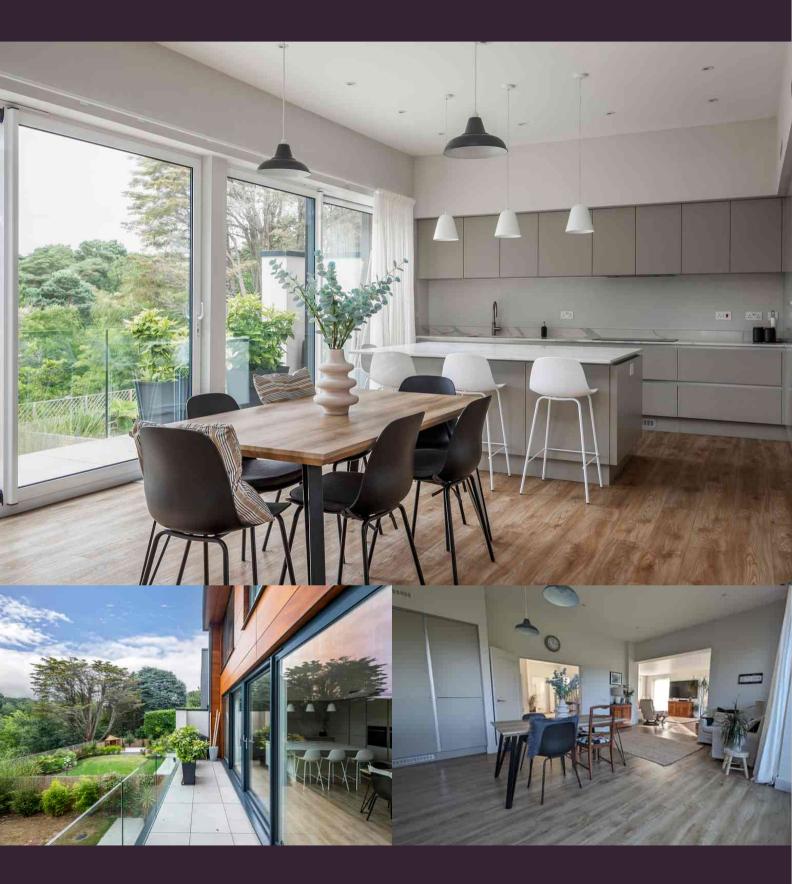

The impressive open-plan living room occupies most of the ground floor of the house and features floor-to-ceiling sliding doors flooding the room with light leading out onto an elevated terrace. The open plan kitchen has been designed to seamlessly blend into the room. A sociable island divides the kitchen from the dining and living space, which leads into the designated living area that also enjoys floor-to-ceiling windows and direct access onto the garden. The exceptionally high ceilings add to the feeling of space and light. To the right of the stunning entrance hallway, is a separate home office / snug, and a WC conveniently completes this floor.

Heading down to the lower ground floor, double doors lead into a garden room that is currently configured as a formal living room with large sliding doors out onto the garden. A guest suite / 4th bedroom is situated on this floor also enjoying access onto the garden making it ideal for those who prefer a designated area for longer term guests, as the large utility room and family bathroom adjacent almost create a self-contained suite. The main staircase leads up to the first floor, where there are three ensuite bedrooms, all featuring the same feature glass windows that serenely frame the treetop vista bringing nature in and creating a sense of tranquility. The principal bedroom has a built-in dressing room and luxurious ensuite, with the second bedroom also boasting a walk-in wardrobe.