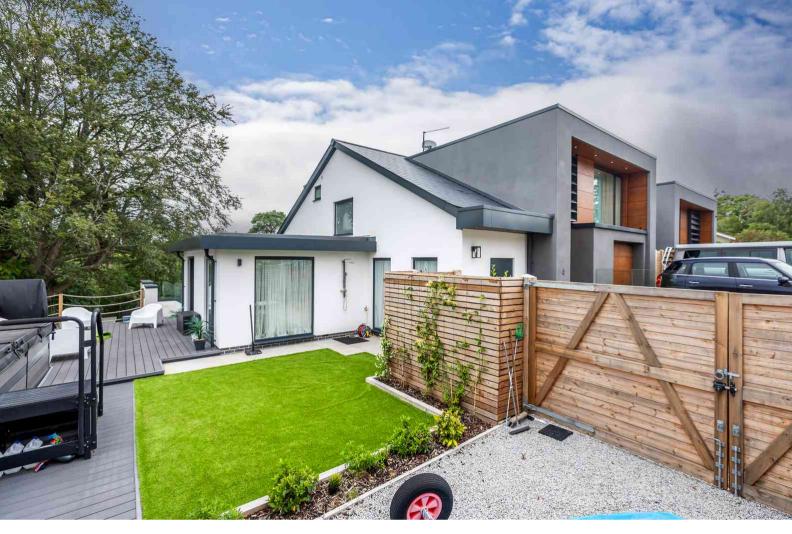

The garden is divided into two areas. The area directly to the side of the house captures the sun all day and has a large MasterSpa Challenger 18D swim pool/jacuzzi. It also has level access via secure gates perfect for boat storage. Steps lead down to a large landscaped lawned area, beyond which it drops down to Lakeside Road. Other features of the house include underfloor heating throughout, Amtico flooring to all floors, integral garage with electric door, block paver driveway and 3.1kw solar panels on the roof.