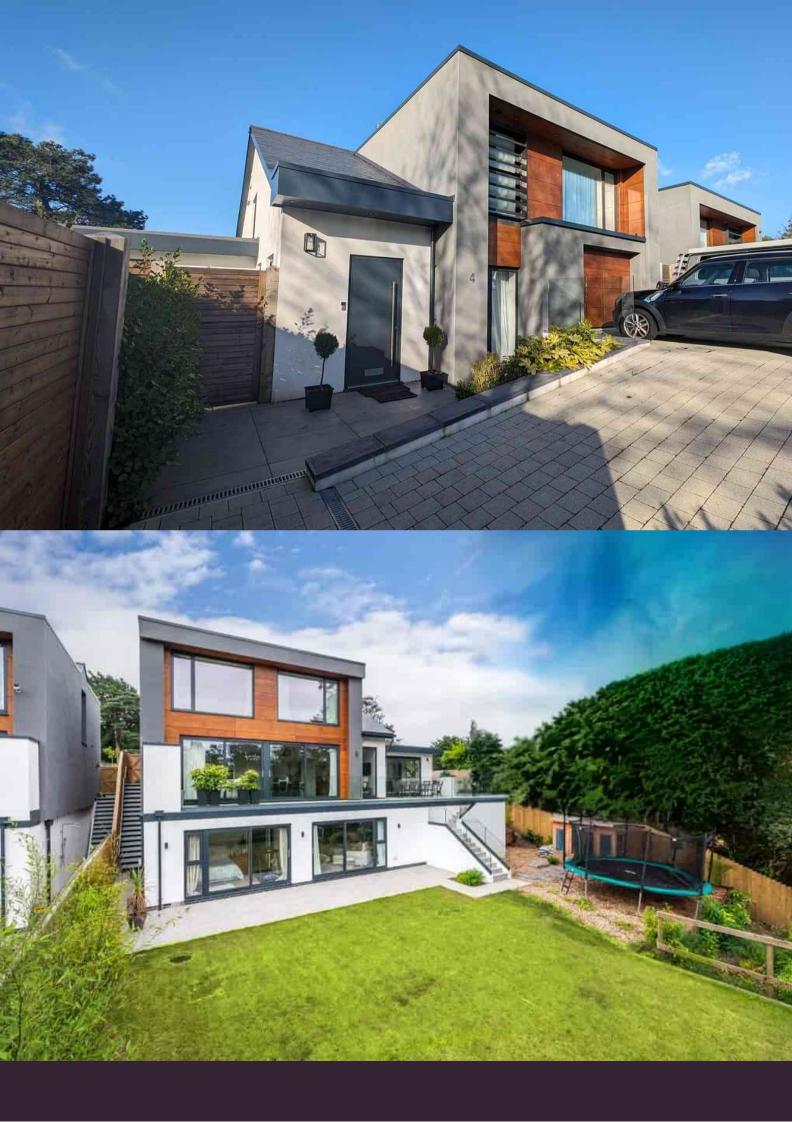

### About this property

Designed by award-winning David James Architects in conjunction with the current owners. This impressive new home was completed in June 2021 and boasts in the region of 3,300 sq.ft over three floors. Located in a quiet culde-sac on an elevated west-facing plot just 800 metres from Branksome Chine Beach, offered with no forward chain.

The garden is divided into two areas. The area directly to the side of the house captures the sun all day and has a large MasterSpa Challenger 18D swim pool/jacuzzi. It also has level access via secure gates perfect for boat storage. Steps lead down to a large landscaped lawned area, beyond which it drops down to Lakeside Road. Other features of the house include underfloor heating throughout, Amtico flooring to all floors, integral garage with electric door, block paver driveway and 3.1kw solar panels on the roof.