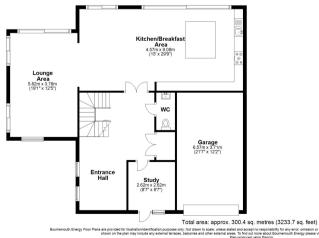

The impressive open-plan living room occupies most of the ground floor of the house and features floor-to-ceiling sliding doors flooding the room with light leading out onto an elevated terrace. The open plan kitchen has been designed to seamlessly blend into the room. A sociable island divides the kitchen from the dining and living space, which leads into the designated living area that also enjoys floor-to-ceiling windows and direct access onto the garden. The exceptionally high ceilings add to the feeling of space and light. To the right of the stunning entrance hallway, is a separate home office / snug, and a WC conveniently completes this floor.

Ground Floor Approx. 81.5 sq. metres (876.9 sq. feet)

own are to the nearest 7.5 to uk (Tel: 01202 556006)