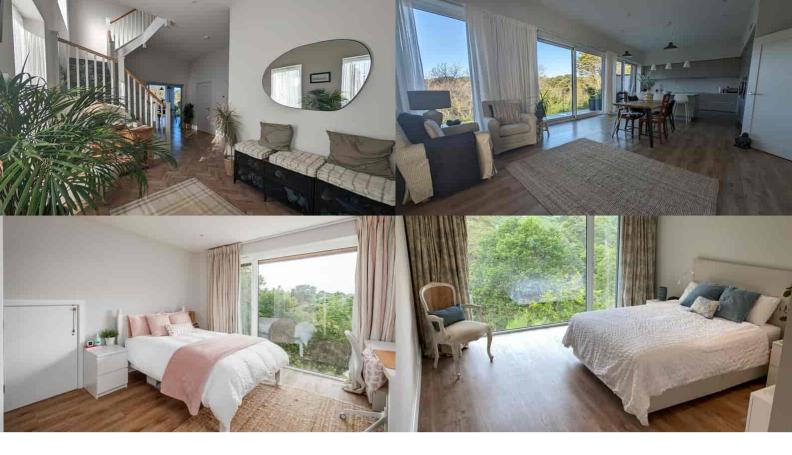

Heading down to the lower ground floor, double doors lead into a garden room that is currently configured as a formal living room with large sliding doors out onto the garden. A guest suite / 4th bedroom is situated on this floor also enjoying access onto the garden making it ideal for those who prefer a designated area for longer term guests, as the large utility room and family bathroom adjacent almost create a self-contained suite. The main staircase leads up to the first floor, where there are three ensuite bedrooms, all featuring the same feature glass windows that serenely frame the treetop vista bringing nature in and creating a sense of tranquility. The principal bedroom has a built-in dressing room and luxurious ensuite, with the second bedroom also boasting a walk-in wardrobe.