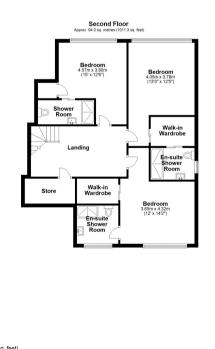

Heading down to the lower ground floor, double doors lead into a garden room that is currently configured as a formal living room with large sliding doors out onto the garden. A guest suite / 4th bedroom is situated on this floor also enjoying access onto the garden making it ideal for those who prefer a designated area for longer term guests, as the large utility room and family bathroom adjacent almost create a self-contained suite. The main staircase leads up to the first floor, where there are three ensuite bedrooms, all featuring the same feature glass windows that serenely frame the treetop vista bringing nature in and creating a sense of tranquility. The principal bedroom has a built-in dressing room and luxurious ensuite, with the second bedroom also boasting a walk-in wardrobe.