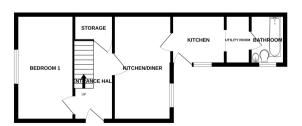

## **Entrance Hallway**

Laminate flooring, one cupboard, one radiator

## **Lounge Diner**

Laminate flooring, one window, one radiator. 9' 7" x 13' 1" (2.92m x 3.99m)

#### Kitchen

Fitted kitchen units, tiled flooring, oven hob, stainless steel sink, one window, door opening to rear courtyard.10'  $4'' \times 7' 0'' (3.15 \text{m} \times 2.13 \text{m})$ 

## Utility

Tiled flooring, space for washing machine 3' 6" x 7' 0" (1.07m x 2.13m)

#### EPC - D

GROUND FLOOR

1ST FLOOR