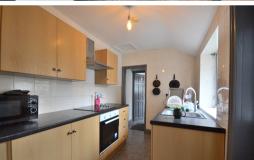

#### Kitchen

Fitted kitchen units, tiled flooring, oven hob, stainless steel sink, one window, door opening to rear courtyard.10'  $4'' \times 7' 0'' (3.15 \text{m} \times 2.13 \text{m})$ 