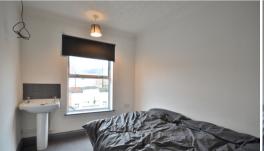

## **Bedroom One**

Laminate flooring, one window, one sink, one radiator. 10' 11" x 13' 1" (3.33m x 3.99m)

#### **Bedroom Two**

One window, one radiator, one sink, laminate flooring, two cupboard spaces. 9' 7" x 11' 1" (2.92m x 3.38m)

#### **Bedroom Three**

Fitted carpet, one window, one sink, one radiator. 9' 7" x 8' 5" (2.92m x 2.57m)

#### **Bedroom Four**

Laminate flooring, one window, one radiator, one sink. 10' 11" x 13' 1" (3.33m x 3.99m)