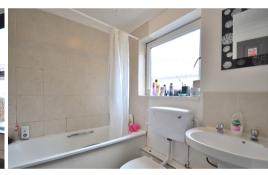

#### **Bathroom**

Tiled flooring, bath tub, electric shower, low flush w/c, one window, one radiator. 5' 1" x 7' 0" (1.55m x 2.13m)