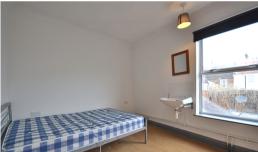

## **Bedroom One**

Laminate flooring, one window, one sink, one radiator. 10' 11" x 13' 1" (3.33m x 3.99m)

#### **Bedroom Two**

One window, one radiator, one sink, laminate flooring, two cupboard spaces. 9' 7" x 11' 1" (2.92m x 3.38m)

#### **Bedroom Three**

Fitted carpet, one window, one sink, one radiator. 9' 7" x 8' 5" (2.92m x 2.57m)

#### **Bedroom Four**

Laminate flooring, one window, one radiator, one sink. 10' 11" x 13' 1" (3.33m x 3.99m)