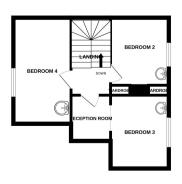

## **Bedroom One**

Laminate flooring, one window, one sink, one radiator. 10' 11" x 13' 1" (3.33m x 3.99m)

#### **Bedroom Two**

One window, one radiator, one sink, laminate flooring, two cupboard spaces. 9' 7" x 11' 1" (2.92m x 3.38m)

#### **Bedroom Three**

Fitted carpet, one window, one sink, one radiator. 9' 7" x 8' 5" (2.92m x 2.57m)

#### **Bedroom Four**

Laminate flooring, one window, one radiator, one sink. 10' 11" x 13' 1" (3.33m x 3.99m)