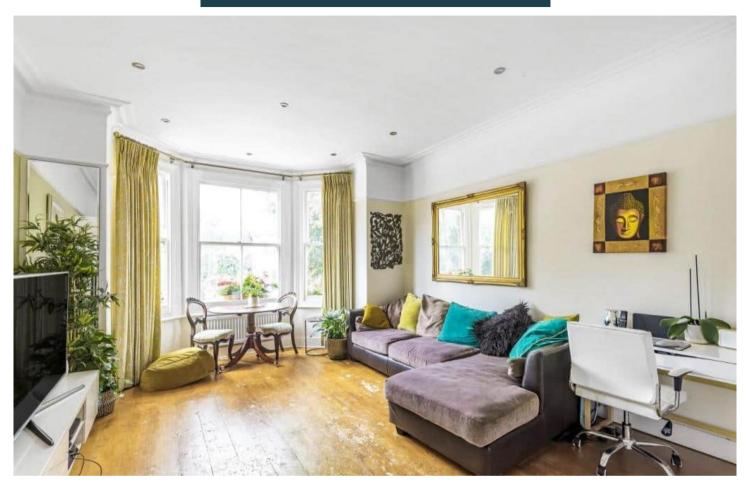

## Truuli

Thurlow Park Road, London, SE21 £2,000 pcm

- Victorian conversion
- Original sash windows
- Wooden flooring throughout
- Open plan kitchen & reception room
- Off street parking for one car
- Convenient location, close to transport links and amenities

## £2,000 pcm

A well presented two bedroom flat located on the first floor of this Victorian conversion. The property boasts original wood flooring throughout, sash windows, a modern fitted bathroom with shower and bath tub, an open plan kitchen with all appliances and off-street parking for one car.