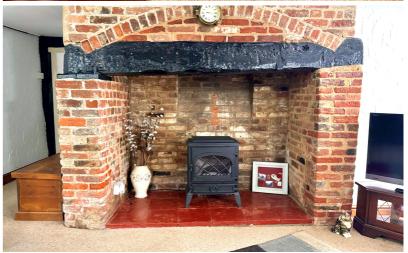

# Lounge/Diner

16' 5" x 15' 7" (5.00m x 4.75m)
Two windows to the front aspect,
two radiators, inglenook fireplace,
doors to kitchen and inner hall.