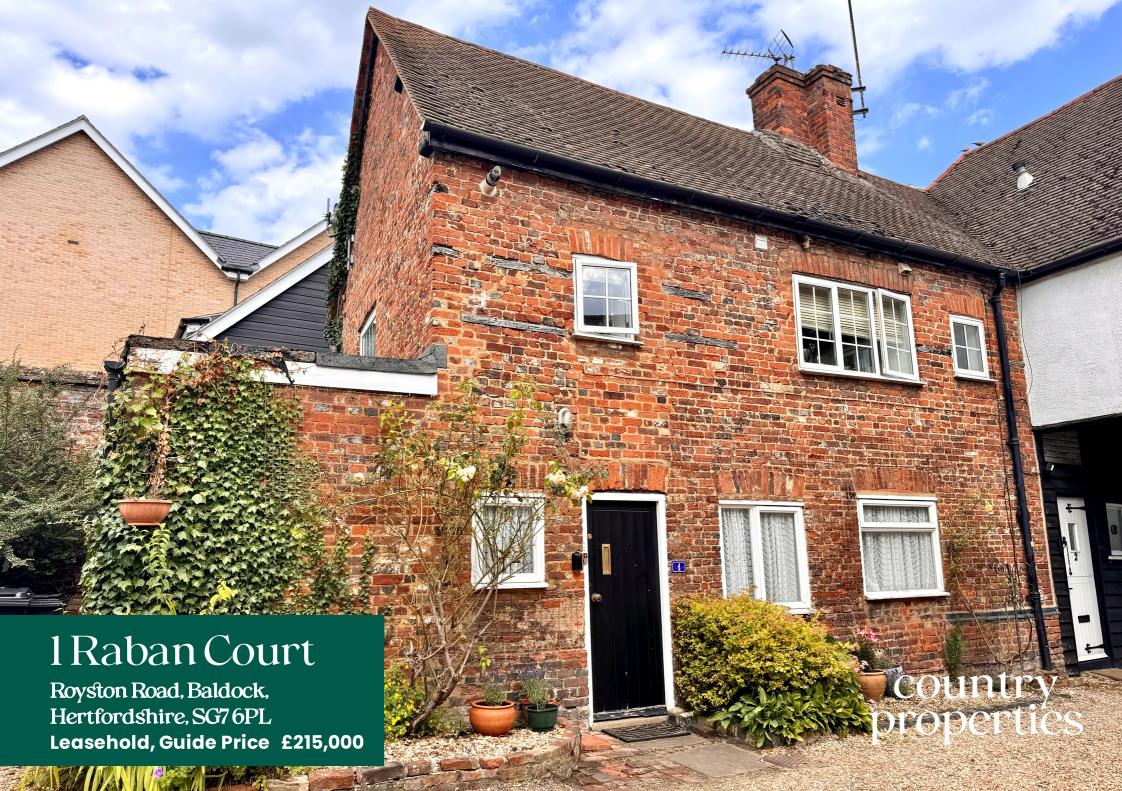

A characterful, very well presented and spacious I bedroom ground floor flat within an historic Grade 2 listed building which is situated in the heart of Baldock! This property has character features such as the Inglenook fireplace and exposed beams alongside communal off road parking which is located in Raban Court and is within walking distance to all local amenities and transport links. This deceptively spacious ground floor flat would make an ideal first time, retirement or investment purchase!

- Spacious 1 bedroom ground floor flat
- Character features
- Grade 2 listed
- Chain Free!
- EPC Exempt (Grade 2 Listed)
- Council tax band B
- 935 Year lease
- Potential rental income circa £1050pcm