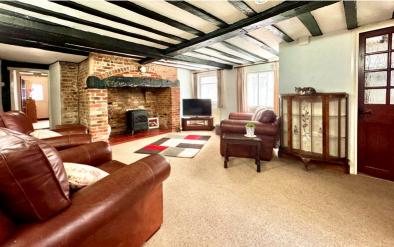

# Lounge/Diner

16' 5" x 15' 7" (5.00m x 4.75m)
Two windows to the front aspect,
two radiators, inglenook fireplace,
doors to kitchen and inner hall.