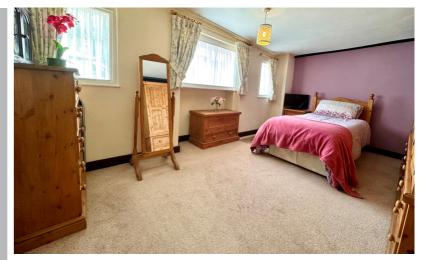

# Lounge/Diner

16' 5" x 15' 7" (5.00m x 4.75m)
Two windows to the front aspect,
two radiators, inglenook fireplace,
doors to kitchen and inner hall.

#### Bedroom

15' 8" x 9' 5" (4.78m x 2.87m)
Three windows to the side aspect, radiator.