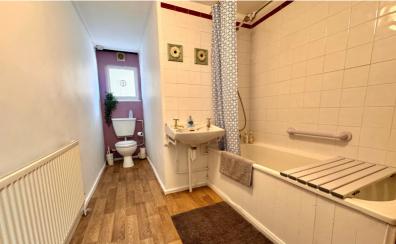

### Bathroom

13' 0" x 7' 0" max (3.96m x 2.13m) Radiator, window to the front aspect, WC, wash hand basin, bath with shower over.