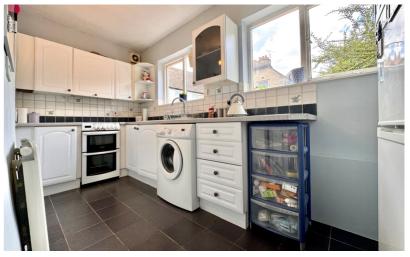

#### Kitchen

13' 5" x 5' 9" (4.09m x 1.75m)
Two windows to the rear aspect,
radiator, range of wall mounted
and base level units with work
surface over and inset sink with
drainer, wall mounted gas central
heating boiler, space for a washing
machine, cooker and
fridge/freezer.