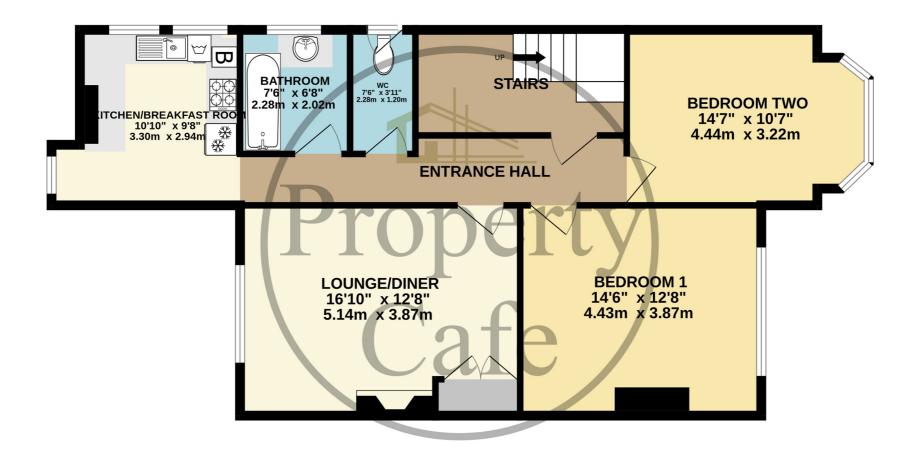

## FIRST FLOOR 881 sq.ft. (81.9 sq.m.) approx.

## TOTAL FLOOR AREA : 881 sq.ft. (81.9 sq.m.) approx.

Whilst every attempt has been made to ensure the accuracy of the floorplan contained here, measurements of doors, windows, rooms and any other items are approximate and no responsibility is taken for any error, omission or mis-statement. This plan is for illustrative purposes only and should be used as such by any prospective purchaser. The services, systems and appliances shown have not been tested and no guarantee as to their operability or efficiency can be given. Made with Metropix @2023