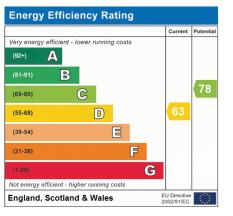

www.propertycafe.co

Bedrooms: 2 Receptions: 1 Council Tax: Band A Council Tax: Rate 1705.55 Parking Types: On Street. Heating Sources: Gas Central. Electricity Supply: Mains Supply. EPC Rating: D (63) Water Supply: Mains Supply. Sewerage: Mains Supply. Broadband Connection Types: ADSL. Accessibility Types: Not suitable for wheelchair users.