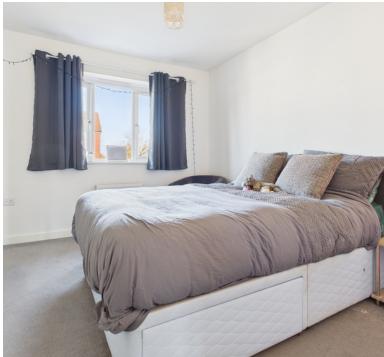

#### **Bedroom One**

11' 1" x 9' 2" (3.38m x 2.79m) UPVC double glazed window to rear aspect, built in wardrobes, radiator and door through to;

## **Bedroom Two**

11' 8" x 8' 6" (3.56m x 2.59m) UPVC double glazed window to front aspect, radiator.

#### **Bedroom Three**

6' 8" x 7' 0" (2.03m x 2.13m) UPVC double glazed window to front aspect, radiator and storage cupboard.