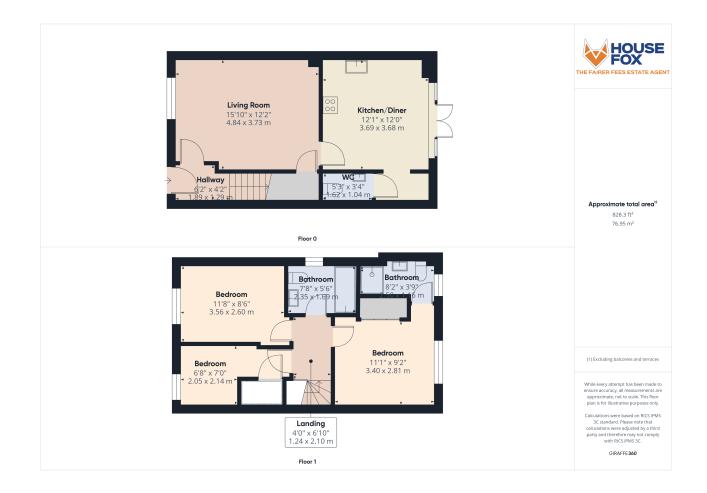

#### **ROOM DESCRIPTIONS**

#### Entrance

Main front door opening through to;

## **Entrance Hall**

Door through to living room, stairs rising to first floor landing, radiator.

## Living Room

15' 10" x 12' 2" (4.83m x 3.71m) UPVC double glazed window to front aspect, under stairs storage, radiator and door through to;

## Kitchen/Diner

12' 1" x 12' 0" (3.68m x 3.66m) UPVC double glazed french doors opening to rear garden aspect, range of wall and base units inset sink and drainer with mixer taps over, integrated hob with eye level oven, space for fridge freezer and space for dining opening to utility area which has space and plumbing for washing machine and also has worktop space.

## **Downstairs WC**

Wash hand basin and low level WC, radiator.

## Stairs Rising to First Floor Landing

#### **Bedroom One**

11' 1" x 9' 2" (3.38m x 2.79m) UPVC double glazed window to rear aspect, built in wardrobes, radiator and door through to;

## En Suite

UPVC double glazed obscure window to rear aspect, low level WC and wash hand basin, fully enclosed shower with hand held shower attachment, radiator.

## **Bedroom Two**

11' 8" x 8' 6" (3.56m x 2.59m) UPVC double glazed window to front aspect, radiator.

#### **Bedroom Three**

6' 8" x 7' 0" (2.03m x 2.13m) UPVC double glazed window to front aspect, radiator and storage cupboard.

#### Bathroom

7' 8" x 5' 6" (2.34m x 1.68m) UPVC double glazed obscure window to side aspect, low level WC, wash hand basin, bath with hand held shower attachment, heated towel rail.

#### **FLOORPLAN & EPC**