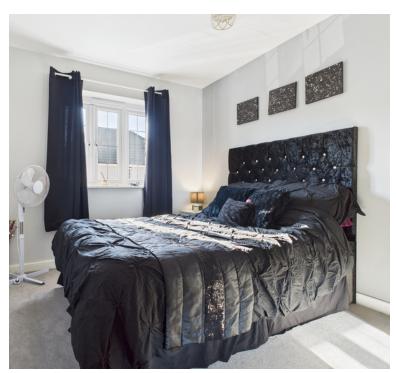

#### **Bedroom One**

11' 1" x 9' 2" (3.38m x 2.79m) UPVC double glazed window to rear aspect, built in wardrobes, radiator and door through to;

## **Bedroom Two**

11' 8" x 8' 6" (3.56m x 2.59m) UPVC double glazed window to front aspect, radiator.

#### **Bedroom Three**

6' 8" x 7' 0" (2.03m x 2.13m) UPVC double glazed window to front aspect, radiator and storage cupboard.