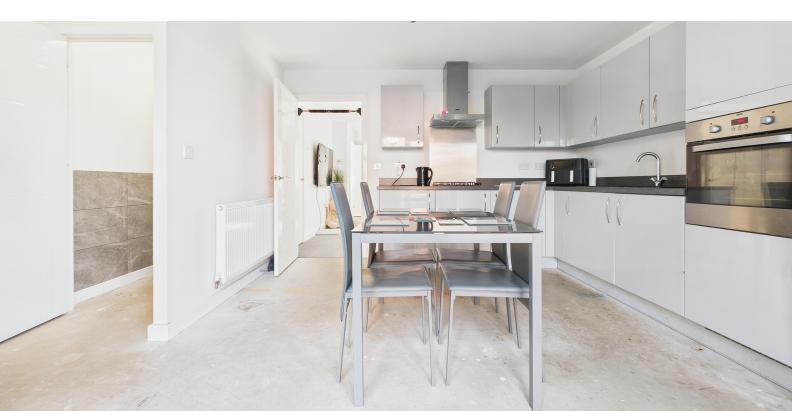

## Kitchen/Diner

12' 1" x 12' 0" (3.68m x 3.66m) UPVC double glazed french doors opening to rear garden aspect, range of wall and base units inset sink and drainer with mixer taps over, integrated hob with eye level oven, space for fridge freezer and space for dining opening to utility area which has space and plumbing for washing machine and also has worktop space.