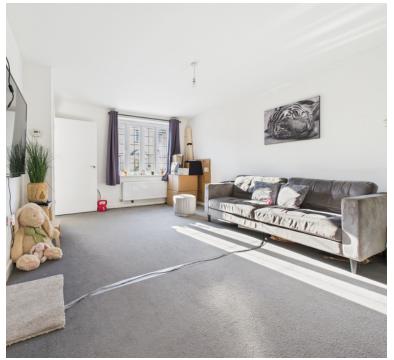

## Living Room

15' 10" x 12' 2" (4.83m x 3.71m) UPVC double glazed window to front aspect, under stairs storage, radiator and door through to;