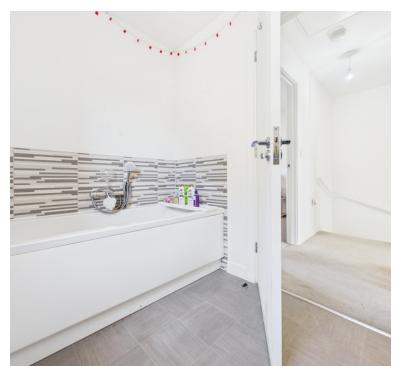

#### Bathroom

7' 8" x 5' 6" (2.34m x 1.68m) UPVC double glazed obscure window to side aspect, low level WC, wash hand basin, bath with hand held shower attachment, heated towel rail.