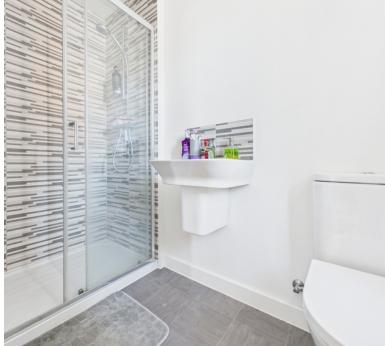

## En Suite

UPVC double glazed obscure window to rear aspect, low level WC and wash hand basin, fully enclosed shower with hand held shower attachment, radiator.

#### Bathroom

7' 8" x 5' 6" (2.34m x 1.68m) UPVC double glazed obscure window to side aspect, low level WC, wash hand basin, bath with hand held shower attachment, heated towel rail.