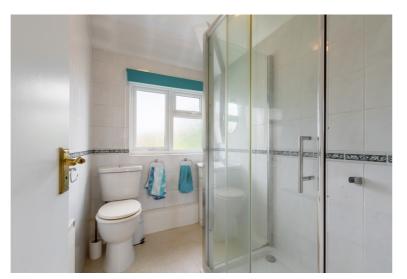

The property features a fitted kitchen, modern shower room and double glazing. The property does not have gas central heating however has electric heating installed.

Outside the property is set back from the road. There is off street parking and an integral garage. The rear garden features a paved patio, lawn and a good variety of established shrubs.