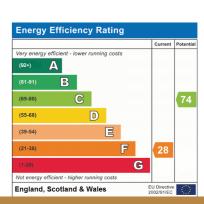

Council Tax Band D.

1ST FLOOR 522 sq.ft. (48.5 sq.m.) approx.

TOTAL FLOOR AREA: 1220 sq.ft. (113.4 sq.m.) approx. attempt has been made to ensure the accuracy of the floorplan contained here

Whilst every attempt has been made to ensure the accuracy of the floorpian contained here, measurements of doors, windows, rooms and any other items are approximate and no responsibility is taken for any error, omission or mis-statement. This plan is for illustrative purposes only and should be used as such by any prospective purchaser. The services, systems and appliances shown have not been tested and no guarantee as to their operability or efficiency can be given.