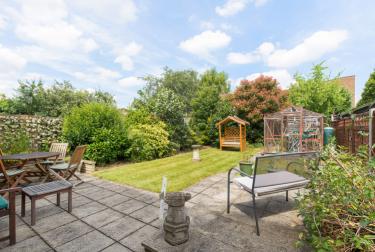

The property features a fitted kitchen, modern shower room and double glazing. The property does not have gas central heating however has electric heating installed.

Outside the property is set back from the road. There is off street parking and an integral garage. The rear garden features a paved patio, lawn and a good variety of established shrubs.