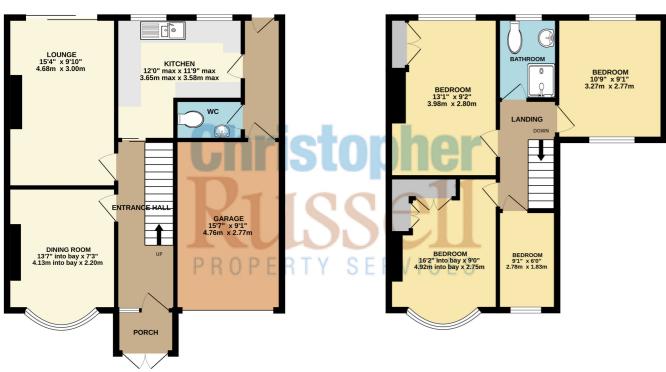

The property has great potential to additionally extend to the side and rear elevations. The current accommodation comprises; entrance hall, lounge, dining room, kitchen/breakfast room and a cloakroom w/c on the ground floor with four bedrooms and a family bathroom on the first floor.

Council Tax Band D.

1ST FLOOR 522 sq.ft. (48.5 sq.m.) approx.

TOTAL FLOOR AREA: 1220 sq.ft. (113.4 sq.m.) approx. attempt has been made to ensure the accuracy of the floorplan contained here

Whilst every attempt has been made to ensure the accuracy of the floorpian contained here, measurements of doors, windows, rooms and any other items are approximate and no responsibility is taken for any error, omission or mis-statement. This plan is for illustrative purposes only and should be used as such by any prospective purchaser. The services, systems and appliances shown have not been tested and no guarantee as to their operability or efficiency can be given.