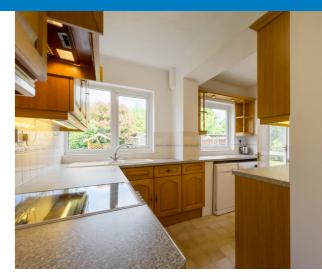

The property has great potential to additionally extend to the side and rear elevations. The current accommodation comprises; entrance hall, lounge, dining room, kitchen/breakfast room and a cloakroom w/c on the ground floor with four bedrooms and a family bathroom on the first floor.

The property features a fitted kitchen, modern shower room and double glazing. The property does not have gas central heating however has electric heating installed.

Outside the property is set back from the road. There is off street parking and an integral garage. The rear garden features a paved patio, lawn and a good variety of established shrubs.