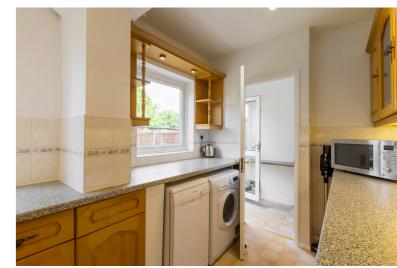

The property features a fitted kitchen, modern shower room and double glazing. The property does not have gas central heating however has electric heating installed.

Outside the property is set back from the road. There is off street parking and an integral garage. The rear garden features a paved patio, lawn and a good variety of established shrubs.