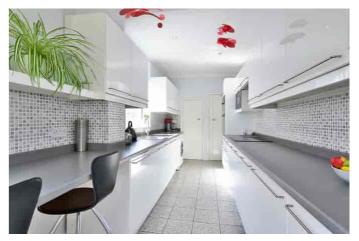

This property offers off street parking for multiple cars and side access into the rear garden. The front porch leads into a bright, airy spacious entrance hall which provides access to two large living rooms and kitchen. The kitchen offers modern fitted units both at base and eye level. There is also built in double oven, microwave, dishwasher and washing machine as well as a larder. The family room is a spacious room with large bay window allowing for natural light to flood in. The living room to the rear has been extended and offer room for multiple sofas, units and tables and offers a delightful view of the garden through sliding doors to the rear. There is also an additional storage cupboard as you enter the house.