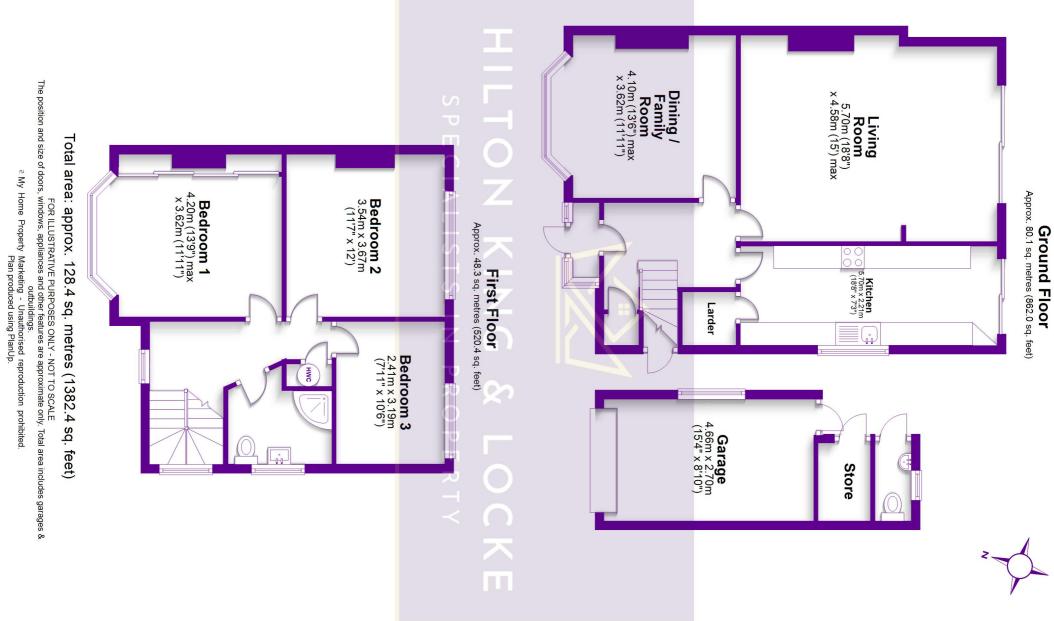

105 Swakeleys Road, Ickenham, Uxbridge, Greater London. UB10 8DH.

£825,000 Freehold

Hilton King and Locke are delighted to bring to market this large, 3bedroom semi-detached house just a short walk from Ickenham Village centre. The property is presented in immaculate condition throughout and offers extremely spacious, bright accommodation arranged over two floors which includes two reception rooms, kitchen, three double bedrooms and Garage. The property is set in attractive mature gardens and has scope for further extension to the side and rear of the property, subject to planning permission.

This property offers off street parking for multiple cars and side access into the rear garden. The front porch leads into a bright, airy spacious entrance hall which provides access to two large living rooms and kitchen. The kitchen offers modern fitted units both at base and eye level. There is also built in double oven, microwave, dishwasher and washing machine as well as a larder. The family room is a spacious room with large bay window allowing for natural light to flood in. The living room to the rear has been extended and offer room for multiple sofas, units and tables and offers a delightful view of the garden through sliding doors to the rear. There is also an additional storage cupboard as you enter the house.

Moving to the first floor via stairs in the entrance hall, there is a central landing providing access to all three bedrooms and family bathroom. Bedroom one is a double bedroom with built in wardrobes and large bay window. Bedroom two is another large double room with windows overlook the garden. And bedroom three is a small double room also with a rear view. All bedrooms share use of the family bathroom, which is fitted to a modern standard and includes a large shower cubicle .