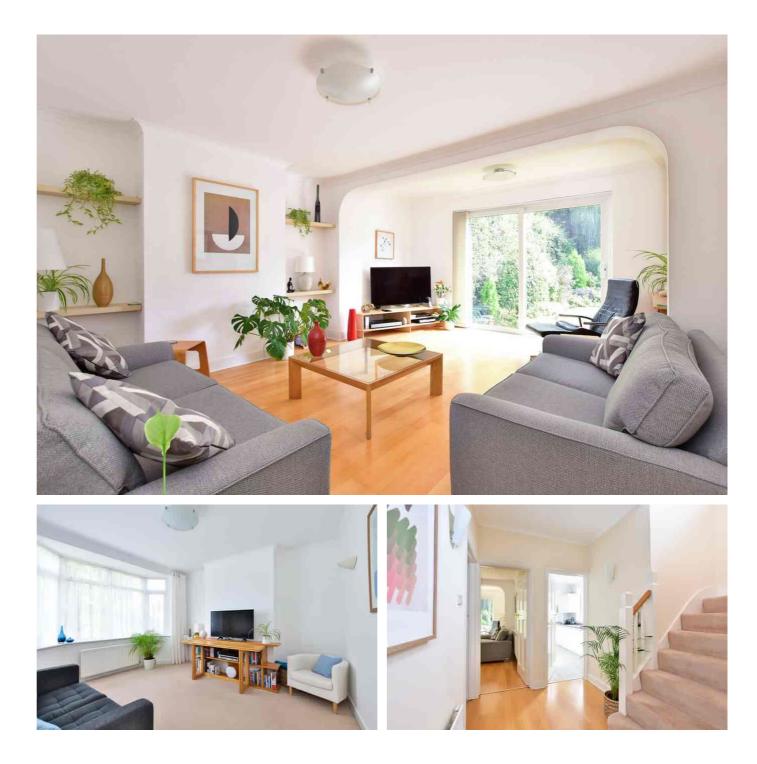

This property offers off street parking for multiple cars and side access into the rear garden. The front porch leads into a bright, airy spacious entrance hall which provides access to two large living rooms and kitchen. The kitchen offers modern fitted units both at base and eye level. There is also built in double oven, microwave, dishwasher and washing machine as well as a larder. The family room is a spacious room with large bay window allowing for natural light to flood in. The living room to the rear has been extended and offer room for multiple sofas, units and tables and offers a delightful view of the garden through sliding doors to the rear. There is also an additional storage cupboard as you enter the house.