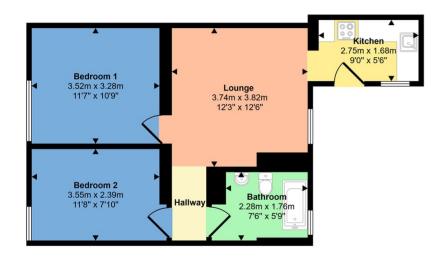

#### Approx Gross Internal Area 49 sq m / 529 sq ft

#### Floorplan

This floorplan is only for illustrative purposes and is not to scale. Measurements of rooms, doors, windows, and any items are approximate and no responsibility is taken for any error, omission or mis-statement. Loors of items such as bathroom sultes are representations only and may not look like the real items. Made with Made Snappy 360.