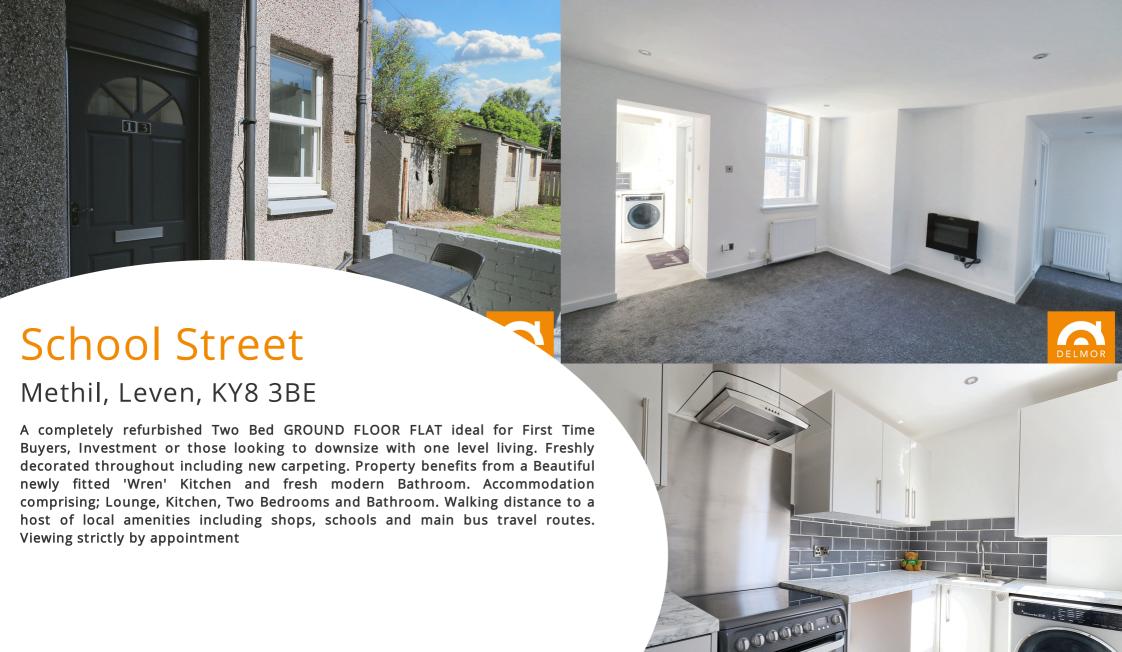

# Lounge

Located at the heart of the property with window formation over looking the garden area to the rear. Fresh neutral decor throughout including new carpeting and spot lights to the ceiling. Focal point of the room is a modern black display electric fire. Lounge allows access to the Kitchen, Bedroom One and short internal hall which further leads to Bedroom Two and the bathroom.

### Kitchen

A Beautiful Newly fitted 'Wren' Kitchen offers a selection of floor and wall soft close storage cupboards, marble effect wipe clean work surfaces with inset stainless steel sink and mixer tap. Subway style tiled splashback, Stainless steal extractor fan above space for free standing cooker. Space and plumbing for automatic washing machine, space for under counter fridge. Spot lighting to ceiling and window formation allows natural light and ventilation. It is understood that the washing machine is included with the sale.