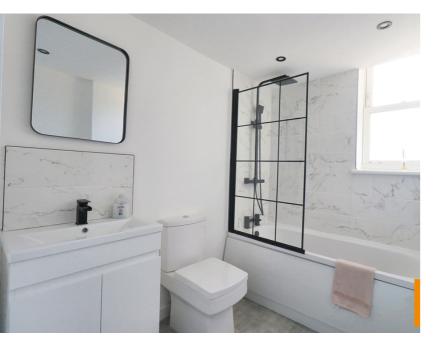

#### Bathroom

Stylish modern bathroom with three piece suite comprising; Low flush wc, rectangular wash hand basin set onto a tasteful vanity unit with cupboard storage below, bath with thermostatically controlled wall mounted shower. Matte Black shower fitments offering both rain fall and hand held options with coordinating mixer tap and glazed shower panel. Marble effect tiling around bath and handbasin splashback, spot lighting to the ceiling.