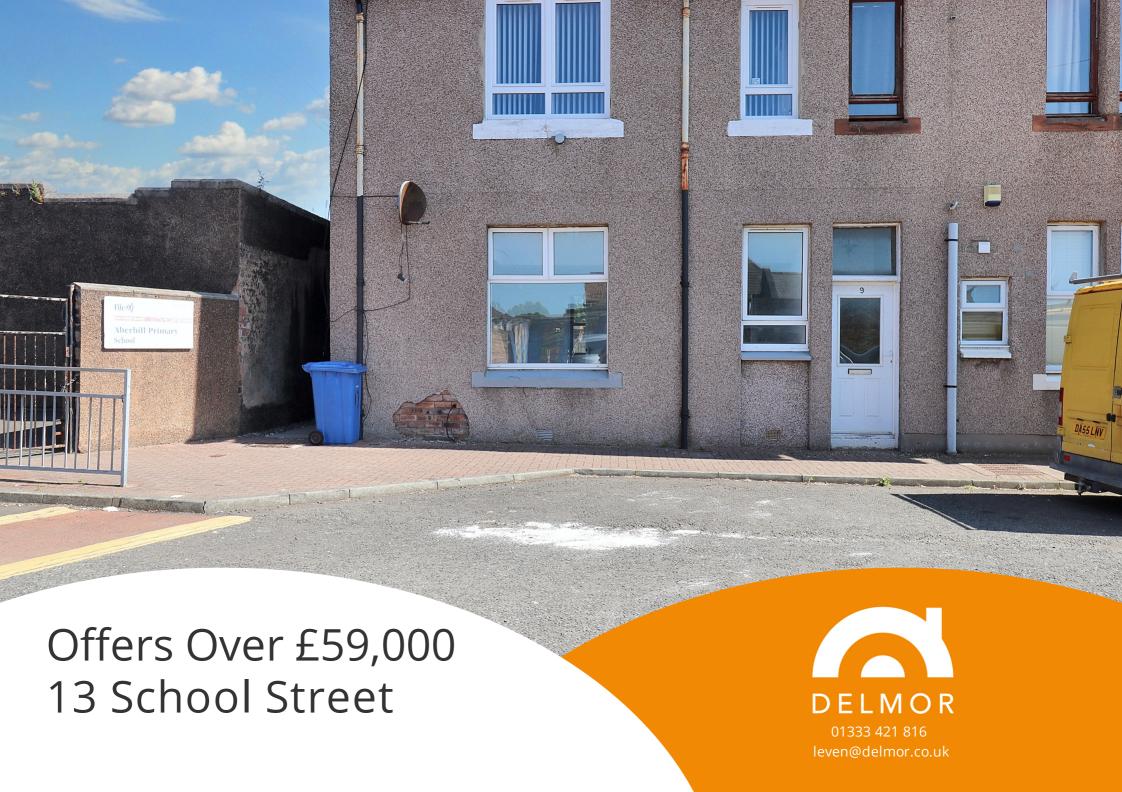

# Garden

Small walled garden at the entrance of the property, laid to artificial grass with decorative stone edging. A further shared garden/drying green beyond.