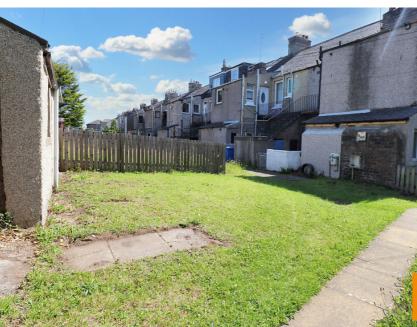

# Garden

Small walled garden at the entrance of the property, laid to artificial grass with decorative stone edging. A further shared garden/drying green beyond.