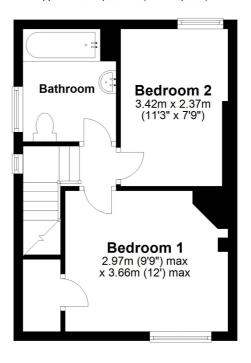

Total area: approx. 61.4 sq. metres (660.5 sq. feet)

Floor Plan measurements are approximate & for illustrative purposes only. While we do not doubt the floor plans accuracy, we make no guarantee, warranty or representation as to the accuracy and completeness of the floor plan.

Plan produced using PlanUp.

All measurements are approximate and quoted in metric with imperial equivalents and for general guidance only and whilst every attempt has been made to ensure accuracy, they must not be relied on. The fixtures, fittings and appliances referred to have not been tested and therefore no guarantee can be given and that they are in working order. Internal photographs are reproduced for general information and it must not be inferred that any item shown is included with the property. For a free valuation, contact the numbers listed on the brochure.