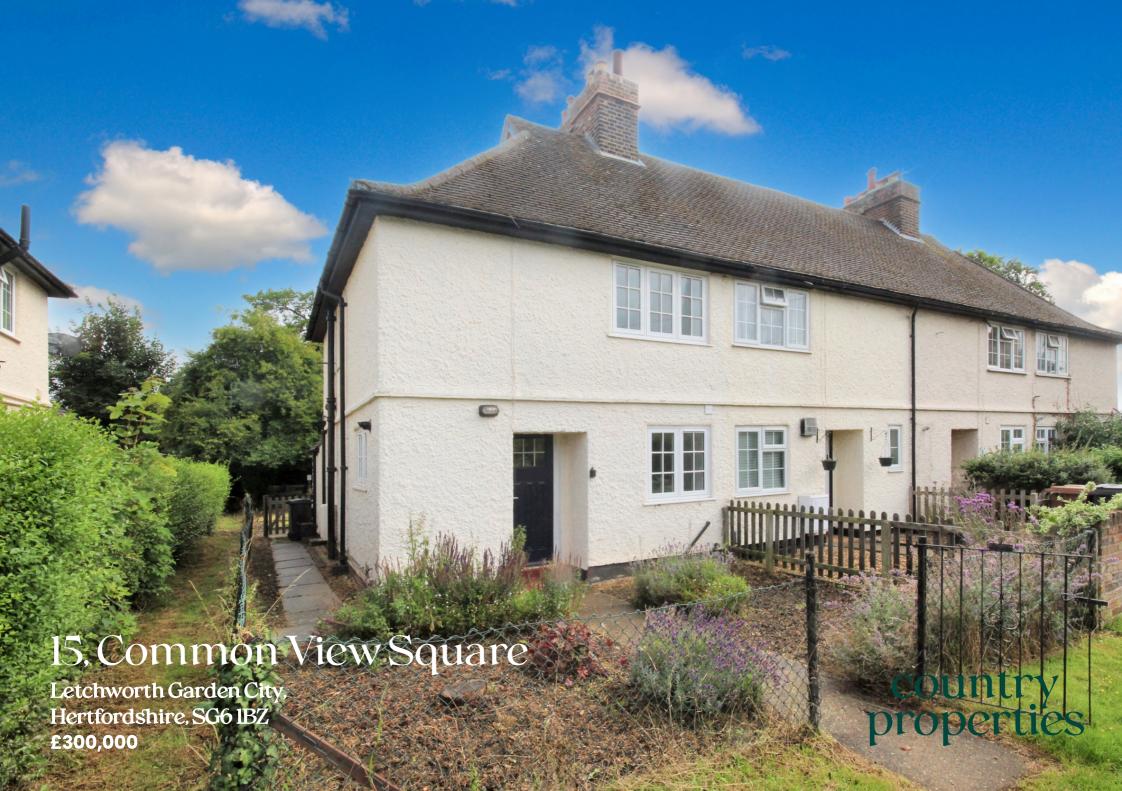

Totally renovated 'Eco Home' two bedroom end terrace cottage. Located within easy reach of Norton Common, the Town Centre and Train Station.

The property has a modern fitted kitchen with integrated oven and hob. A spacious Living room overlooking the rear garden and handy rear lobby area with separate ground floor WC. Two first floor bedrooms and a modern first floor bathroom .Double glazed windows and gas central heating and Solar panels. The rear garden is South facing. On street parking.

Common View is located within easy walking distance of the town centre and main line train station with links to both London's King's Cross and Cambridge in the other direction.

- Internal viewing comes highly recommended!
- Located within easy reach of Norton Common, the Town Centre and Train Station
- Modern fitted kitchen with integrated oven and hob.
- Spacious Lounge overlooking the rear garden
- Separate ground floor WC
- Double glazed windows and gas central heating
- · Solar Panels.
- Leasehold Brand New 125 year lease.
- Subject to the Garden City Scheme of Management.