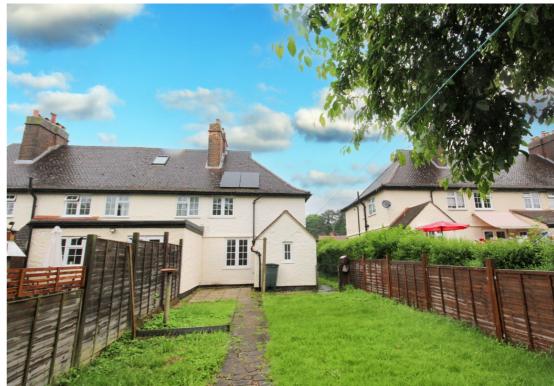

Totally renovated 'Eco Home' two bedroom end terrace cottage. Located within easy reach of Norton Common, the Town Centre and Train Station.

The property has a modern fitted kitchen with integrated oven and hob. A spacious Living room overlooking the rear garden and handy rear lobby area with separate ground floor WC. Two first floor bedrooms and a modern first floor bathroom .Double glazed windows and gas central heating and Solar panels. The rear garden is South facing. On street parking.