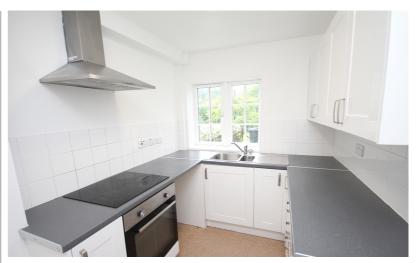

Totally renovated 'Eco Home' two bedroom end terrace cottage. Located within easy reach of Norton Common, the Town Centre and Train Station.

The property has a modern fitted kitchen with integrated oven and hob. A spacious Living room overlooking the rear garden and handy rear lobby area with separate ground floor WC. Two first floor bedrooms and a modern first floor bathroom .Double glazed windows and gas central heating and Solar panels. The rear garden is South facing. On street parking.

Common View is located within easy walking distance of the town centre and main line train station with links to both London's King's Cross and Cambridge in the other direction.

- Internal viewing comes highly recommended!
- Located within easy reach of Norton Common, the Town Centre and Train Station
- Modern fitted kitchen with integrated oven and hob.
- Spacious Lounge overlooking the rear garden
- Separate ground floor WC
- Double glazed windows and gas central heating
- · Solar Panels.
- Leasehold Brand New 125 year lease.
- Subject to the Garden City Scheme of Management.