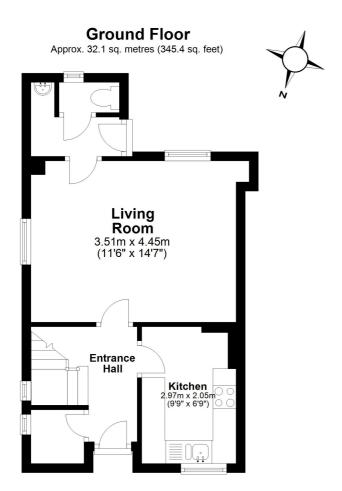

Total area: approx. 61.4 sq. metres (660.5 sq. feet)

Floor Plan measurements are approximate & for illustrative purposes only. While we do not doubt the floor plans accuracy, we make no guarantee, warranty or representation as to the accuracy and completeness of the floor plan.

Plan produced using PlanUp.

All measurements are approximate and quoted in metric with imperial equivalents and for general guidance only and whilst every attempt has been made to ensure accuracy, they must not be relied on. The fixtures, fittings and appliances referred to have not been tested and therefore no guarantee can be given and that they are in working order. Internal photographs are reproduced for general information and it must not be inferred that any item shown is included with the property. For a free valuation, contact the numbers listed on the brochure.