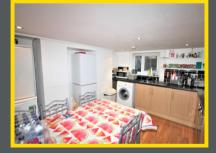

#### Kitchen

3.51m x 3.45m (11' 6" x 11' 4") A modern range of wall and base units with worktops.

New fridge/freezer and washing machine, double glazed window, laminate flooring, spotlights, space for dining table and chairs.