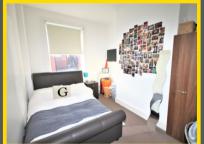

#### Bedroom

3.38m x 2.62m (11' 1" x 8' 7") Spotlights, central heating radiator, double glazed window, built in wardrobe and desk.