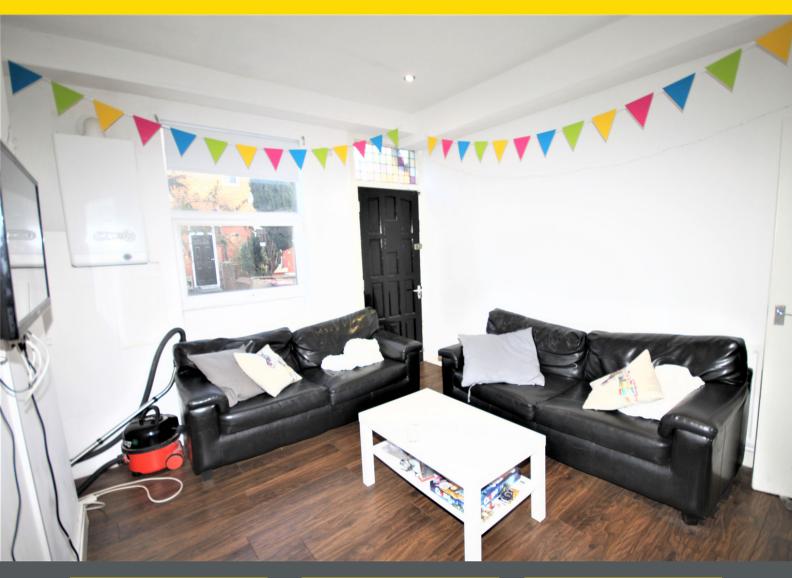

#### Lounge (Reception)

3.71m x 3.68m (12' 2" x 12' 1") Laminate flooring, spotlights, double glazed window, radiator.