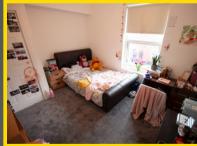

#### Bedroom

3.71m x 2.90m (12' 2" x 9' 6") Spotlights, double glazed window, radiator, built in wardrobe and desk.