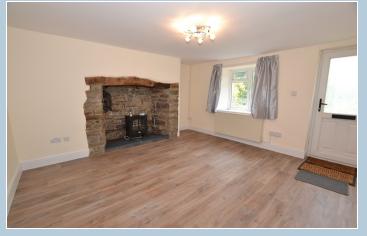

## Lounge

 $4.29m \times 3.28m (14' 1" \times 10' 9")$  Spacious room with central stone fireplace.