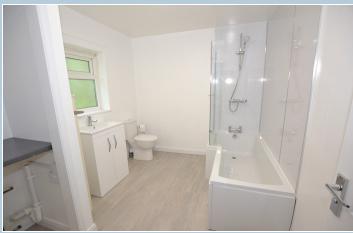

### **Bathroom**

3.05m x 2.42m (10' 0" x 7' 11")

Bath with shower over, W.C and sink.

Utility cupboard - plumbing for washing machine