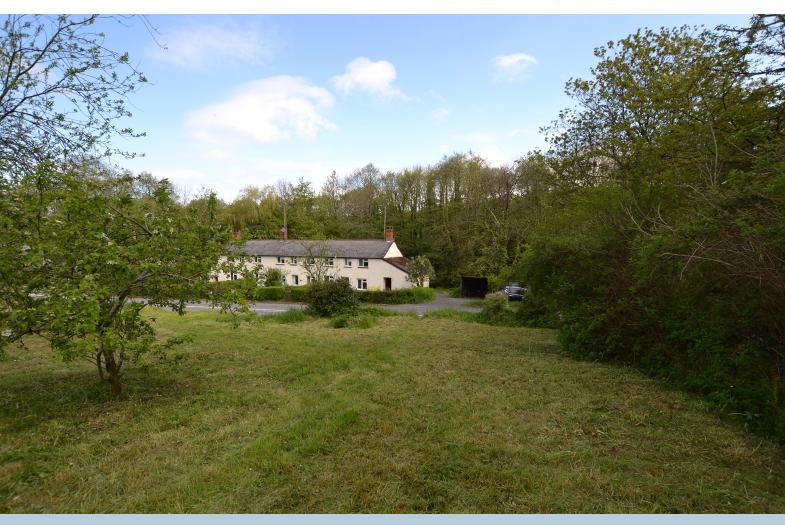

Recently fully refurbished end terraced Cottage situated in a rural setting with ample Garden space, stream behind, parking and outbuildings.

Benefiting from two double Bedrooms, Lounge, modern fully fitted Kitchen and downstairs Bathroom. Workshop/Store. Good off road parking with car port and outbuildings. The Garden is the front side and a large area of grass across the road. New electric thermostat controlled radiators. Available on a long term let basis.

### Outside

Side driveway with off road parking for 2/3 cars. Corrugated covered car port. Outbuildings, Garden area to the front. Additional lawned Garden across the road and Garden over to the right hand side into woodland.