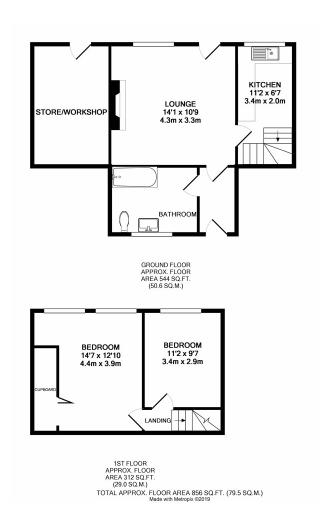

# **Ground Floor**

### **Entrance**

Double glazed front door into:

## Lounge

 $4.29m \times 3.28m (14' 1" \times 10' 9")$  Spacious room with central stone fireplace.

### **Bathroom**

3.05m x 2.42m (10' 0" x 7' 11")

Bath with shower over, W.C and sink.

Utility cupboard - plumbing for washing machine

# Kitchen

2.00m x 3.41m (6' 7" x 11' 2") Fully fitted modern Kitchen.

# First Floor

## **Bedroom One**

4.44m x 3.90m (14' 7" x 12' 10") (Max) Airing cupboard.

# **Bedroom Two**

3.41m x 2.92m (11' 2" x 9' 7")

Workshop/Store: - 4.31m x 2.76m (14' 2" x 9' 1")