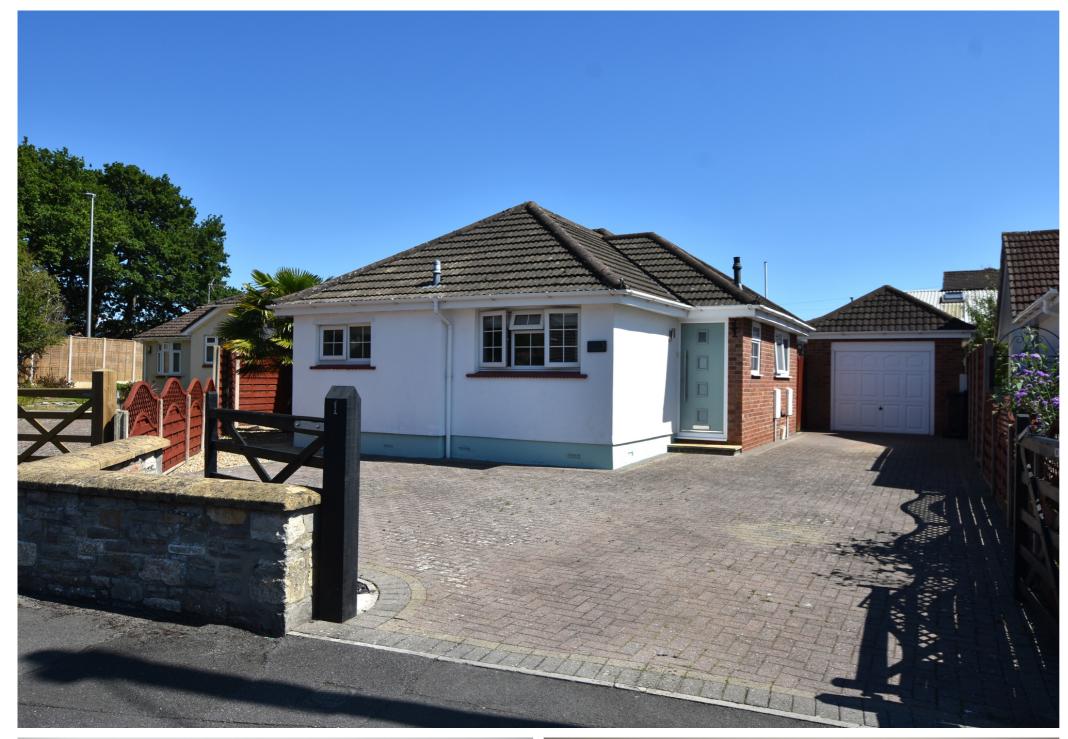

## Sunnymede Road Nailsea

This immaculate detached bungalow is located in a popular road of quality housing stock and is well placed for access to the town centre, local amenities, public transport links and nearby parkland. Sitting on a level plot in glorious South facing gardens, the deceptively spacious and well balanced accommodation briefly comprises; welcoming Reception Hall, Kitchen/Dining Room with integrated appliances, Sitting Room with bifolding doors opening on to the rear garden, principal Bedroom with En Suite Shower Room, two further double Bedrooms and a four piece Family Bathroom. Outside, there is ample driveway parking, a Detached Garage with power connected and private, South facing Gardens to the rear. View early to avoid disappointment.