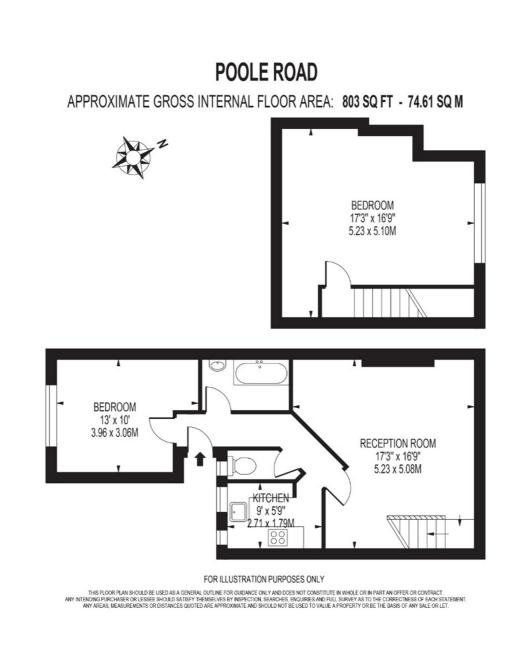

## Living Room

17' 2" x 16' 8" (5.23m x 5.08m) Two radiators, three double glazed windows

## Kitchen

8' 10" x 5' 11" (2.69m x 1.80m) Single drainer sink unit inset in roll top work surface, range of cupboards and units, space for fridge, plumbing for autowash, space for cooker, radiator, double glazed window

### Bedroom 2

13' x 10' (3.96m x 3.05m) Radiator, double glazed window

## Bathroom

Comprising panel enclosed bath with electric shower, fitted shower, wash hand basin, radiator, part tiled walls

Separate WC Comprising low level WC, double glazed window

### Bedroom 1

17' 1" x 16' 9" (5.21m x 5.11m) Radiator, storage eaves with boiler, double glazed window