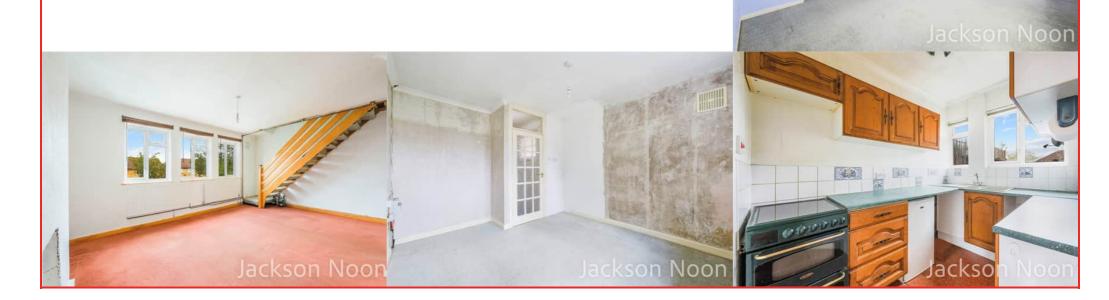

## Living Room

17' 2" x 16' 8" (5.23m x 5.08m) Two radiators, three double glazed windows

## Kitchen

8' 10" x 5' 11" (2.69m x 1.80m) Single drainer sink unit inset in roll top work surface, range of cupboards and units, space for fridge, plumbing for autowash, space for cooker, radiator, double glazed window