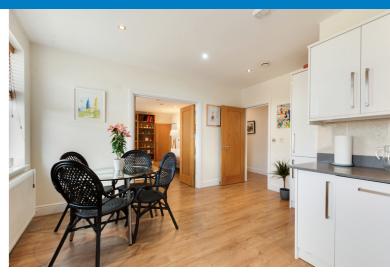

Offering 1005 sq.ft /93.4 sq.m of accommodation the property should be viewed internally to be fully appreciated.

Offered as end of chain, the property which is presented in excellent decorative condition was newly built in 2016 offers larger than average accommodation that comprises a large entrance hall, lounge with feature double doors opening into a large kitchen/diner, two double bedrooms with an en suite shower room to the main bedroom and a separate bathroom suite. The kitchen is fully integrated complimented with granite work surfaces and the bathroom and en-suite are luxuriously fitted.