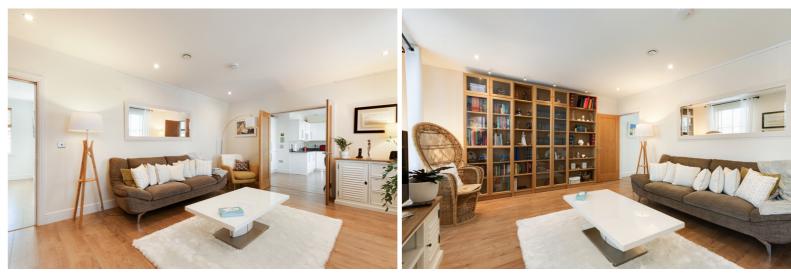

Offering 1005 sq.ft /93.4 sq.m of accommodation the property should be viewed internally to be fully appreciated.

Offered as end of chain, the property which is presented in excellent decorative condition was newly built in 2016 offers larger than average accommodation that comprises a large entrance hall, lounge with feature double doors opening into a large kitchen/diner, two double bedrooms with an en suite shower room to the main bedroom and a separate bathroom suite. The kitchen is fully integrated complimented with granite work surfaces and the bathroom and en-suite are luxuriously fitted.