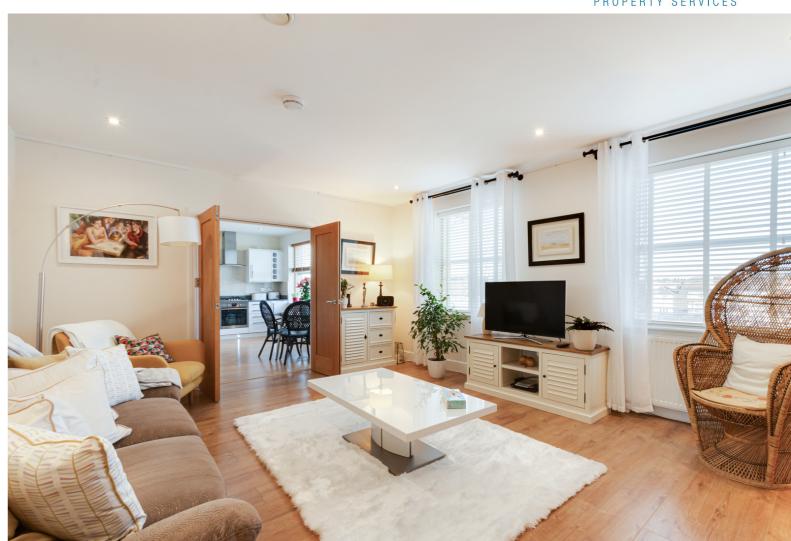

Offering 1005 sq.ft /93.4 sq.m of accommodation the property should be viewed internally to be fully appreciated.

Offered as end of chain, the property which is presented in excellent decorative condition was newly built in 2016 offers larger than average accommodation that comprises a large entrance hall, lounge with feature double doors opening into a large kitchen/diner, two double bedrooms with an en suite shower room to the main bedroom and a separate bathroom suite. The kitchen is fully integrated complimented with granite work surfaces and the bathroom and en-suite are luxuriously fitted.