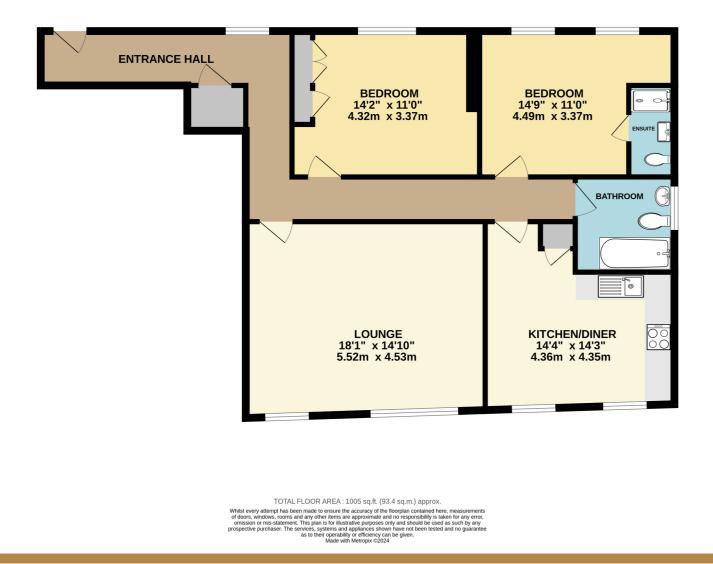

Offering 1005 sq.ft /93.4 sq.m of accommodation the property should be viewed internally to be fully appreciated.

Offered as end of chain, the property which is presented in excellent decorative condition was newly built in 2016 offers larger than average accommodation that comprises a large entrance hall, lounge with feature double doors opening into a large kitchen/diner, two double bedrooms with an en suite shower room to the main bedroom and a separate bathroom suite. The kitchen is fully integrated complimented with granite work surfaces and the bathroom and en-suite are luxuriously fitted.

Council Tax Band D.

MID FLOOR FLAT 1005 sq.ft. (93.4 sq.m.) approx.