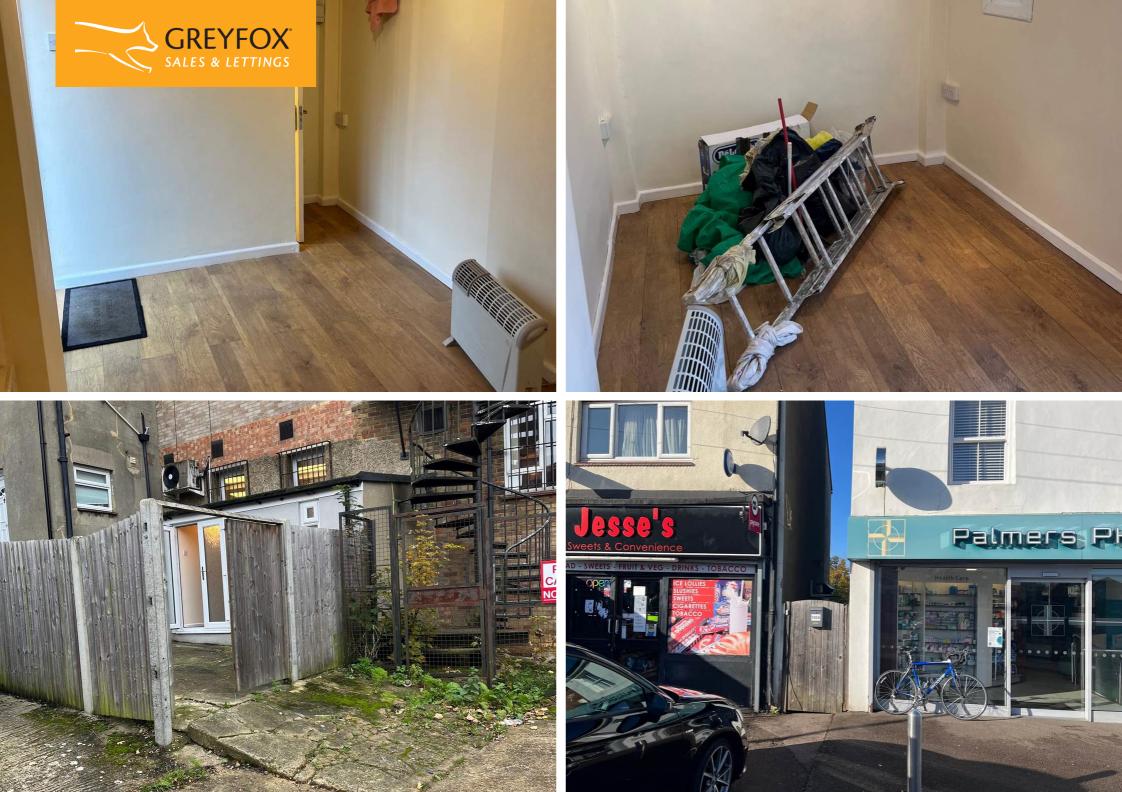

#### **Description**

ROOM TO LET SUITABLE FOR BEAUTY, SMALL OFFICE, ETC

Description

Looking to run your business from your own premises rather than at home? Then this room could be what you are looking for. It has previously been used for beauty, and could easily be used for this again, or any small health services, (physio, counselling etc) or a small office.

Situated in Palmerston Road, between the convenience store and the pharmacy, the room has its own entrance from the front via the gate, leading to a shared courtyard or alternatively, there is pedestrian access from Windsor Avenue.

Accommodation

This one room is self contained with laminate flooring, spotlights on the ceiling and recently decorated. There are patio doors which provide plenty of light into the room and also a WC. Size 87 square feet (8.05 square meters).