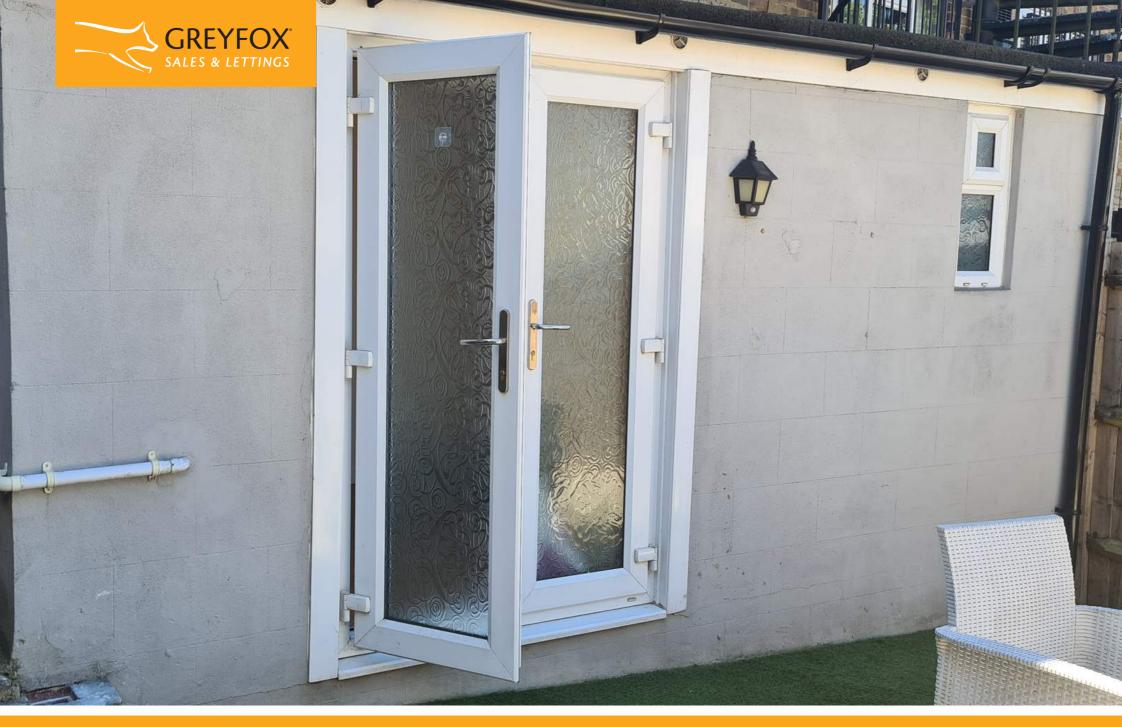

Situated in Palmerston Road, between the convenience store and the pharmacy, the room has its own entrance from the front via the gate, leading to a shared courtyard or alternatively, there is pedestrian access from Windsor Avenue.

Accommodation

This one room is self contained with laminate flooring, spotlights on the ceiling and recently decorated. There are patio doors which provide plenty of light into the room and also a WC. Size 87 square feet (8.05 square meters).