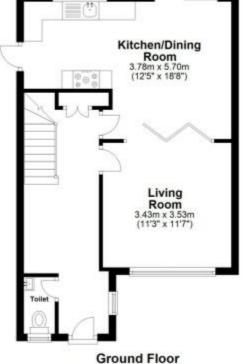

# Site and Location Plans

This three double bedroom semi detached house comes to the market as beautifully presented and is conveniently located in the heart of the village of Old Windsor. To the ground floor the property features a modern open plan 18ft kitchen/diner with integrated white goods and patio doors to the garden. There is also an 11ft living room with double doors on to the kitchen and a W.C. To the first floor there are three double bedrooms and a three piece bathroom. Externally there a home office and gym to the rear of the enclosed garden along with a patio and lawn area. To the front there is off street driveway parking with space for two cars.

Egham (3.1 miles)

Windsor and Eton Riverside (3.3 miles Council Tax Band D

Approx. 57.8 sq. metres (621.6 sq. feet)

#### Total area: approx. 103.9 sq. metres (1118.0 sq. feet)

Whist every attempt has been made to ensure the accuracy of the floor plan contained here ,measurements of doors, windows, rooms and any other items are approximat and no responsibility is taken for any error, omission or mis-statement. This plan is for ituatrative purposes only and should not be used as such by any prospective purchaser. The services, systems and appliances shown have not been tested and no guarantee as to their operability or efficiency can be given. Made with PlanUp 2021 Plan produced using PlanUp.