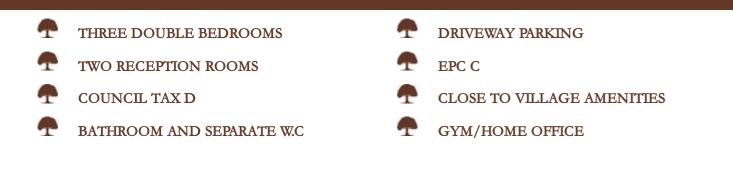

# Site and Location Plans

This three double bedroom semi detached house comes to the market as beautifully presented and is conveniently located in the heart of the village of Old Windsor. To the ground floor the property features a modern open plan 18ft kitchen/diner with integrated white goods and patio doors to the garden. There is also an 11ft living room with double doors on to the kitchen and a W.C. To the first floor there are three double bedrooms and a three piece bathroom. Externally there a home office and gym to the rear of the enclosed garden along with a patio and lawn area. To the front there is off street driveway parking with space for two cars.

## External

To the front of the property there is a driveway parking for two cars.

To the rear there is an enclosed garden with patio area and a home office/gym.

Transport Links

Nearest train stations:

Datchet (2.2 miles)