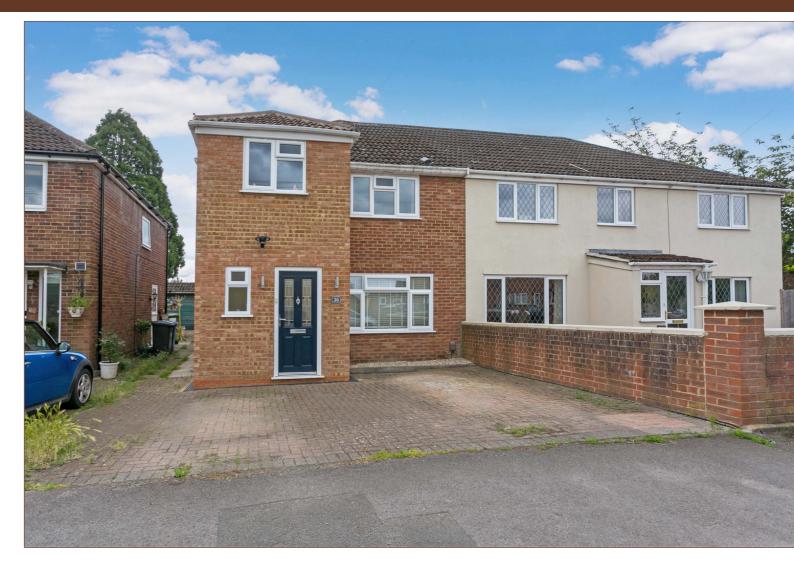

# Site and Location Plans

This three double bedroom semi detached house comes to the market as beautifully presented and is conveniently located in the heart of the village of Old Windsor. To the ground floor the property features a modern open plan 18ft kitchen/diner with integrated white goods and patio doors to the garden. There is also an 11ft living room with double doors on to the kitchen and a W.C. To the first floor there are three double bedrooms and a three piece bathroom. Externally there a home office and gym to the rear of the enclosed garden along with a patio and lawn area. To the front there is off street driveway parking with space for two cars.