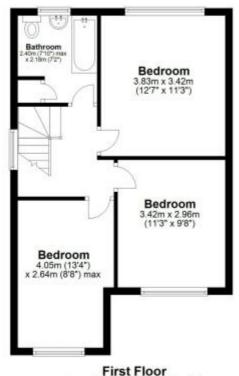

# Site and Location Plans

This three double bedroom semi detached house comes to the market as beautifully presented and is conveniently located in the heart of the village of Old Windsor. To the ground floor the property features a modern open plan 18ft kitchen/diner with integrated white goods and patio doors to the garden. There is also an 11ft living room with double doors on to the kitchen and a W.C. To the first floor there are three double bedrooms and a three piece bathroom. Externally there a home office and gym to the rear of the enclosed garden along with a patio and lawn area. To the front there is off street driveway parking with space for two cars.

#### Total area: approx. 103.9 sq. metres (1118.0 sq. feet)

Whist every attempt has been made to ensure the accuracy of the floor plan contained here ,measurements of doors, windows, rooms and any other items are approximat and no responsibility is taken for any error, omission or mis-statement. This plan is for ituatrative purposes only and should not be used as such by any prospective purchaser. The services, systems and appliances shown have not been tested and no guarantee as to their operability or efficiency can be given. Made with PlanUp 2021 Plan produced using PlanUp.