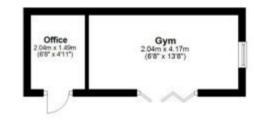

# Site and Location Plans

This three double bedroom semi detached house comes to the market as beautifully presented and is conveniently located in the heart of the village of Old Windsor. To the ground floor the property features a modern open plan 18ft kitchen/diner with integrated white goods and patio doors to the garden. There is also an 11ft living room with double doors on to the kitchen and a W.C. To the first floor there are three double bedrooms and a three piece bathroom. Externally there a home office and gym to the rear of the enclosed garden along with a patio and lawn area. To the front there is off street driveway parking with space for two cars.

## External

To the front of the property there is a driveway parking for two cars.

To the rear there is an enclosed garden with patio area and a home office/gym.

Transport Links

Nearest train stations:

Datchet (2.2 miles)

Approx, 46.1 sq. metres (496.3 sq. feet)