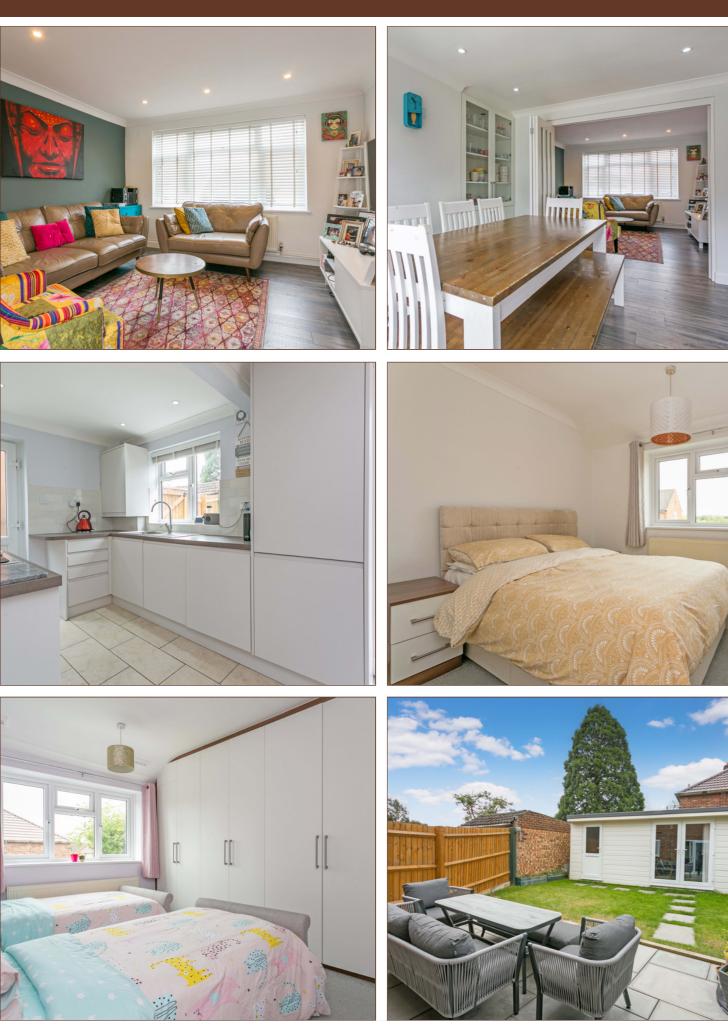

# Site and Location Plans

This three double bedroom semi detached house comes to the market as beautifully presented and is conveniently located in the heart of the village of Old Windsor. To the ground floor the property features a modern open plan 18ft kitchen/diner with integrated white goods and patio doors to the garden. There is also an 11ft living room with double doors on to the kitchen and a W.C. To the first floor there are three double bedrooms and a three piece bathroom. Externally there a home office and gym to the rear of the enclosed garden along with a patio and lawn area. To the front there is off street driveway parking with space for two cars.

## External

To the front of the property there is a driveway parking for two cars.

To the rear there is an enclosed garden with patio area and a home office/gym.

Transport Links

Nearest train stations:

Datchet (2.2 miles)