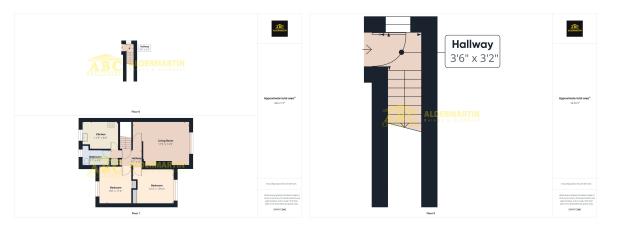

## £375,000 Leasehold

ABC Estates are delighted to present this spacious 2 bedroom, first floor maisonette situated on Aboyne Road, NW10.

This property comprises 2 double bedrooms, large reception, family bathroom, spacious kitchen and plenty of storage space throughout. This property would be a great buy to let investment as well as an ideal home for first time buyers. Further benefits include a private rear garden, on street residents parking and great location with Neasden station just a short walk away with various local amenities nearby.

Leasehold with 94 years remaining (125 years from March 1993).

Vacant Possession

Council Tax Band: C (Brent)

EPC Rating: D

- 1ST FLOOR FLAT
- CLOSE TO TRAVEL LINKS

- 2 DOUBLE BEDROOMS
- LEASEHOLD

- PRIVATE GARDEN
- MAISONETTE